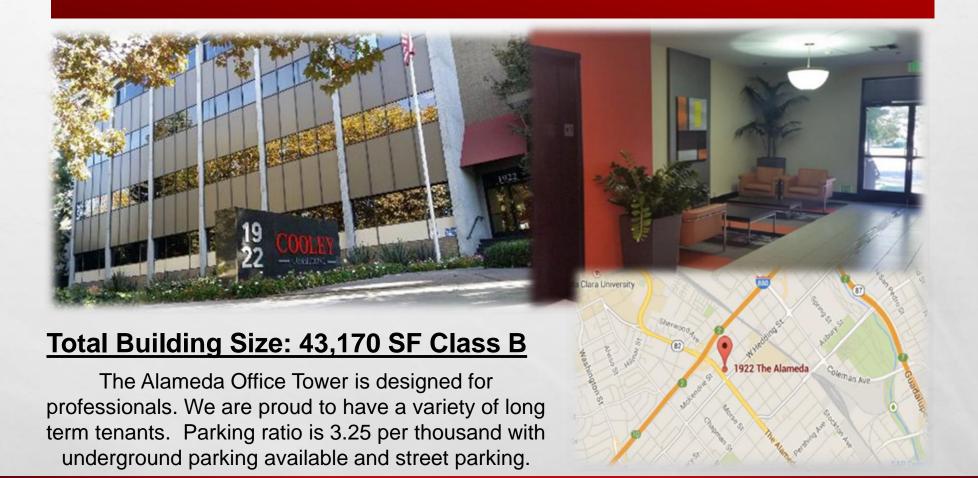

## **SPACES AVAILABLE SUMMER 2018**

- SUITE 205 | 1,489 SF
- FULL REMODEL THROUGHOUT INCLUDING LED LIGHTING, MEW BATHROOMS, CARPET, PAINT, HVAC AND INTERIOR DECORATIONS
- HIGH SPEED INTERNET "COMCAST BIZ CLASS"
- COMMON KITCHEN, BREAK ROOM, AND CONFERENCE ROOM
- JUST OFF EXIT OF HWY 880 AND THE ALAMEDA/ THREE MINUTES TO THE AIRPORT, CAL TRAIN AND SCU