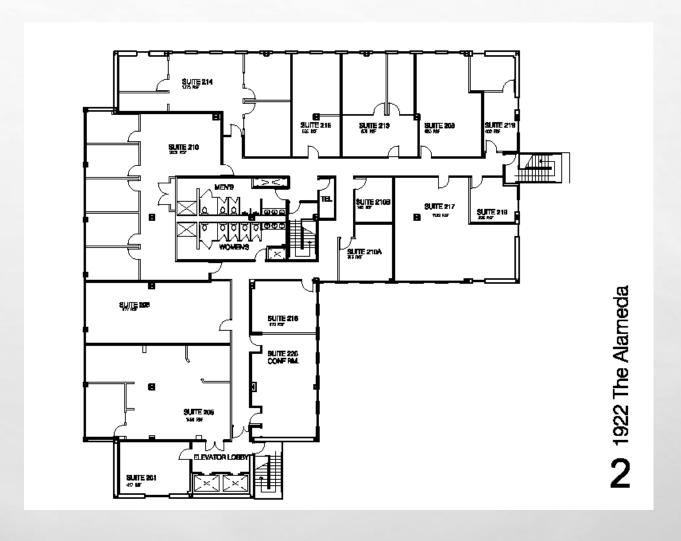

## **SPACES AVAILABLE SUMMER 2018**

- SUITE 205 | 1,489 SF
- FULL REMODEL THROUGHOUT INCLUDING LED LIGHTING, MEW BATHROOMS, CARPET, PAINT, HVAC AND INTERIOR DECORATIONS
- HIGH SPEED INTERNET "COMCAST BIZ CLASS"
- COMMON KITCHEN, BREAK ROOM, AND CONFERENCE ROOM
- JUST OFF EXIT OF HWY 880 AND THE ALAMEDA/ THREE MINUTES TO THE AIRPORT, CAL TRAIN AND SCU