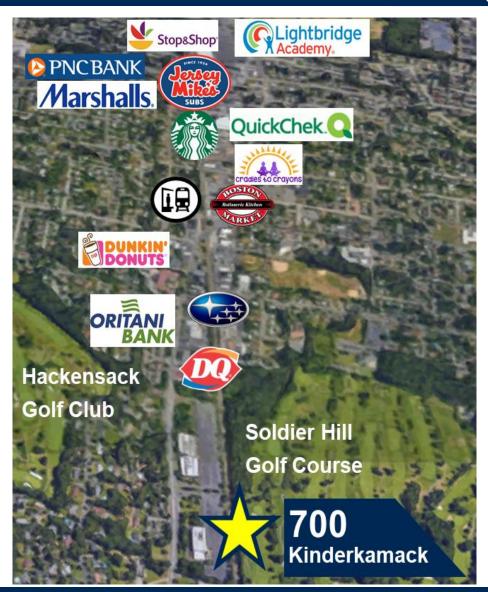

## 700 Kinderkamack Road, Oradell, NJ

**LOCATED** – Easy access on the west side of Kinderkamack Road; just north of Soldier Hill Road in Oradell. Situated between Hackensack Golf Club and Soldier Hill Golf Course.

**ADJACENT TO** – Oritani Bank, Dairy Queen, Liberty Subaru, medical facilities, and office buildings.

**ACROSS** – The Hiram Blauvelt Art Museum, Hackensack Golf Course, Bus stop to NYC and Train Station (North or South).

**ATTRACTIONS** – Childcare, golf courses, restaurants, shopping, and banking (e.g. M&T, Oritani, PNC, Valley National, Wells Fargo).

Nina Bianco, Agent | O 201.336.1211 | M 201.615.5102 | NBianco@NIANationalRealty.com