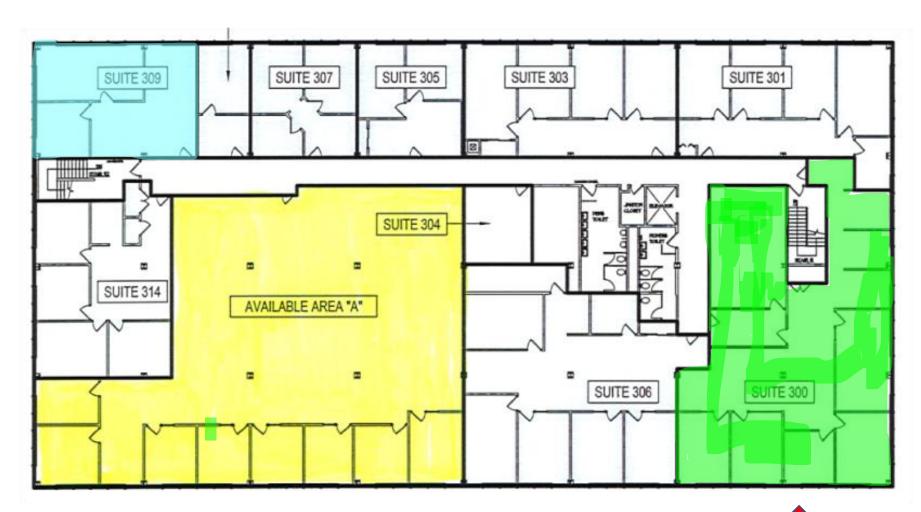

### FOR LEASE (DIVISIBLE) - 3,628 SF - Suite #300

Conference/Training Room

Generous Parking

Close to Bus Stop

Full Service Café @ "800"

**Outdoor Patio Seating** 

and Train Stations

Nina Bianco, Agent | O 201.336.1211 | M 201.615.5102 | NBianco@NIANationalRealty.com

| <u>Available</u> | <u>SF</u> |
|------------------|-----------|
| Suite 300        | 3,628     |
| Total SF         | 55,000    |
| Ceiling Height   | 9.0       |
| Lot Size         | 3.90      |
| Heat             | Gas       |
| Parking Spaces   | 5/1,000   |
| Zoning           | Off       |
| Lease/SF         | \$22.50   |
| TE               | \$1.75    |
|                  |           |

#### EXHIBIT "A" FLOOR PLAN

#### Suite 300

700 Kinderkamack Rd, Oradell 4.3,628 RSF