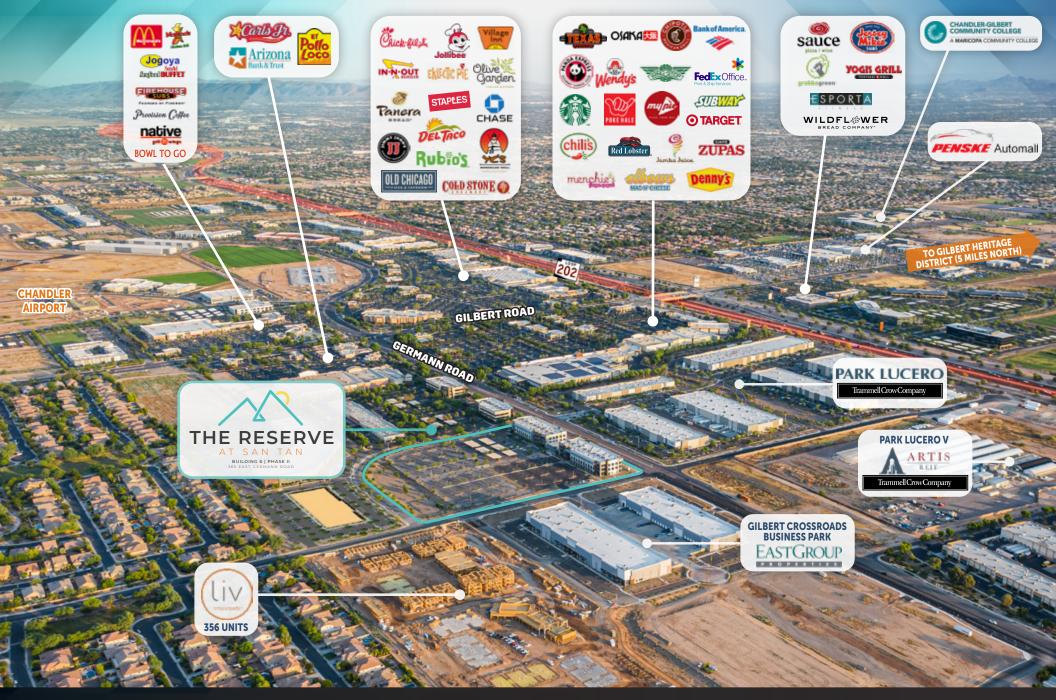

### **AMENITY RICH**

WITHIN A 3 MINUTE DRIVE/5-10 MINUTE WALK

(WALLETHUB, 2019)

4TH BEST SCHOOL DISTRICT IN AMERICA

(WALLETHUB, 2018)

#1 ECONOMIC RECOVERY AFTER RECESSION

(ECONOMIC INNOVATION GROUP, 2018)

AT SAN TAN

BUILDING 6 | PHASE II 365 EAST GERMANN ROAD