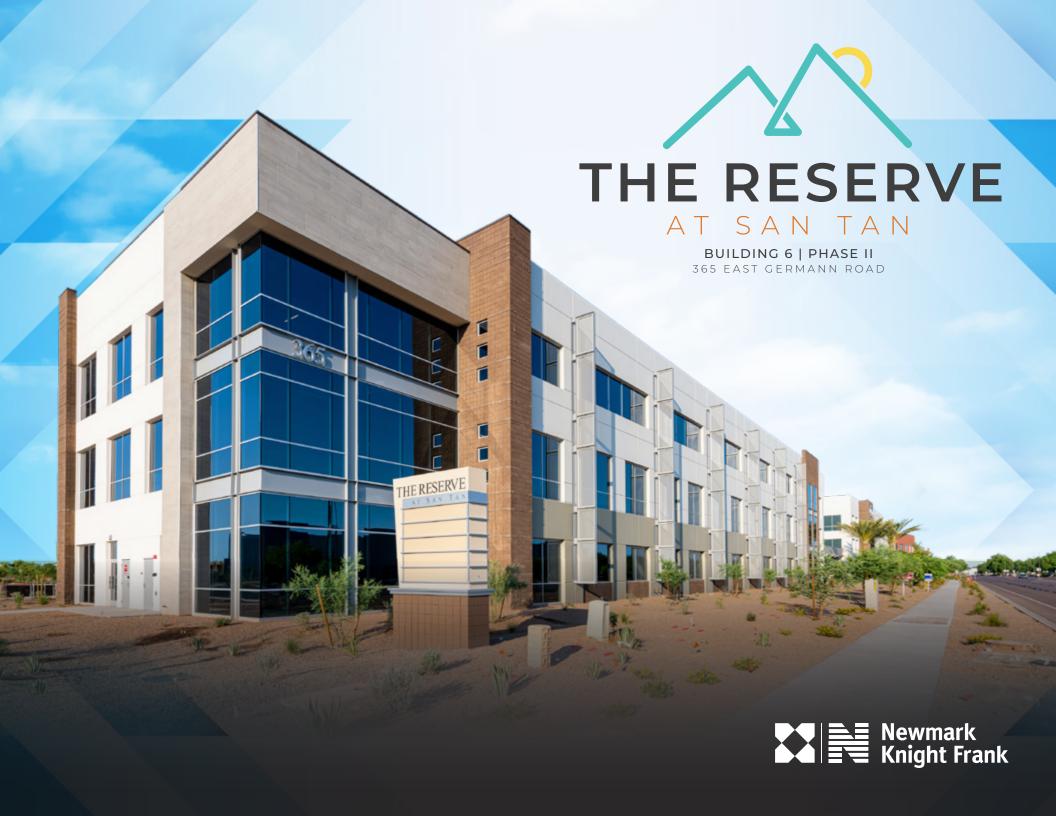

## **PROPERTY FEATURES**

**45 ACRE MASTER PLANNED**Business Park

**PROMINENT FRONTAGE** on Germann Road

**CREATIVE SPEC SUITES**With Modern Finishes Available

**5.0 / 1000 SF PARKING RATIO**With Covered Parking Available

MONUMENT SIGNAGE
Available for Larger Tenants

FULL DIAMOND INTERCHANGE At Loop 202/Gilbert & Cooper Rd

(WALLETHUB, 2019)

4TH BEST SCHOOL DISTRICT IN AMERICA

(WALLETHUB, 2018)

#1 ECONOMIC RECOVERY AFTER RECESSION

(ECONOMIC INNOVATION GROUP, 2018)

AT SAN TAN

BUILDING 6 | PHASE II 365 EAST GERMANN ROAD