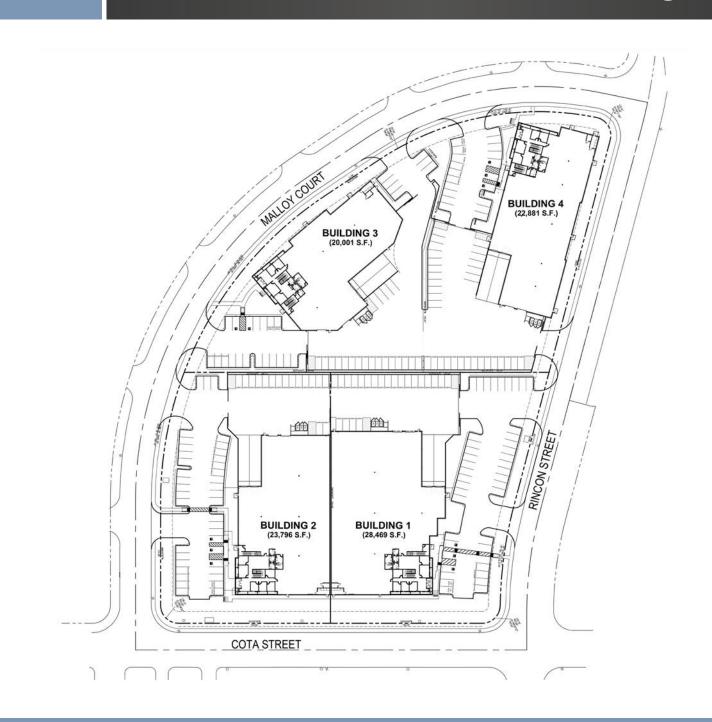

## 4 BUILDINGS RANGING FROM ±20,001 - 28,469 SF

COMMERCIAL REAL ESTATE SERVICES

4193 Flat Rock Drive, Suite 100 Riverside, CA 92505 Corporate ID 01048055

#### RINCON STREET, BLDG 1

- ±28,469 SF Industrial Building
- TBD Office Space
- Mezzanine or 2-Story Office
- · Large, Secured, Fenced Yard Area
- 2 Grade Level Loading Doors
- 2 Dock High Loading Doors
- Power–TBD
- Clear Height ?? 'Min
- 0.??/3000 Fire Sprinkler System
- 64 Parking Stalls
- Skylights

### MALLOY COURT, BLDG 2

- ±23,796 SF Industrial Building
- TBD Office Space
- Mezzanine or 2-Story Office
- Large, Secured, Fenced Yard Area
- 2 Grade Level Loading Doors
- 2 Dock High Loading Doors
- Power-TBD
- Clear Height ??'Min
- 0.??/3000 Fire Sprinkler System
- 56 Parking Stalls
- Skylights

#### MALLOY COURT, BLDG 3

- ±20,001 SF Industrial Building
- TBD Office Space
- Mezzanine or 2-Story Office
- · Large, Secured, Fenced Yard Area
- 2 Grade Level Loading Doors
- 2 Dock High Loading Doors
- Power–TBD
- Clear Height ?? 'Min
- 0.??/3000 Fire Sprinkler System
- 46 Parking Stalls
- Skylights

### MALLOY COURT, BLDG 4

- ±22,881 SF Industrial Building
- TBD Office Space
- Mezzanine or 2-Story Office
- Large, Secured, Fenced Yard Area
- 2 Grade Level Loading Doors
- 2 Dock High Loading Doors
- Power-TBD
- Clear Height ?? 'Min
- 0.??/3000 Fire Sprinkler System
- 52 Parking Stalls
- Skylights
- M1 Zoning

## **SITE PLAN**