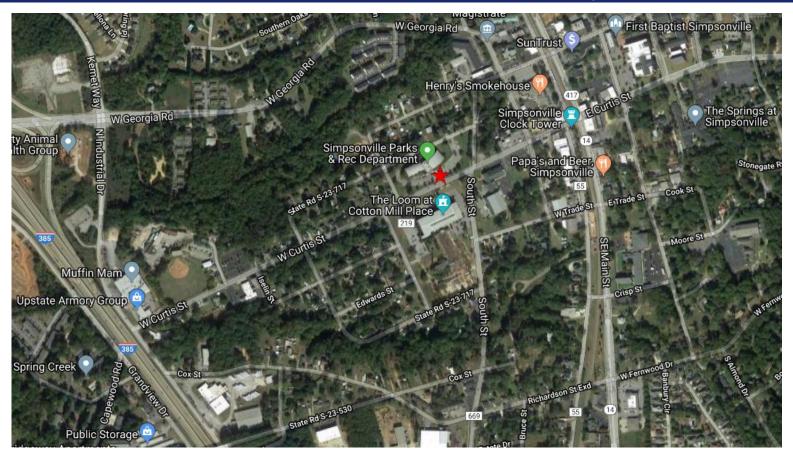

### FOR ALL 3

## COMMERCIAL LOTS FOR SALE

#### 307, 319 and 325 West Curtis Street, Simpsonville SC 29681