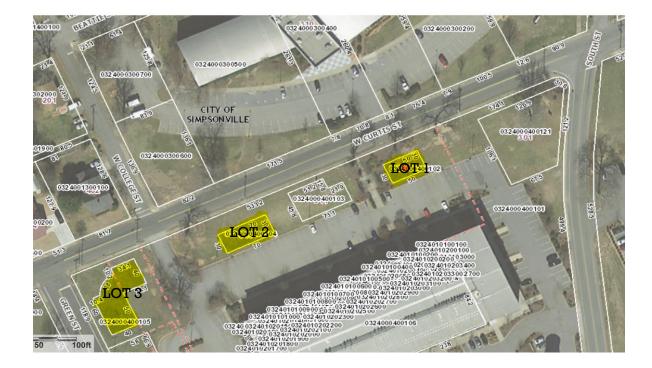

307, 319 and 325 West Curtis Street, Simpsonville SC 29681

LOT 1 CONSISTS OF: 1500 SF .034 ACRES **PRICE: \$49,000** 

LOT 2 CONSISTS OF: 2100 SF .048 ACRES **PRICE: \$79,000** 

LOT 3 CONSISTS OF: 3979 SF .091 ACRES **PRICE: \$149,000** 