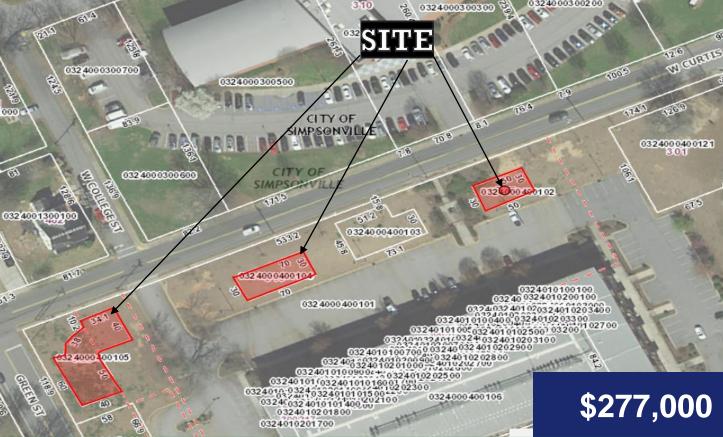

## DOWNTOWN SIMPSONVILLE

- Site already graded & prepped for development
- NEXT TO THE HISTORIC COTTON MILL LOFT
- Amazing Growth with Access to I-385
- Commercial Zoning
- Tax Map #0324000400102, 0324000400104 and
- 0324000400105

### FOR ALL 3

307, 319 and 325 West Curtis Street, Simpsonville SC 29681

LOT 1 CONSISTS OF: 1500 SF .034 ACRES **PRICE: \$49,000** 

LOT 2 CONSISTS OF: 2100 SF .048 ACRES **PRICE: \$79,000** 

LOT 3 CONSISTS OF: 3979 SF .091 ACRES **PRICE: \$149,000** 