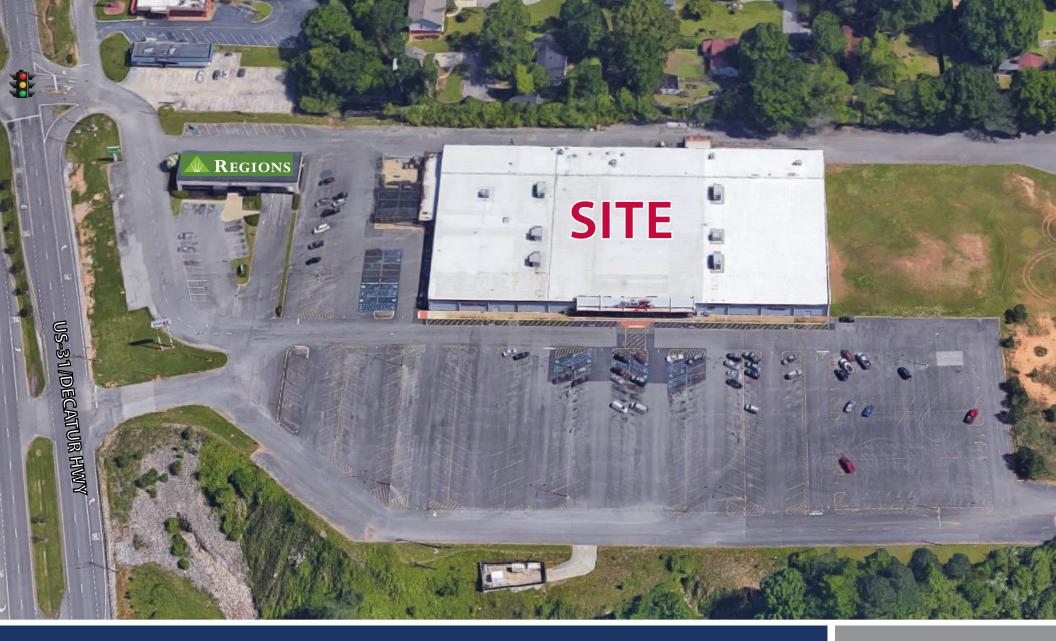

## 84,148 SF FREESTANDING BIG BOX AVAILABLE

901 DECATUR HIGHWAY, GARDENDALE, ALABAMA 35071

BILL CLEMENTS, CCIM P 205.314.0383 BILL@RETAILSPECIALISTS.COM

WWW.RETAILSPECIALISTS.COM P.O. BOX 531247 BIRMINGHAM, AL 35253

## **PROPERTY HIGHLIGHTS**

- EXCELLENT OPPORTUNITY TO SUBLEASE FREESTANDING
  BIG BOX JUST OFF DECATUR HIGHWAY WITH VISIBILITY TO
  16,450 VEHICLES PER DAY (ALDOT)
- GARDENDALE HAS RECENTLY EXPERIENCED AN INFLUX IN
  RETAIL, LEAVING THIS ONE OF THE ONLY REMAINING BIG
  BOX SPACES AVAILABLE
- PYLON SIGNAGE AND AMPLE PARKING AVAILABLE