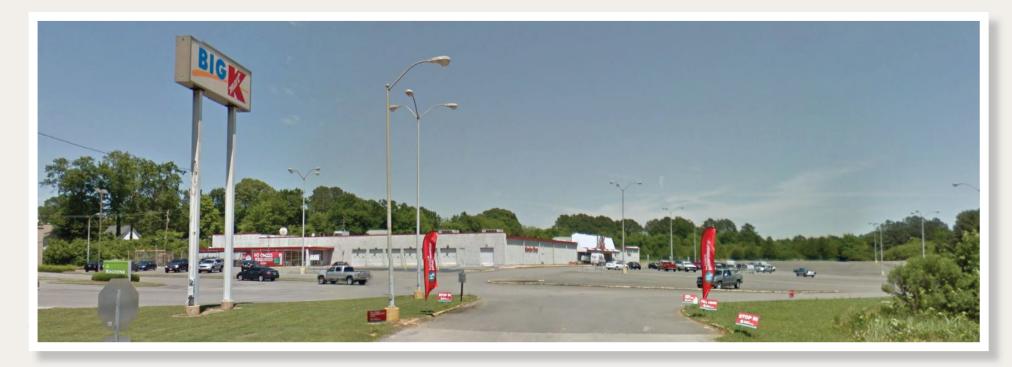

## 84,148 SF FREESTANDING BIG BOX AVAILABLE

901 DECATUR HIGHWAY, GARDENDALE, ALABAMA 35071

BILL CLEMENTS, CCIM P 205.314.0383 BILL@RETAILSPECIALISTS.COM

WWW.RETAILSPECIALISTS.COM P.O. BOX 531247 BIRMINGHAM, AL 35253

## **PROPERTY HIGHLIGHTS**

- EXCELLENT OPPORTUNITY TO SUBLEASE FREESTANDING
  BIG BOX JUST OFF DECATUR HIGHWAY WITH VISIBILITY TO
  16,450 VEHICLES PER DAY (ALDOT)
- GARDENDALE HAS RECENTLY EXPERIENCED AN INFLUX IN
  RETAIL, LEAVING THIS ONE OF THE ONLY REMAINING BIG
  BOX SPACES AVAILABLE
- PYLON SIGNAGE AND AMPLE PARKING AVAILABLE