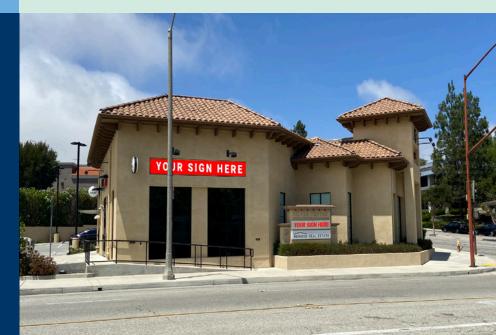

# FOR LEASE 449 SILVER SPUR RD ROLLING HILLS ESTATES

2,700 SF Office/Retail Space Available

### **FEATURES:**

- + 2,700 SF Office/Retail Space Available
- + Located along major retail thoroughfare in Rolling Hills Estates
- + Close Proximity to Peninsula Center anchored byPavilions, Target, TJ Maxx, Rite Aid, Petco and Starbucks