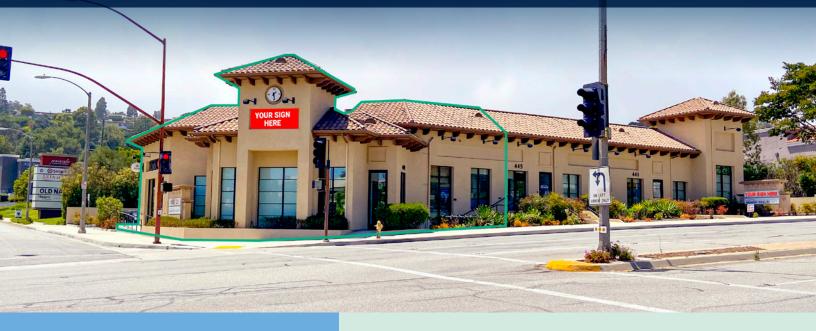

# FOR LEASE 449 SILVER SPUR RD ROLLING HILLS ESTATES

2,700 SF Office/Retail Space Available

### **FEATURES:**

- + 2,700 SF Office/Retail Space Available
- + Located along major retail thoroughfare in Rolling Hills Estates
- + Close Proximity to Peninsula Center anchored byPavilions, Target, TJ Maxx, Rite Aid, Petco and Starbucks