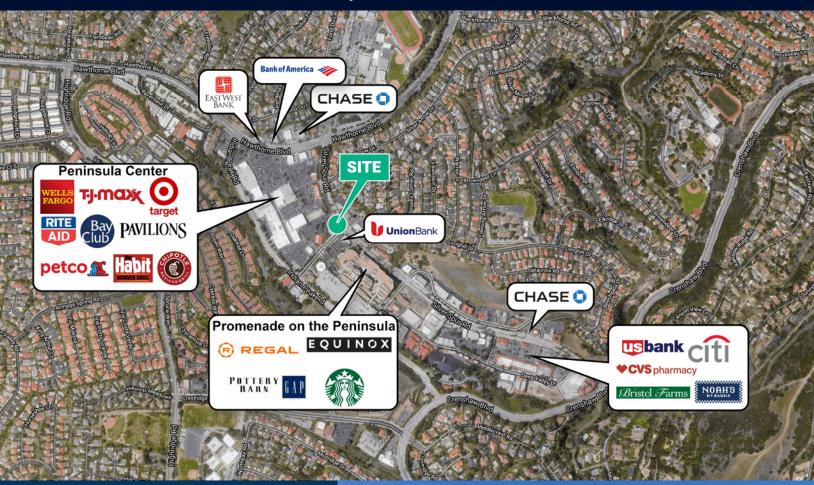

### **FEATURES:**

- + 2,700 SF Office/Retail Space Available
- + Located along major retail thoroughfare in Rolling Hills Estates
- + Close Proximity to Peninsula Center anchored byPavilions, Target, TJ Maxx, Rite Aid, Petco and Starbucks