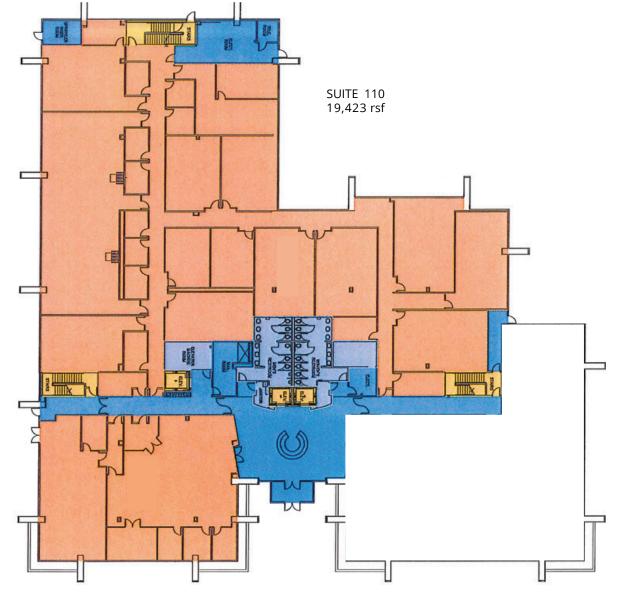

### FIRST FLOOR

AVAILABLE

**SUITE 100 : ±**4,889 rsf / ±4,143 usf **SUITE 110 : ±**19,423 rsf / ±16,460 usf

SUITE 100 4,889 rsf