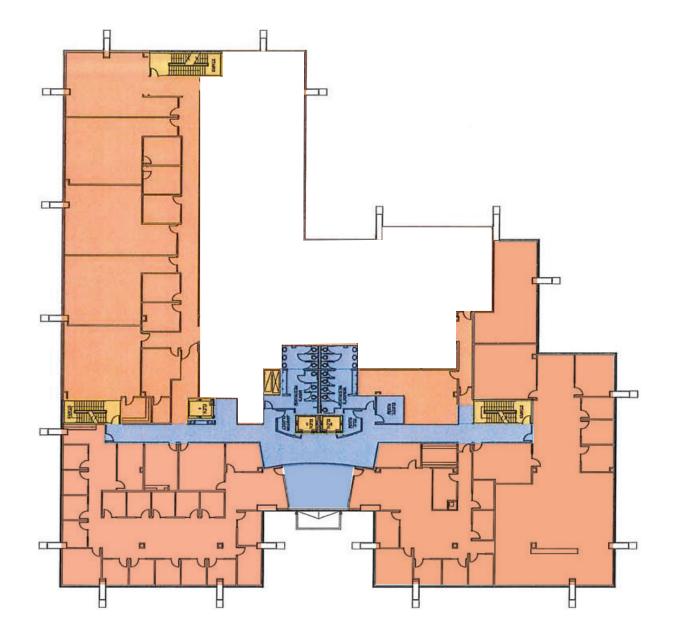

### THIRD FLOOR

**AVAILABLE SUITE 360 : ±**6,287 rsf / ±5,328 usf

### **PROPOSED FLOORPLAN** SUITE 360