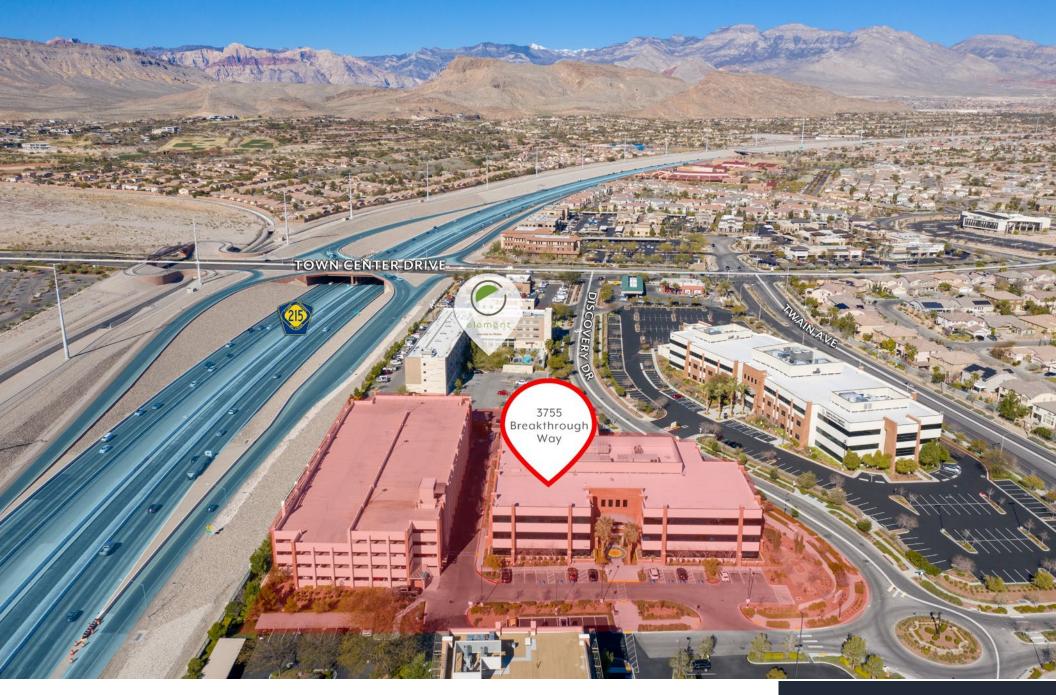

#### 3755 BREAKTHROUGH WAY LAS VEGAS, NV 89135

The information contained herein was obtained from sources deemed reliable; however, Avison Young makes no guarantees or representations as to the accuracy thereof. The presentation of this property is submitted subject to errors, changes of price or conditions prior to sale or lease, or withdrawal of notice.

**3755 Breakthrough Way** is a 98,481 square foot Class A LEED Silver Certified professional office building on 3.24 acres. Constructed in 2008, the building is located at the 215 Beltway and Town Center interchange in the Summerlin master-planned community. The building is conveniently situated with immediate access to major thoroughfares and the Beltway, and proximity to service, retail, dining and entertainment amenities (Downtown Summerlin, Red Rock Hotel and Casino, Las Vegas Ballpark, City National Ice Skating Arena and nearby Summerlin Hospital).