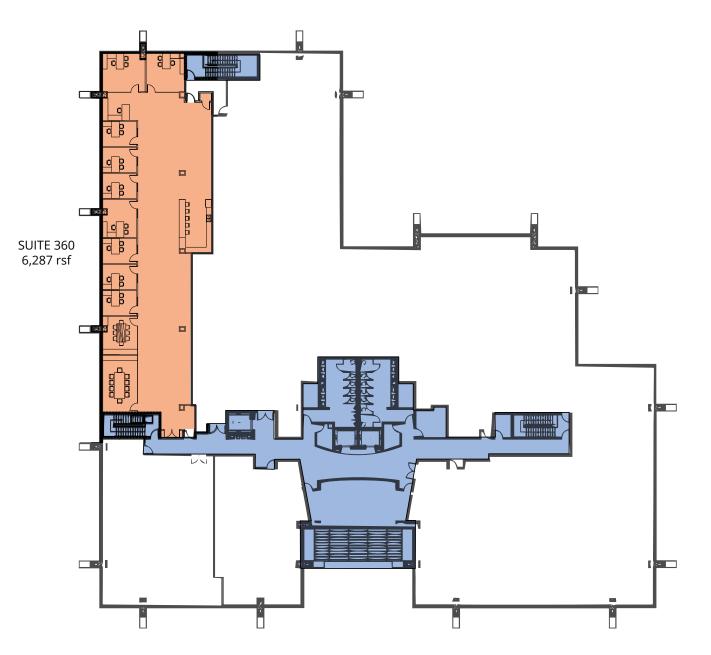

### THIRD FLOOR

**AVAILABLE SUITE 360 : ±**6,287 rsf / ±5,328 usf

### **PROPOSED FLOORPLAN** SUITE 360