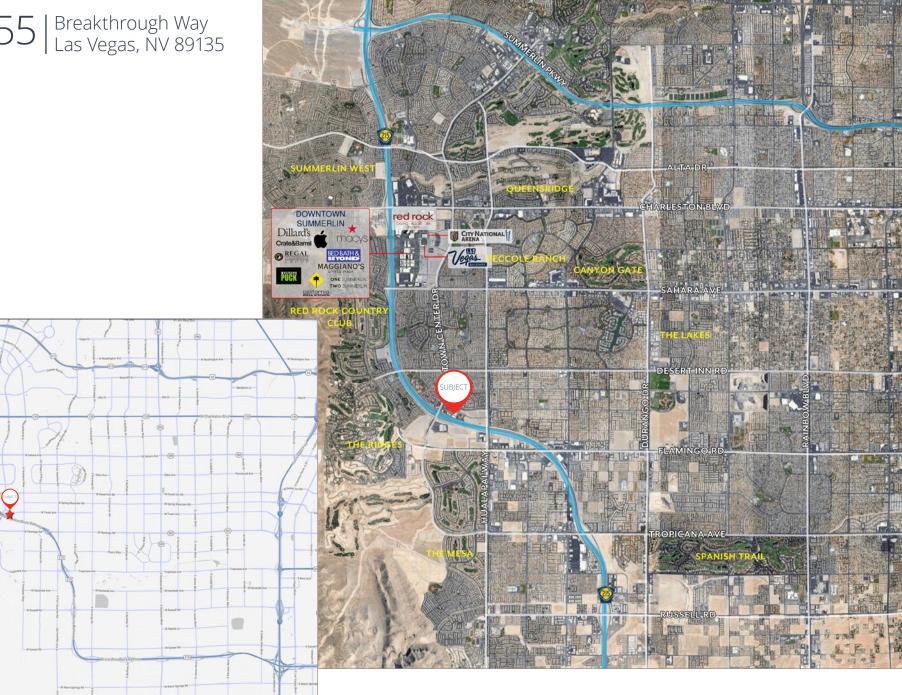

**3755 Breakthrough Way** is a 98,481 square foot Class A LEED Silver Certified professional office building on 3.24 acres. Constructed in 2008, the building is located at the 215 Beltway and Town Center interchange in the Summerlin master-planned community. The building is conveniently situated with immediate access to major thoroughfares and the Beltway, and proximity to service, retail, dining and entertainment amenities (Downtown Summerlin, Red Rock Hotel and Casino, Las Vegas Ballpark, City National Ice Skating Arena and nearby Summerlin Hospital).