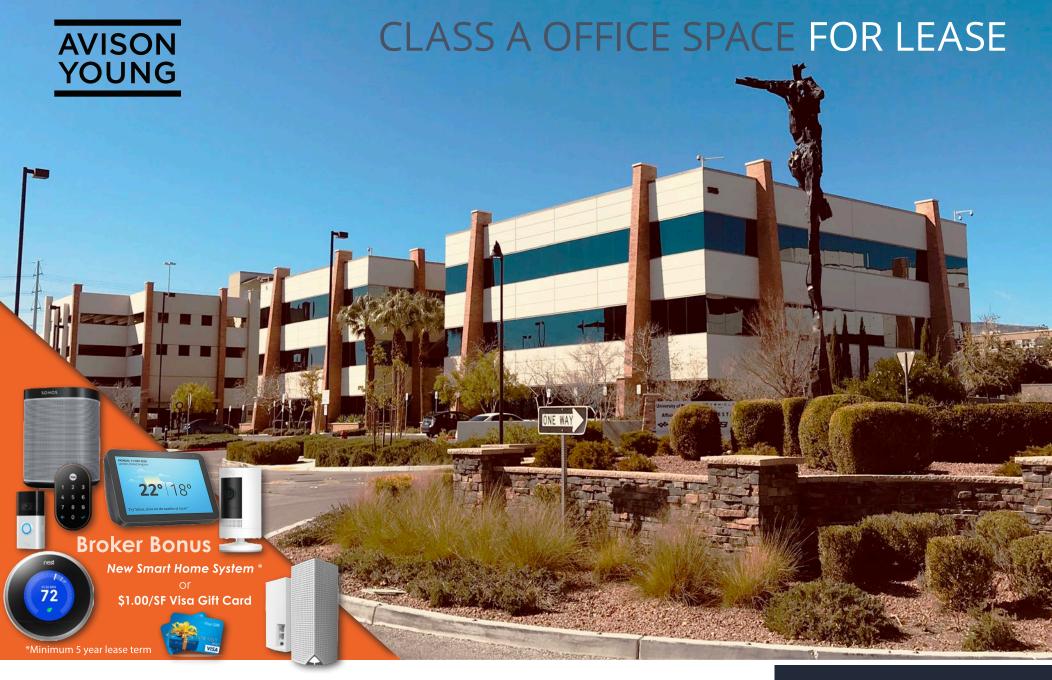

**3755 Breakthrough Way** is a 98,481 square foot Class A LEED Silver Certified professional office building on 3.24 acres. Constructed in 2008, the building is located at the 215 Beltway and Town Center interchange in the Summerlin master-planned community. The building is conveniently situated with immediate access to major thoroughfares and the Beltway, and proximity to service, retail, dining and entertainment amenities (Downtown Summerlin, Red Rock Hotel and Casino, Las Vegas Ballpark, City National Ice Skating Arena and nearby Summerlin Hospital).

#### **PROPERTY HIGHLIGHTS**

- 98,481 sf professional Class A office building
- 3-story LEED Silver certified building
- 3.24 acres
- Zoned C-2 (General Commercial)
- 5 story parking structure
- **5.6** : 1,000 parking ratio
- Built in 2008
- Easy access to CC 215 Beltway at Town Center

#### LEASE RATE: \$2.60/sf FSG