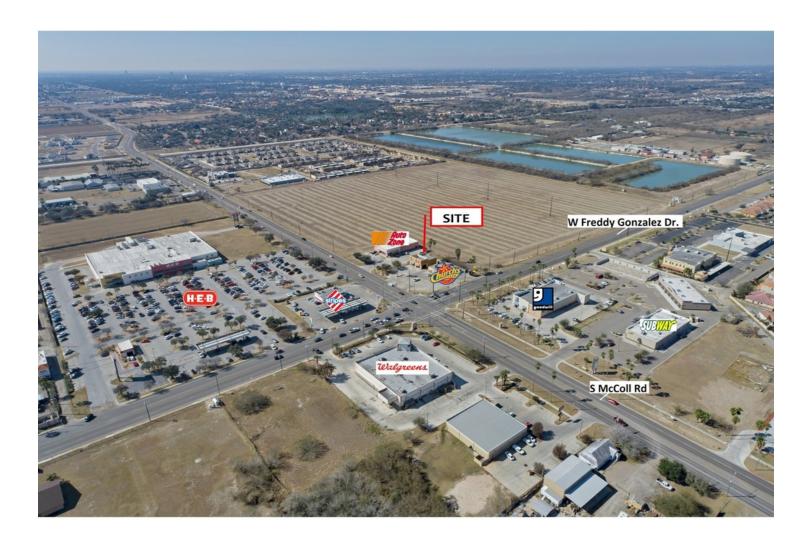

### **PROPERTY OVERVIEW**

Freddy Gonzalez Plaza is located in Edinburg, Texas, positioned in a growing retail area. The site is caddy corner to H-E-B Grocery Store and other notable users like Church's, Auto Zone, Walgreens and more. This space sees heavy traffic and is surrounded by both multi-family and single family residential developments.

#### PROPERTY HIGHLIGHTS

- High Traffic Location
- Excellent Accessibility
- H.E.B. Shadow Anchored
- High Visibility

Daniel Galvan, SIOR, CCIM 956 451 2983 dgalvan@cbcworldwide.com Michael Pacheco 956 739 5172 michael.pacheco@cbcworldwide.com