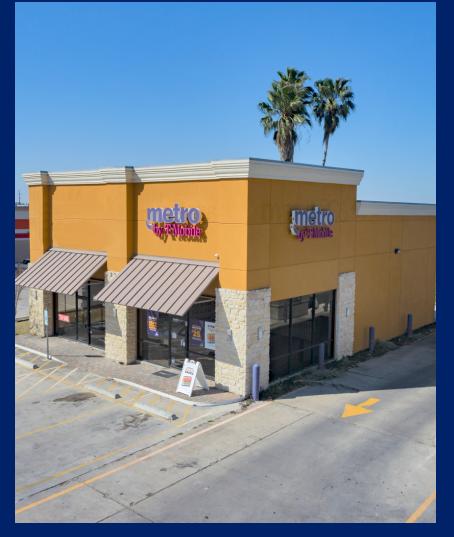

1627 S. McColl Road , Edinburg, TX 78539

Ш

EAS

### **PROPERTY OVERVIEW**

Freddy Gonzalez Plaza is located in Edinburg, Texas, positioned in a growing retail area. The site is caddy corner to H-E-B Grocery Store and other notable users like Church's, Auto Zone, Walgreens and more. This space sees heavy traffic and is surrounded by both multi-family and single family residential developments.

#### PROPERTY HIGHLIGHTS

- High Traffic Location
- Excellent Accessibility
- H.E.B. Shadow Anchored
- High Visibility

Daniel Galvan, SIOR, CCIM 956 451 2983 dgalvan@cbcworldwide.com Michael Pacheco 956 739 5172 michael.pacheco@cbcworldwide.com