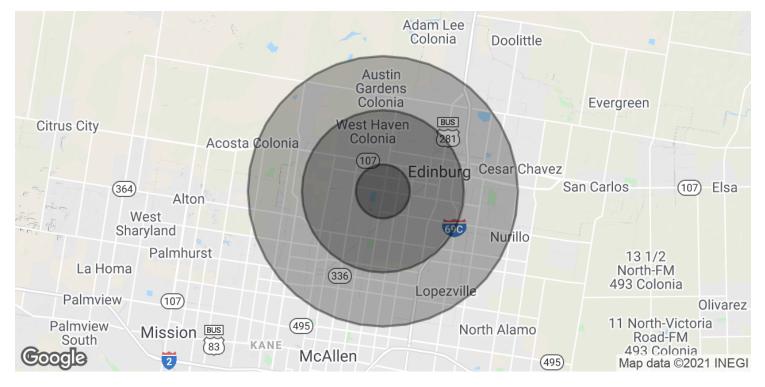

Daniel Galvan, SIOR, CCIM 956 451 2983 dgalvan@cbcworldwide.com Michael Pacheco 956 739 5172 michael.pacheco@cbcworldwide.com

Ш

EAS

1627 S. McColl Road , Edinburg, TX 78539

| POPULATION           | 1 MILE | 3 MILES | 5 MILES |
|----------------------|--------|---------|---------|
| Total Population     | 7,250  | 62,374  | 156,881 |
| Average age          | 29.9   | 29.7    | 29.5    |
| Average age (Male)   | 30.0   | 28.5    | 27.8    |
| Average age (Female) | 30.0   | 31.1    | 31.3    |
|                      |        |         |         |

| HOUSEHOLDS & INCOME | 1 MILE    | 3 MILES   | 5 MILES   |
|---------------------|-----------|-----------|-----------|
| Total households    | 2,527     | 19,840    | 49,032    |
| # of persons per HH | 2.9       | 3.1       | 3.2       |
| Average HH income   | \$67,516  | \$67,526  | \$60,252  |
| Average house value | \$192,428 | \$173,114 | \$126,340 |

\* Demographic data derived from 2010 US Census