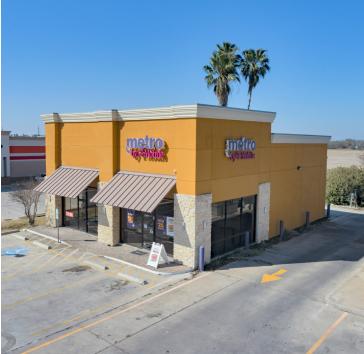

1627 S. McColl Road , Edinburg, TX 78539

Ш

EAS

### **PROPERTY OVERVIEW**

Freddy Gonzalez Plaza is located in Edinburg, Texas, positioned in a growing retail area. The site is caddy corner to H-E-B Grocery Store and other notable users like Church's, Auto Zone, Walgreens and more. This space sees heavy traffic and is surrounded by both multi-family and single family residential developments.

#### PROPERTY HIGHLIGHTS

- High Traffic Location
- Excellent Accessibility
- H.E.B. Shadow Anchored
- High Visibility

Daniel Galvan, SIOR, CCIM 956 451 2983 dgalvan@cbcworldwide.com Michael Pacheco 956 739 5172 michael.pacheco@cbcworldwide.com