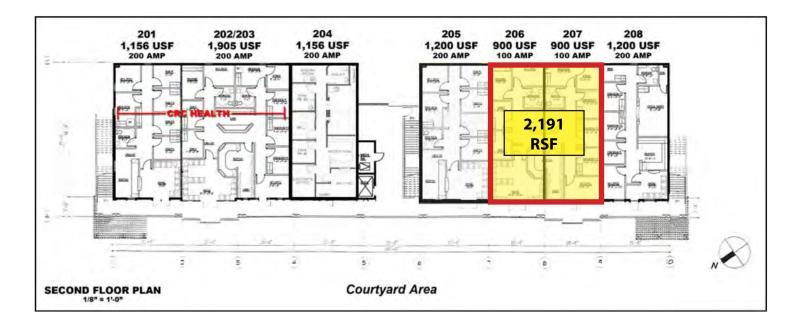

### FLOOR PLAN - SUITES 206/207 2,191 RSF

JIM NADAL, ccim, sion • 951.445.4520 • jnadal@leetemecula.com • License #01040679

No warranty or representation has been made to the accuracy of the foregoing information. Terms of sale or lease and availability are subject to change or withdrawal without notice. Lee & Associates Commercial Real Estate Services, Inc. - Riverside. 25240 Hancock Avenue, Suite 100 - Murrieta, CA 92562 | Corporate ID# 01048055

| Suite   | Size      | Rate   | Comments                     |
|---------|-----------|--------|------------------------------|
| 206/207 | ±2,191 SF | \$2.00 | Available Now.<br>On Lockbox |