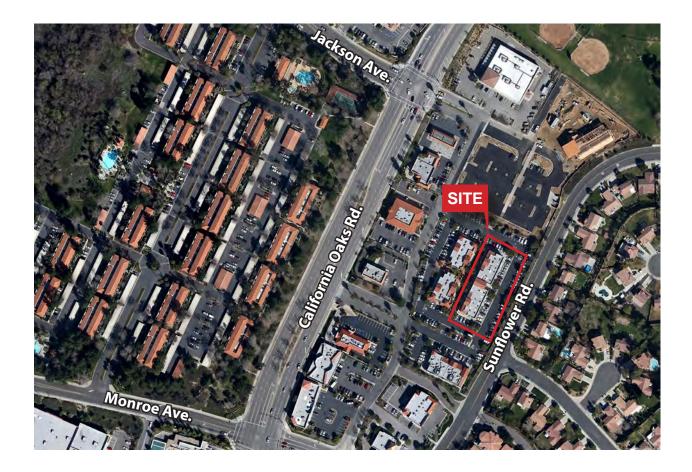

40700 CALIFORNIA OAKS ROAD - MURRIETA, CA

REV 01/03/17

JIM NADAL, ccim, sion • 951.445.4520 • jnadal@leetemecula.com • License #01040679

No warranty or representation has been made to the accuracy of the foregoing information. Terms of sale or lease and availability are subject to change or withdrawal without notice. Lee & Associates Commercial Real Estate Services, Inc. - Riverside. 25240 Hancock Avenue, Suite 100 - Murrieta, CA 92562 | Corporate ID# 01048055