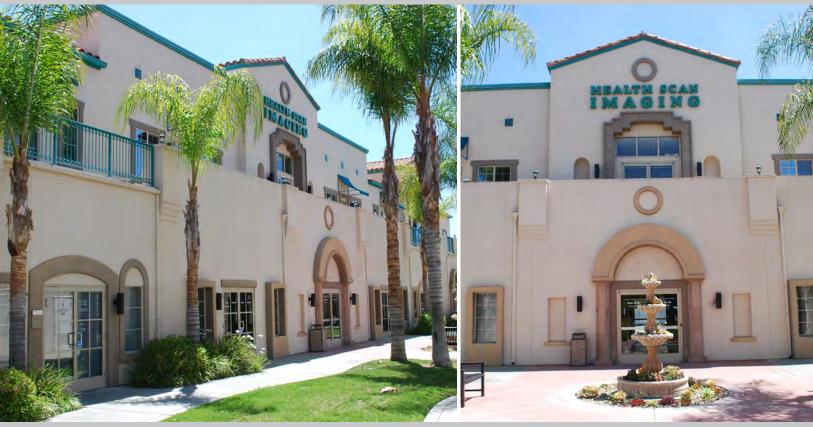

40700 CALIFORNIA OAKS ROAD - MURRIETA, CA

### **PROPERTY HIGHLIGHTS:**

- » Two-story medical arts building
- » Approximately 2,191 SF
- » Medical uses approved
- » Attractive Mediterranean architecture
- » Elevator served
- » Immediate Occupancy