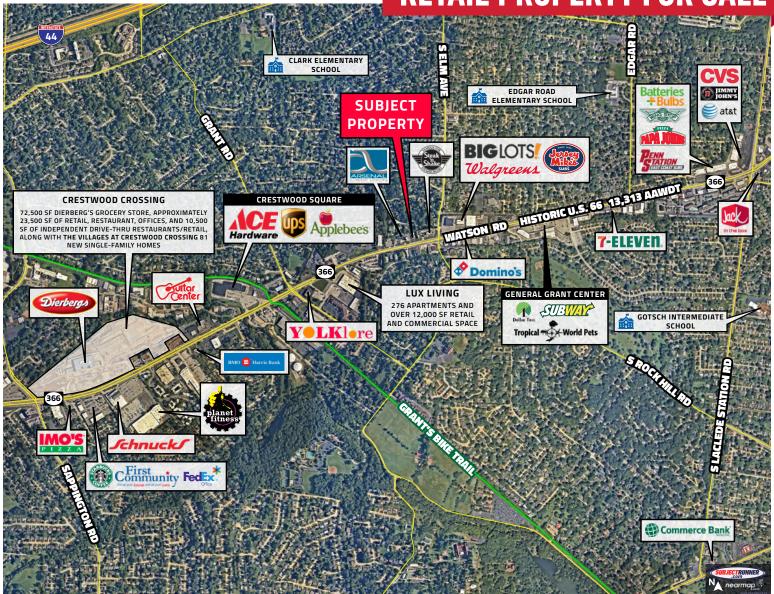

### **DEMOGRAPHICS:**

| U.S. Census         | 1-Mile   | 3-Mile   | 5-Mile   |
|---------------------|----------|----------|----------|
| Population          | 12,300   | 105,000  | 268,000  |
| Median HH Income    | \$86,600 | \$84,500 | \$79,800 |
| Median Age          | 45       | 44       | 43       |
| Number of Employees | 3,181    | 51,900   | 141,000  |

### **PROPERTY HIGHLIGHTS**

- 2-Building Commercial Property.
- 1238 Retail Showroom.
- 1000 SF Warehouse Addition with 8-foot drive-in door.
- 1158 Rear Storage Building with 16-foot drive-in door.
- Each Building Separately Metered for Gas and Electric.
- Property Developed in 1961.
- 73 Feet of Watson Rd Frontage.
- 0.30 Acre Lot (13,068 SF).
- High Traffic Counts-13,313 AAWDT.
- C-Commercial Zoning.
- Center Turn Lane for easy access to Property.
- Great Webster Groves Location-Just West of S. Elm Ave on Watson Rd.