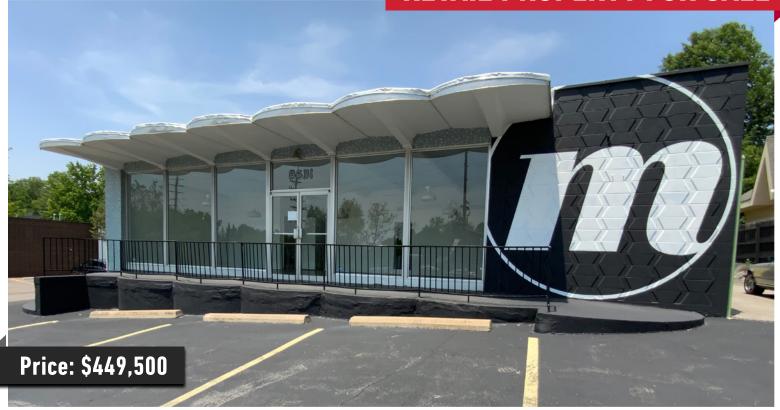

## **RETAIL PROPERTY FOR SALE**

### **PROPERTY HIGHLIGHTS**

- 2-Building Commercial Property.
- 1238 Retail Showroom.
- 1000 SF Warehouse Addition with 8-foot drive-in door.
- 1158 Rear Storage Building with 16-foot drive-in door.
- Each Building Separately Metered for Gas and Electric.
- Property Developed in 1961.
- 73 Feet of Watson Rd Frontage.
- 0.30 Acre Lot (13,068 SF).
- High Traffic Counts-13,313 AAWDT.
- C-Commercial Zoning.
- Center Turn Lane for easy access to Property.
- Great Webster Groves Location-Just West of S. Elm Ave on Watson Rd.