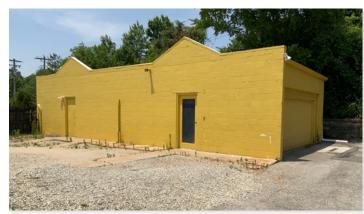

### **PROPERTY HIGHLIGHTS**

- 2-Building Commercial Property.
- 1238 Retail Showroom.
- 1000 SF Warehouse Addition with 8-foot drive-in door.
- 1158 Rear Storage Building with 16-foot drive-in door.
- Each Building Separately Metered for Gas and Electric.
- Property Developed in 1961.
- 73 Feet of Watson Rd Frontage.
- 0.30 Acre Lot (13,068 SF).
- High Traffic Counts-13,313 AAWDT.
- C-Commercial Zoning.
- Center Turn Lane for easy access to Property.
- Great Webster Groves Location-Just West of S. Elm Ave on Watson Rd.

## **INTERIOR & EXTERIOR PHOTOS**

For more information, please contact: