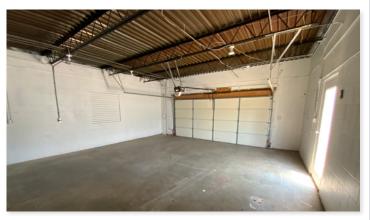

perty Developed in 1961.
- 73 Feet of Watson Rd Frontage.
- 0.30 Acre Lot (13,068 SF).
- High Traffic Counts-13,313 AAWDT.
- C-Commercial Zoning.
- Center Turn Lane for easy access to Property.
- Great Webster Groves Location-Just West of S. Elm Ave on Watson Rd.



For more information, please contact:



Mobile: (314) 607-2928

Office: (636) 225-0385
E-mail: Hal@cardinalrealtygroup.com

Website: www.cardinalrealtygroup.com







# **RETAIL PROPERTY FOR SALE**





CARDINAL REALTY GROUP
REAL ESTATE & ACQUISITIONS
WITHOUT LIMITATIONS

## For more information, please contact:

## HAL HANSTEIN

Mobile: (314) 607-2928

Office: (636) 225-0385

E-mail: Hal@cardinalrealtygroup.com
Website: www.cardinalrealtygroup.com





# **RETAIL PROPERTY FOR SALE**

## **INTERIOR & EXTERIOR PHOTOS**















For more information, please contact:

## HAL HANSTEIN

Mobile: (314) 607-2928

Office: (636) 225-0385

E-mail: Hal@cardinalrealtygroup.com
Website: www.cardinalrealtygroup.com