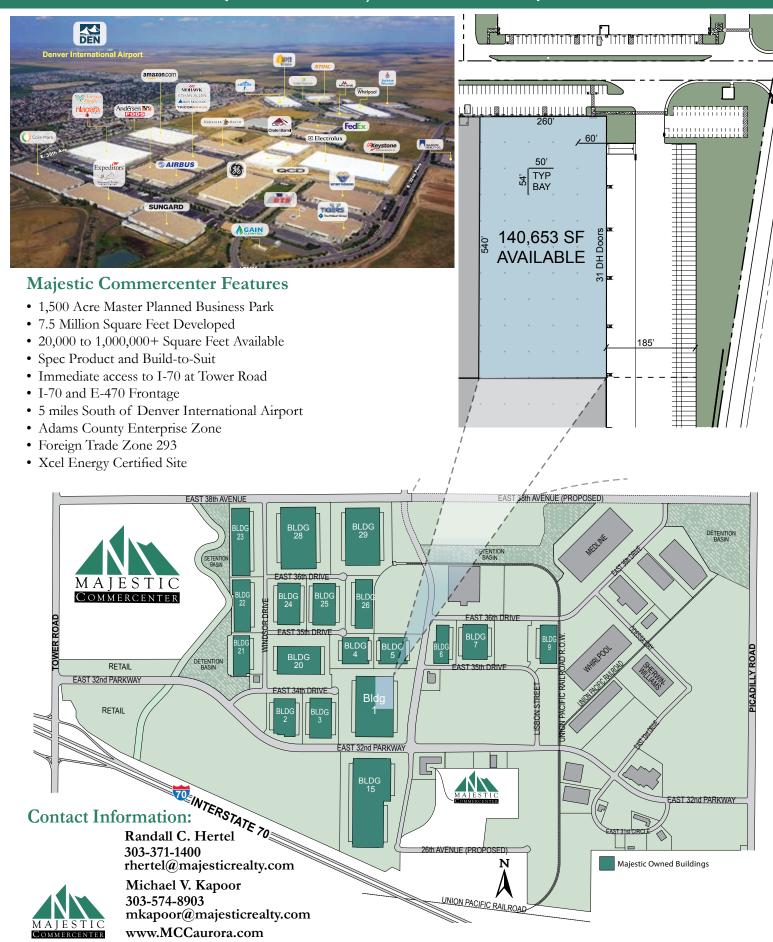

**BUILDING #1** 

140,653 SF

## **Building Features**

Land Size: 28 acres
Building Size: 522,271 SF
Construction: Concrete tilt-up

**Sprinkler System:** ESFR; designed to FM specifications

Office: To Suit
Power: To Suit

Roof: Single-ply TPO 60 mil with R-30 rigid insulation

board

Floor: 7" concrete with sealer Skylights: 1% of roof area

Walls: Insulated with R-11 from 8' Clearance: 36' minimum at first column

**Trailer Parking:** Up to 48 spaces

**Car Parking:** Approximately 50 spaces (expandable)

**Loading:** 31 dock high doors

1-14' x 16' ground level ramp

**Bay Spacing:** 54' x 50' bay spacing **Other Amenitites:** Single side loading