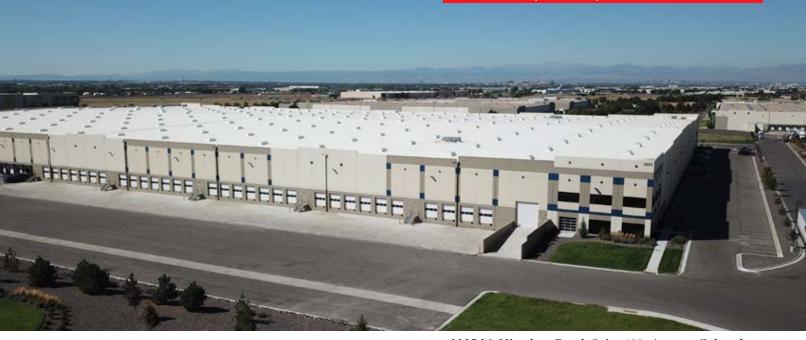

## **Building Features**

Land Size: 28 acres
Building Size: 522,271 SF
Construction: Concrete tilt-up

**Sprinkler System:** ESFR; designed to FM specifications

Office: To Suit
Power: To Suit

Roof: Single-ply TPO 60 mil with R-30 rigid insulation

board

Floor: 7" concrete with sealer Skylights: 1% of roof area

Walls: Insulated with R-11 from 8' Clearance: 36' minimum at first column

**Trailer Parking:** Up to 48 spaces

**Car Parking:** Approximately 50 spaces (expandable)

**Loading:** 31 dock high doors

1-14' x 16' ground level ramp

**Bay Spacing:** 54' x 50' bay spacing **Other Amenitites:** Single side loading