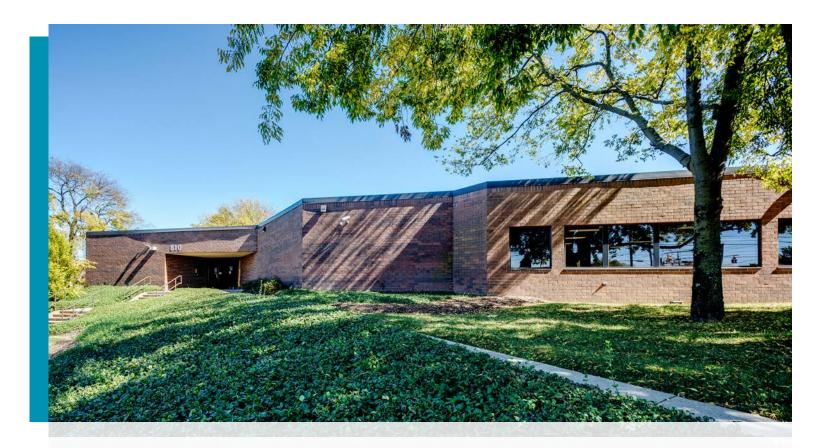

# 810 12TH AVENUE SOUTH

800 - 15,000 RSF

#### 810 12TH AVENUE SOUTH

800 - 15,000 RSF

### **Property Highlights**

- 800 15.000 sf
- Short-term, move-in ready office space
- Furniture in place
- Several shared conference rooms
- Multiple suites available
- Centrally located and walkable to the Gulch
- 3/1,000 parking ratio