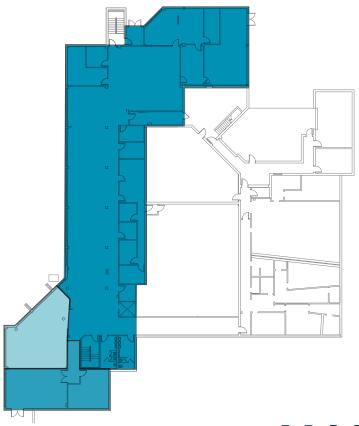

SHORT-TERM, MOVE-IN READY OFFICE SPACE

# 810 12TH AVENUE SOUTH

800 - 15,000 RSF



#### 810 12TH AVENUE SOUTH

800 - 15,000 RSF

### **Property Highlights**

- 800 15.000 sf
- Short-term, move-in ready office space
- Furniture in place
- Several shared conference rooms
- Multiple suites available
- Centrally located and walkable to the Gulch
- 3/1,000 parking ratio









**ROBBY DAVIS, CCIM** 

## **LOWER LEVEL**



### **MAIN FLOOR**



FOR LEASE

#### 810 12TH AVENUE SOUTH

800 - 15,000 RSF





©2020 Cushman & Wakefield. All rights reserved. The information contained in this communication is strictly confidential. This information has been obtained from sources believed to be reliable but has not been verified. NO WARRANTY OR REPRESENTATION, EXPRESS OR IMPLIED, IS MADE AS TO THE CONDITION OF THE PROPERTY (OR PROPERTIES) REFERENCED HEREIN OR AS TO THE ACCURACY OR COMPLETENESS OF THE INFORMATION CONTAINED HEREIN, AND SAME IS SUBMITTED SUBJECT TO ERRORS, OMISSIONS, CHANGE OF PRICE, RENTAL OR OTHER CONDITIONS, WITHDRAWAL WITHOUT NOTICE, AND TO ANY SPECIAL LISTING CONDITIONS IMPOSED BY THE PROPERTY OWNER(S). ANY PROJECTIONS, OPINIONS OR ESTIMATES ARE SUBJECT TO UNCERTAINTY AND DO NOT SIGNIFY CURRENT O