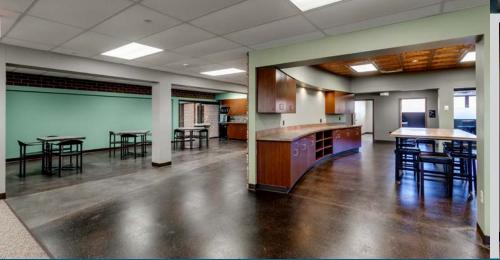

### **Property Highlights**

- 800 15.000 sf
- Short-term, move-in ready office space
- Furniture in place
- Several shared conference rooms
- Multiple suites available
- Centrally located and walkable to the Gulch
- 3/1,000 parking ratio