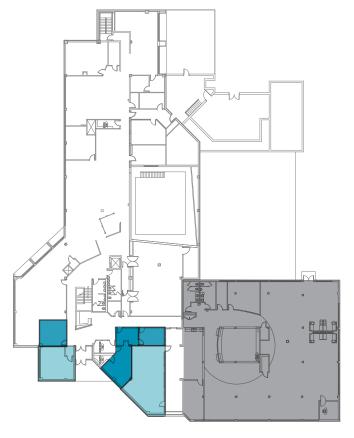

SHORT-TERM, MOVE-IN READY OFFICE SPACE

# 810 12TH AVENUE SOUTH

800 - 15,000 RSF



#### 810 12TH AVENUE SOUTH

800 - 15,000 RSF

### **Property Highlights**

- 800 15.000 sf
- Short-term, move-in ready office space
- Furniture in place
- Several shared conference rooms
- Multiple suites available
- Centrally located and walkable to the Gulch
- 3/1,000 parking ratio









**ROBBY DAVIS, CCIM** 

## **LOWER LEVEL**



### **MAIN FLOOR**



FOR LEASE

#### 810 12TH AVENUE SOUTH

800 - 15,000 RSF





©2020 Cushman & Wakefield. All rights reserved. The information contained in this communication is strictly confidential. This information has been obtained from sources believed to be reliable but has not been verified. NO WARRANTY OR REPRESENTATION, EXPRESS OR IMPLIED, IS MADE AS TO THE CONDITION OF THE PROPERTY (OR PROPERTIES) REFERENCED HEREIN OR AS TO THE ACCURACY OR COMPLETENESS OF THE INFORMATION CONTAINED HEREIN, AND SAME IS SUBMITTED SUBJECT TO ERRORS, OMISSIONS, CHANGE OF PRICE, RENTAL OR OTHER CONDITIONS, WITHDRAWAL WITHOUT NOTICE, AND TO ANY SPECIAL LISTING CONDITIONS IMPOSED BY THE PROPERTY OWNER(S). ANY PROJECTIONS, OPINIONS OR ESTIMATES ARE SUBJECT TO UNCERTAINTY AND DO NOT SIGNIFY CURRENT OR FUTURE PROPERTY PERF