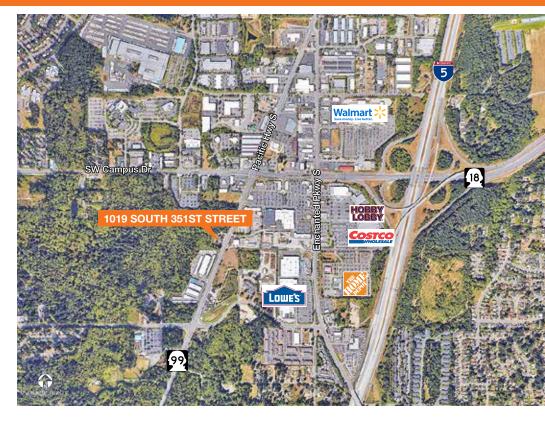

## 1019 South 351st Street

Federal Way, WA

#### **Building Highlights**

77,233 SF building

Build-to-suit office

Concrete tilt construction; reinforced slab

13 dock-high doors

3 grade-level doors

1,000 amp electrical service

ESFR fire protection

30' clear height

92 parking stalls

Zoning: Commercial Enterprise (CE) - manufacturing/warehousing

Occupancy 4th Qtr 2018