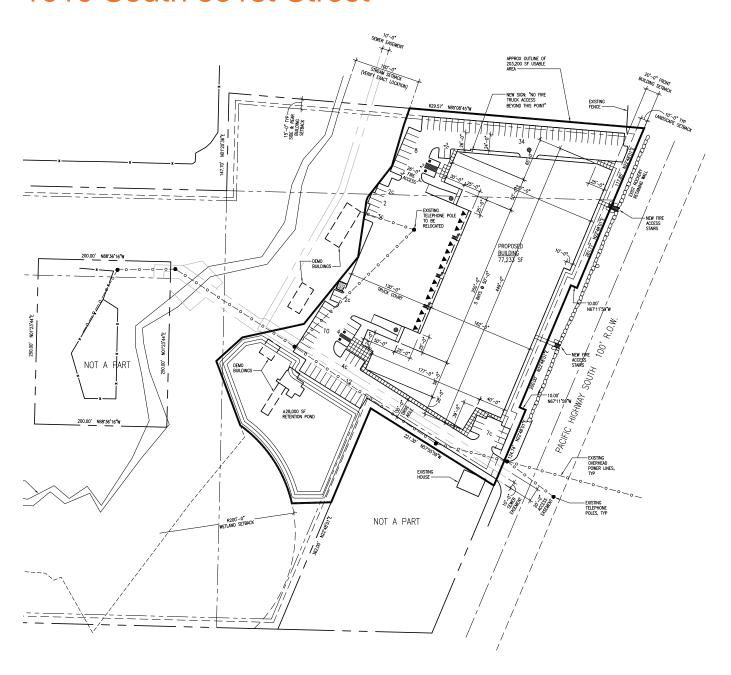

#### **Building Highlights**

77,233 SF building

Build-to-suit office

Concrete tilt construction; reinforced slab

13 dock-high doors

3 grade-level doors

1,000 amp electrical service

ESFR fire protection

30' clear height

92 parking stalls

Zoning: Commercial Enterprise (CE) - manufacturing/warehousing

Occupancy 4th Qtr 2018

### 1019 South 351st Street