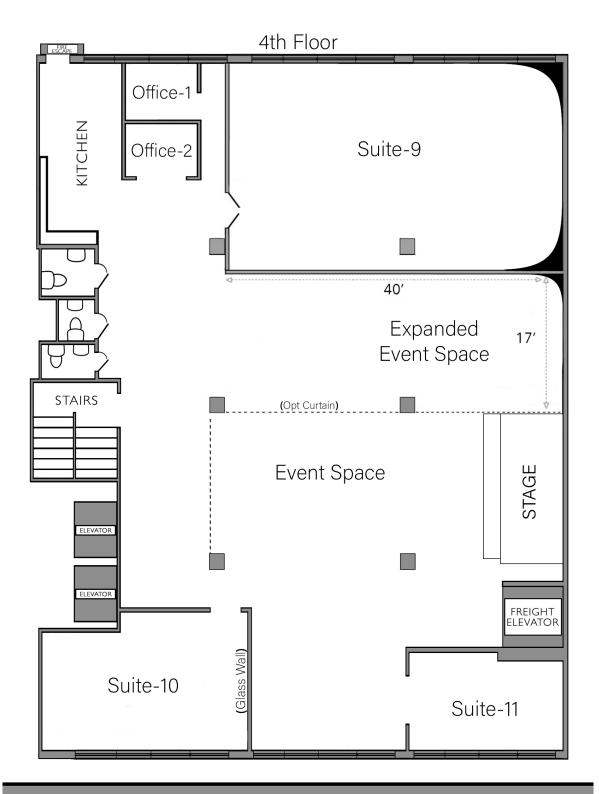

## CHELSEA LOFT SPACE FULL FOURTH FLOOR

| Location             | 122 West 26th St. (between 6th & 7th Ave)                                                                                                                                                                                                                                                                                                                                             |
|----------------------|---------------------------------------------------------------------------------------------------------------------------------------------------------------------------------------------------------------------------------------------------------------------------------------------------------------------------------------------------------------------------------------|
| Floor                | Entire Fourth Floor                                                                                                                                                                                                                                                                                                                                                                   |
| Size                 | 6, 000 SF total, dividable                                                                                                                                                                                                                                                                                                                                                            |
| Possession           | Available Immediately                                                                                                                                                                                                                                                                                                                                                                 |
| Term                 | Short or long term                                                                                                                                                                                                                                                                                                                                                                    |
| Use                  | Office / Showroom / Studio                                                                                                                                                                                                                                                                                                                                                            |
| Electricity          | Sub-metered                                                                                                                                                                                                                                                                                                                                                                           |
| Building<br>Features | <ul> <li>NYC Loft space with large north facing windows, 11.5 ft ceilings and recently finished hardwood floors</li> <li>Two glass offices/conference rooms, three additional rooms in the rear with 200 sq. ft stage &amp; state of the art sound system and a large open area</li> <li>Full kitchen and three tiled private bathrooms</li> <li>400 AMPS 3-Phase electric</li> </ul> |
| Building<br>Features | <ul> <li>Two passenger elevators direct to floor</li> <li>Freight elevator</li> <li>Keyed elevator system</li> <li>FIOS Internet</li> </ul>                                                                                                                                                                                                                                           |
| Great<br>Location    | <ul> <li>Busy Chelsea location near:</li> <li>FIT and Flatiron Building</li> <li>Walking distance to Penn Station, closed to every subway</li> <li>3 blocks from Madison Park &amp; Flatiron Building</li> <li>Parking Garage on the block</li> </ul>                                                                                                                                 |