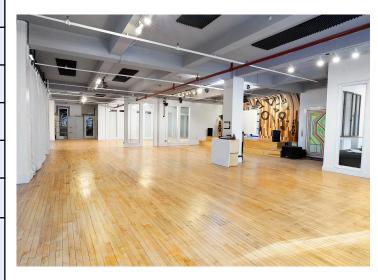

## CHELSEA LOFT SPACE FULL FOURTH FLOOR

| Location             | 122 West 26th St. (between 6th & 7th Ave)                                                                                                                                                                                                                                                                                                                                             |
|----------------------|---------------------------------------------------------------------------------------------------------------------------------------------------------------------------------------------------------------------------------------------------------------------------------------------------------------------------------------------------------------------------------------|
| Floor                | Entire Fourth Floor                                                                                                                                                                                                                                                                                                                                                                   |
| Size                 | 6, 000 SF total, dividable                                                                                                                                                                                                                                                                                                                                                            |
| Possession           | Available Immediately                                                                                                                                                                                                                                                                                                                                                                 |
| Term                 | Short or long term                                                                                                                                                                                                                                                                                                                                                                    |
| Use                  | Office / Showroom / Studio                                                                                                                                                                                                                                                                                                                                                            |
| Electricity          | Sub-metered                                                                                                                                                                                                                                                                                                                                                                           |
| Building<br>Features | <ul> <li>NYC Loft space with large north facing windows, 11.5 ft ceilings and recently finished hardwood floors</li> <li>Two glass offices/conference rooms, three additional rooms in the rear with 200 sq. ft stage &amp; state of the art sound system and a large open area</li> <li>Full kitchen and three tiled private bathrooms</li> <li>400 AMPS 3-Phase electric</li> </ul> |
| Building<br>Features | <ul> <li>Two passenger elevators direct to floor</li> <li>Freight elevator</li> <li>Keyed elevator system</li> <li>FIOS Internet</li> </ul>                                                                                                                                                                                                                                           |
| Great<br>Location    | <ul> <li>Busy Chelsea location near:</li> <li>FIT and Flatiron Building</li> <li>Walking distance to Penn Station, closed to every subway</li> <li>3 blocks from Madison Park &amp; Flatiron Building</li> <li>Parking Garage on the block</li> </ul>                                                                                                                                 |