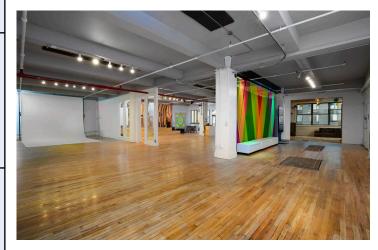

## CHELSEA LOFT SPACE FULL FOURTH FLOOR

| Location             | 122 West 26th St. (between 6th & 7th Ave)                                                                                                                                                                                                                                                                                                                                             |
|----------------------|---------------------------------------------------------------------------------------------------------------------------------------------------------------------------------------------------------------------------------------------------------------------------------------------------------------------------------------------------------------------------------------|
| Floor                | Entire Fourth Floor                                                                                                                                                                                                                                                                                                                                                                   |
| Size                 | 6, 000 SF total, dividable                                                                                                                                                                                                                                                                                                                                                            |
| Possession           | Available Immediately                                                                                                                                                                                                                                                                                                                                                                 |
| Term                 | Short or long term                                                                                                                                                                                                                                                                                                                                                                    |
| Use                  | Office / Showroom / Studio                                                                                                                                                                                                                                                                                                                                                            |
| Electricity          | Sub-metered                                                                                                                                                                                                                                                                                                                                                                           |
| Building<br>Features | <ul> <li>NYC Loft space with large north facing windows, 11.5 ft ceilings and recently finished hardwood floors</li> <li>Two glass offices/conference rooms, three additional rooms in the rear with 200 sq. ft stage &amp; state of the art sound system and a large open area</li> <li>Full kitchen and three tiled private bathrooms</li> <li>400 AMPS 3-Phase electric</li> </ul> |
| Building<br>Features | <ul> <li>Two passenger elevators direct to floor</li> <li>Freight elevator</li> <li>Keyed elevator system</li> <li>FIOS Internet</li> </ul>                                                                                                                                                                                                                                           |
| Great<br>Location    | <ul> <li>Busy Chelsea location near:</li> <li>FIT and Flatiron Building</li> <li>Walking distance to Penn Station, closed to every subway</li> <li>3 blocks from Madison Park &amp; Flatiron Building</li> <li>Parking Garage on the block</li> </ul>                                                                                                                                 |