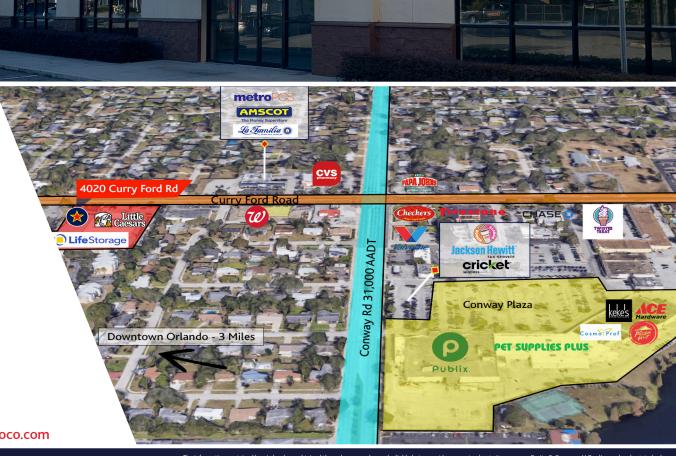

## RETAIL SPACE FOR LEASE

4020 CURRY FORD ROAD ORLANDO, FL 32806

## PROPERTY HIGHLIGHTS

- Multi-tenant building connected to Life Storage
- Excellent curb appeal
- Central to Orlando's dense population
- Strong demographics
- Excellent road visibility & frontage
- Perfect for professional office, postal ship, cell phone
   & other retail uses
- Ample parking