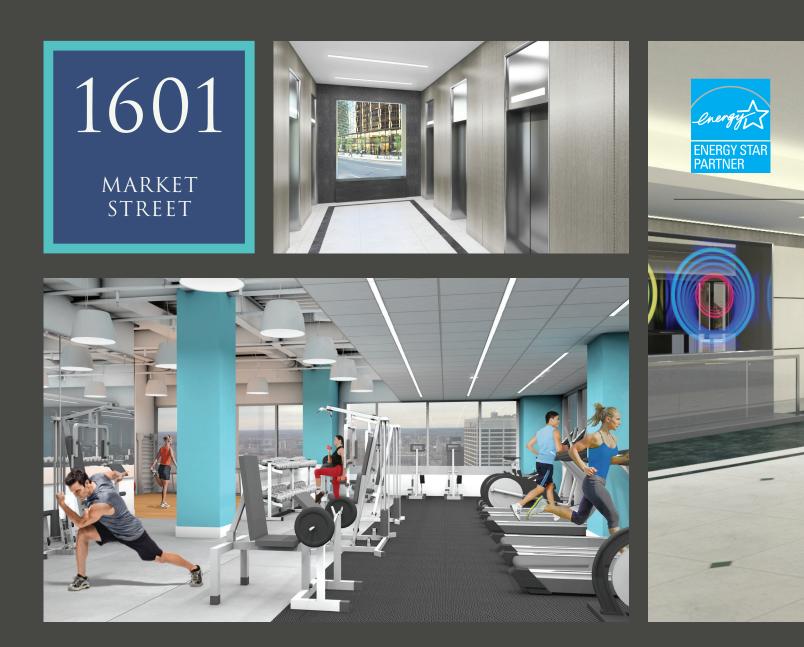

## MODERN LOOK

- » Exterior: glass-box, retail exposure
- » Sleek and modern lobby renovation
- » Attractive visual art

## MODERN LIFESTYLE

- » Staffed gym with towel & laundry service
- » State-of-the-art conference center
- » In-house child care center