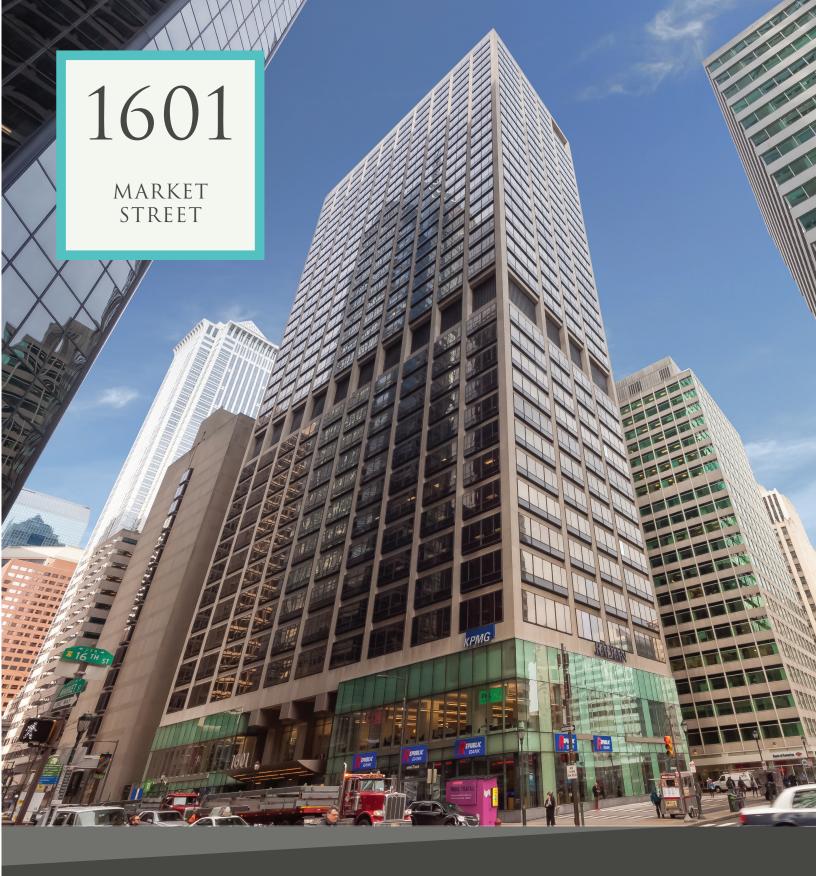

# MODERN MEETS MARKET @ 1601

## MODERN LOOK

- » Exterior: glass-box, retail exposure
- » Sleek and modern lobby renovation
- » Attractive visual art