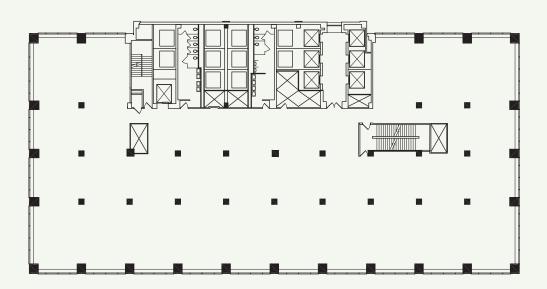

## Space available

- » 13th Floor: 19,323 SF
- » 16th Floor: 20,167 SF
- » 17th Floor: 10,499 SF

\*multiple suites between 2,000 - 5,000 SF also available