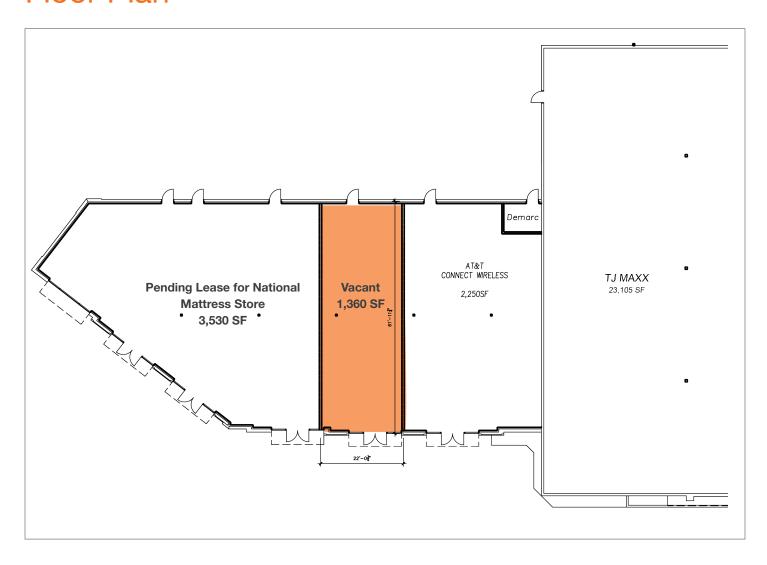

### Arney Road Retail Center

777 N Arney Rd, Woodburn, OR

T.J. Maxx anchored specialty center

Last 1,350 SF shop space available

Asking rent: \$35.00 NNN, NNN taxes \$1.75 CAM/insurance \$3.00

Located adjacent to Chelsea/ Simon Woodburn Company Stores on Arney Road

Co-tenants include Red Robin and Panera Bread restaurants

Approximately 1,350 SF of shop space, available with good parking, signage and freeway visibility (No food users)

| DEMOGRAPHICS      |                             |                   |
|-------------------|-----------------------------|-------------------|
| 2013              | Population                  | Avg. HH<br>Income |
| 5 Miles           | 36,351                      | \$54,462          |
| 10 Miles          | 60,654                      | \$60,015          |
| 20 Miles          | 650,447                     | \$72,531          |
| Traffic<br>Counts | I-5 at Hwy 219: 84,300 cars |                   |

## Floor Plan