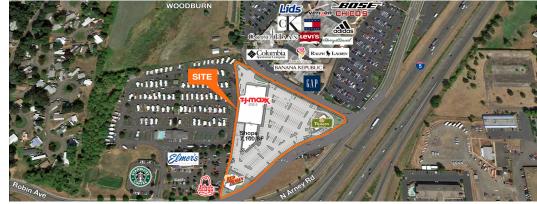

### Arney Road Retail Center

777 N Arney Rd, Woodburn, OR

T.J. Maxx anchored specialty center

Last 1,350 SF shop space available

Asking rent: \$35.00 NNN, NNN taxes \$1.75 CAM/insurance \$3.00

Located adjacent to Chelsea/ Simon Woodburn Company Stores on Arney Road

Co-tenants include Red Robin and Panera Bread restaurants

Approximately 1,350 SF of shop space, available with good parking, signage and freeway visibility (No food users)

| DEMOGRAPHICS      |                             |                   |
|-------------------|-----------------------------|-------------------|
| 2013              | Population                  | Avg. HH<br>Income |
| 5 Miles           | 36,351                      | \$54,462          |
| 10 Miles          | 60,654                      | \$60,015          |
| 20 Miles          | 650,447                     | \$72,531          |
| Traffic<br>Counts | I-5 at Hwy 219: 84,300 cars |                   |

#### Location