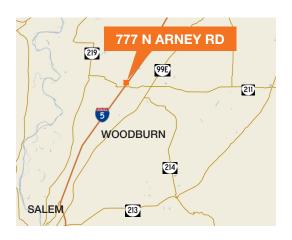

### Arney Road Retail Center

777 N Arney Rd, Woodburn, OR

T.J. Maxx anchored specialty center

Last 1,350 SF shop space available

Asking rent: \$35.00 NNN, NNN taxes \$1.75 CAM/insurance \$3.00

Located adjacent to Chelsea/ Simon Woodburn Company Stores on Arney Road

#### Location