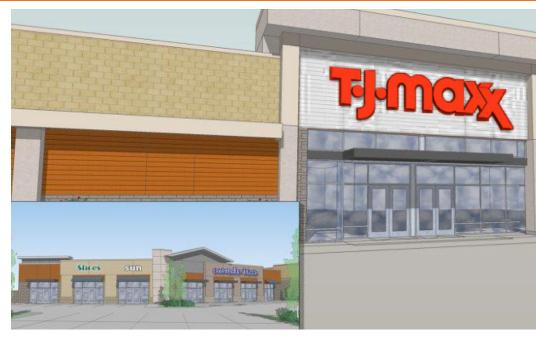

## For Lease

### Arney Road Retail Center

777 N Arney Rd, Woodburn, OR

T.J. Maxx anchored specialty center

Last 1,350 SF shop space available

Asking rent: \$35.00 NNN, NNN taxes \$1.75 CAM/insurance \$3.00

Located adjacent to Chelsea/ Simon Woodburn Company Stores on Arney Road

Co-tenants include Red Robin and Panera Bread restaurants

Approximately 1,350 SF of shop space, available with good parking, signage and freeway visibility (No food users)

| DEMOGRAPHICS      |                             |                   |
|-------------------|-----------------------------|-------------------|
| 2013              | Population                  | Avg. HH<br>Income |
| 5 Miles           | 36,351                      | \$54,462          |
| 10 Miles          | 60,654                      | \$60,015          |
| 20 Miles          | 650,447                     | \$72,531          |
| Traffic<br>Counts | I-5 at Hwy 219: 84,300 cars |                   |