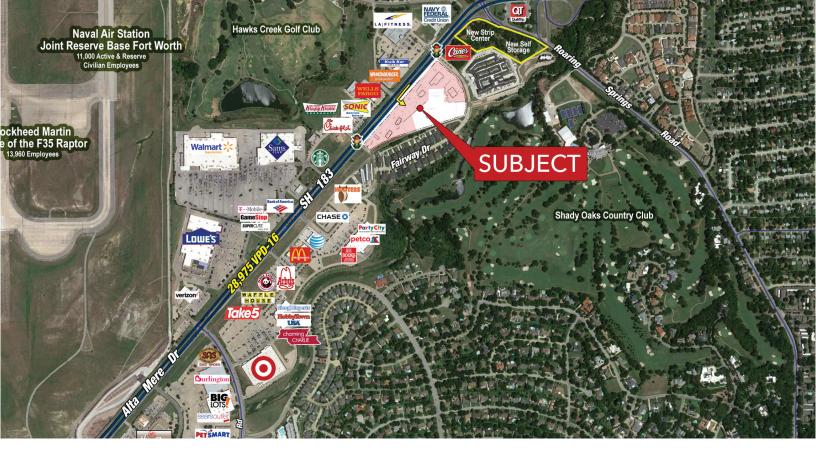

NEW PAD SITES AVAILABLE FOR SALE OR LEASE

### WESTWORTH VILLAGE PLAZA

ALTA MERE DRIVE (SH183) & FAIRWAY DRIVE | WESTWORTH VILLAGE, TEXAS

#### **KEY FEATURES**

- 10.543 acres 6 pad sites available
  - Lot 1 43,734 SF (UNDER CONTRACT)
  - Lot 2 51,596 SF
  - Lot 3 30,867 SF
  - Lot 4 48,343 SF (SOLD)
  - Lot 5 45,953 SF (CONTRACT PENDING)
  - Lot 6 18,802 SF
  - Lot 7 29,449 SF (UNDER CONTRACT)
  - Hard corner location available
- Traffic signal & hooded left turn approved by TXDOT (2017 Completion)
- Area retailers: Walmart, Target, Sam's, LA Fitness, Lowe's, Petsmart, Half Price Books, Party City
- Dominant retail trade area
- Lockheed Martin and NAS employ over 31,000 people
- Call for pricing