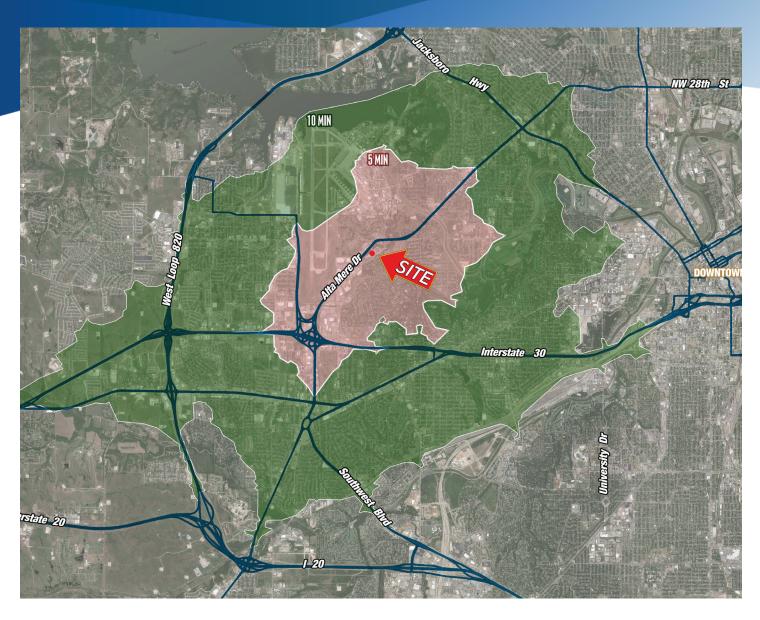

#### **DEMOGRAPHICS**

|                     | 5 Minute | 10 Minute |
|---------------------|----------|-----------|
| Population:         | 16,526   | 116,813   |
| Avg. HH Income:     | \$67,622 | \$64,882  |
| Daytime Population: | 19,167   | 115,073   |

#### TRAFFIC COUNTS

Highway 183: 30,198 vpd