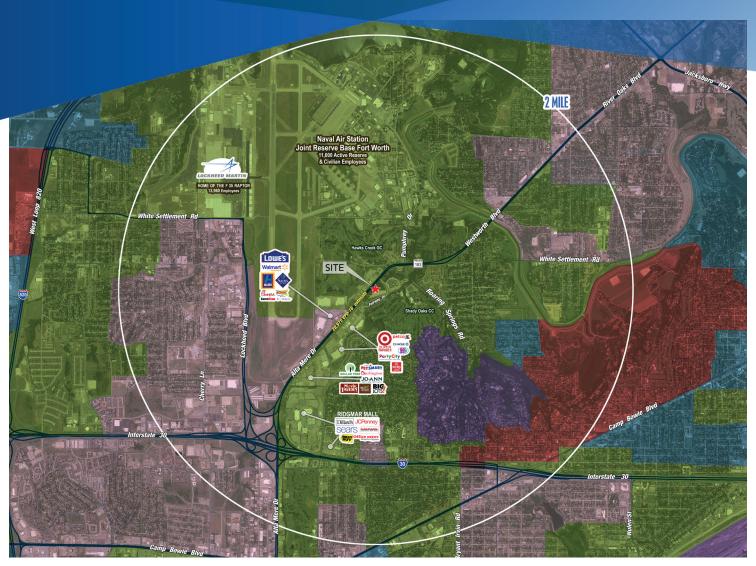

#### **KEY FEATURES**

- 10.543 acres 6 pad sites available
  - Lot 1 43,734 SF (UNDER CONTRACT)
  - Lot 2 51,596 SF
  - Lot 3 30,867 SF
  - Lot 4 48,343 SF (SOLD)
  - Lot 5 45,953 SF (CONTRACT PENDING)
  - Lot 6 18,802 SF
  - Lot 7 29,449 SF (UNDER CONTRACT)
  - Hard corner location available
- Traffic signal & hooded left turn approved by TXDOT (2017 Completion)
- Area retailers: Walmart, Target, Sam's, LA Fitness, Lowe's, Petsmart, Half Price Books, Party City
- Dominant retail trade area
- Lockheed Martin and NAS employ over 31,000 people
- Call for pricing

#### AVG HH INCOME

by block group

\$125,000 & Above \$100,000 - \$125,000 \$75,000 - \$100,000 \$50,000 - \$75,000

\$50,000 & Below

source : STI PopStats 2014