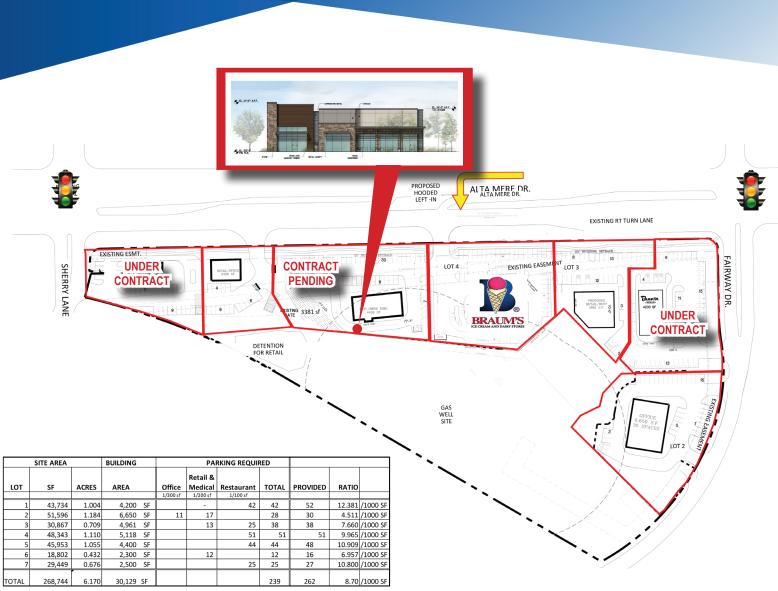

#### **KEY FEATURES**

- 10.543 acres 6 pad sites available
  - Lot 1 43,734 SF (UNDER CONTRACT)
  - Lot 2 51,596 SF
  - Lot 3 30,867 SF
  - Lot 4 48,343 SF (SOLD)
  - Lot 5 45,953 SF (CONTRACT PENDING)
  - Lot 6 18,802 SF
  - Lot 7 29,449 SF (UNDER CONTRACT)
  - Hard corner location available
- Traffic signal & hooded left turn approved by TXDOT (2017 Completion)
- Area retailers: Walmart, Target, Sam's, LA Fitness, Lowe's, Petsmart, Half Price Books, Party City
- Dominant retail trade area
- Lockheed Martin and NAS employ over 31,000 people
- Call for pricing

### WESTWORTH VILLAGE PLAZA

ALTA MERE DRIVE (SH 183) & FAIRWAY DRIVE | WESTWORTH VILLAGE, TEXAS

01 SITE PLAN