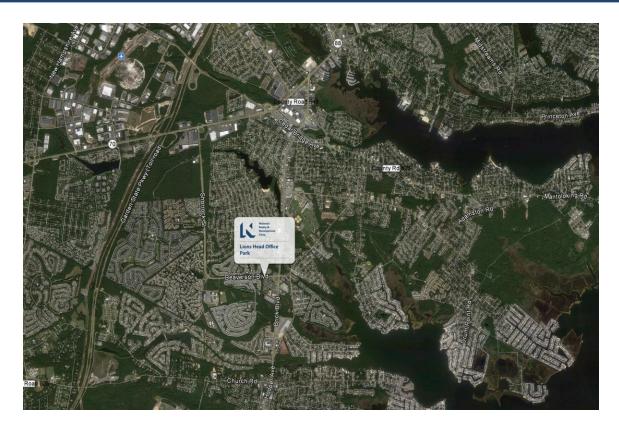

#### **Details**

- Lions Head Office Park consists of 13 one-story buildings located at the intersection of Beaverson and Brick Boulevards.
- Situated in beautiful Ocean County, Lions Head Office Park offers convenient access from the Garden State Parkway, Route 70, Route 35 and Route 9.
- Within walking distance to banks, eateries, and minutes from retail shopping and popular restaurants.
- Ample on-site parking is available.