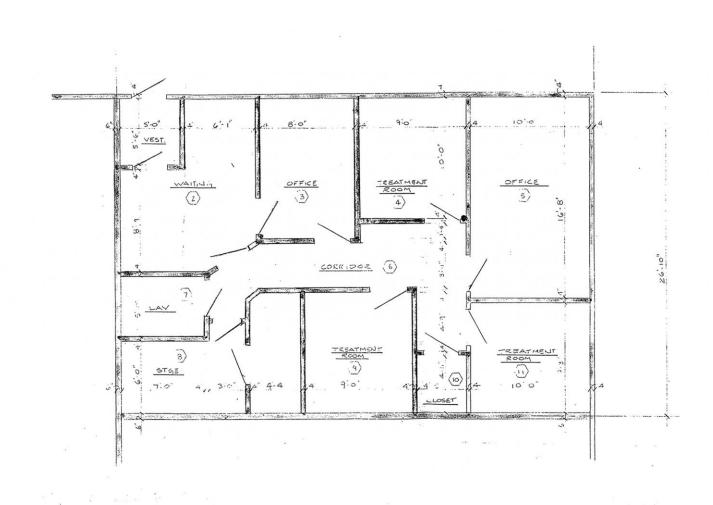

**Space Available** 

Building 5 : 2,480 sf

35 Beaverson Blvd. Brick, NJ 08723

**Space Available** 

Building 5: 1,000 sf

NO FLOOR PLAN AVAILABLE

35 Beaverson Blvd. Brick, NJ 08723

**Space Available** 