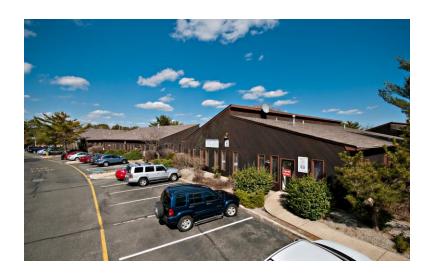

35 Beaverson Blvd. Brick, NJ 08723

GROSS LEASABLE AREA

64,480 sf

#### **Details**

- Lions Head Office Park consists of 13 one-story buildings located at the intersection of Beaverson and Brick Boulevards.
- Situated in beautiful Ocean County, Lions Head Office Park offers convenient access from the Garden State Parkway, Route 70, Route 35 and Route 9.
- Within walking distance to banks, eateries, and minutes from retail shopping and popular restaurants.
- Ample on-site parking is available.