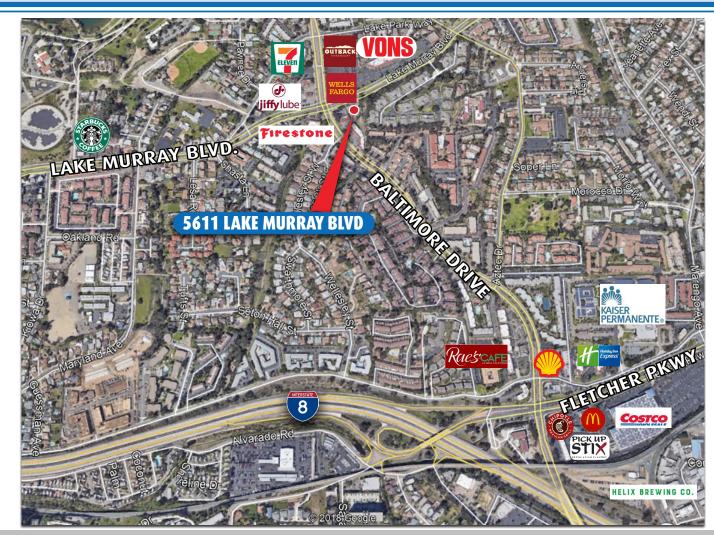

#### **PROJECT FEATURES**

- Great Location, Near Corner of Baltimore Dr. & Lake Murray Blvd.
- Minutes to/from Interstate 8, Highways 125, 94 and 52
- Close to National Tenants Vons and Costco
- High Traffic Visibility
- 12,800 Cars/Day [SANDAG] Traffic Count
- **Ample Parking**
- Negotiable Rent / NNN
- Available January 2021

### **BALTIMORE PLAZA** 5611 LAKE MURRAY BLVD, LA MESA CA 91942

**ROC BEAS**Sales Associate Roc@caacre.com BRE Lic # 01985515 MIKE CONGER
Principal
Mike@caacre.com BRE Lic # 01381193

**BRIAN JENKINS** Principal Brian@caacre.com BRE Lic # 01814828