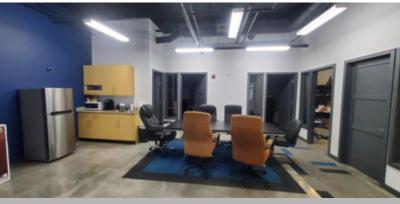

#### The Premesis:

- 1,847 SF
- 5 Office Spaces
- Private Reception Area
- Private open area for Conference table, etc
- Private Bathroom (1/2 Bath)
- Private Kitchenette
- PARKING (Secure Garage):
   5 Spaces Included in the rent
   (3 Standard & 2 Tandem)
- Kat 6 wiring for Internet Network/ Phone Lines (Comcast is area's internet SRVC Provider)