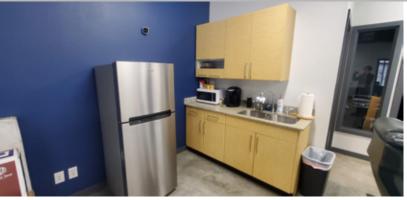

#### The Premesis:

- 1,847 SF
- 5 Office Spaces
- Private Reception Area
- Private open area for Conference table, etc
- Private Bathroom (1/2 Bath)
- Private Kitchenette
- PARKING (Secure Garage):
   5 Spaces Included in the rent
   (3 Standard & 2 Tandem)
- Kat 6 wiring for Internet Network/ Phone Lines (Comcast is area's internet SRVC Provider)