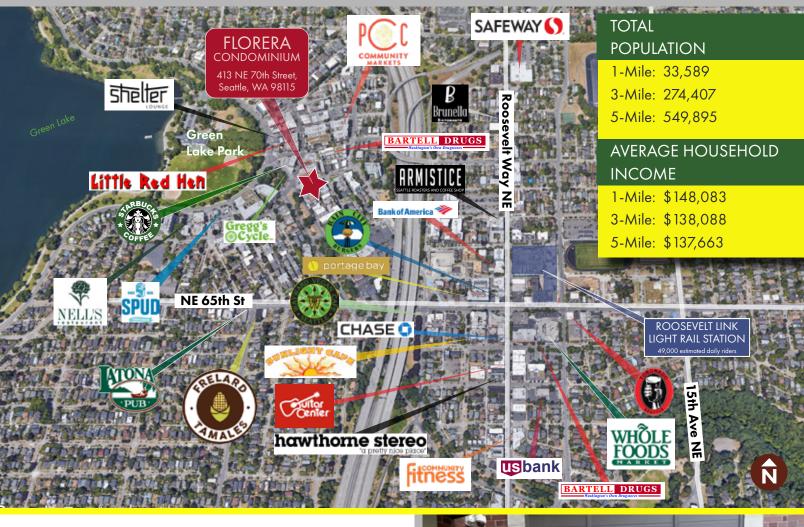

#### OFFICE/RETAIL FOR LEASE

413 NE 70h Street Seattle, WA 98115

Walker's Paradise
95 POINT WALK SCORE

Traffic Counts - 12,130 Vehicles @ NE Ravenna Blvd & E Green Lake Dr N

Population Growth 2022 - 2027 7.47% within 1 mile

Green Lake Park draws over a million of visits yearly

West Coast Commercial Realty

Tiffini Connell Jonathan Willett

surces believed to be reliable, however, no representations are made to its accuracy. Prospective tenants uct their own independent investigation. Site plan and configuration are subject to change. Properties are West Coast Commercial Realty, LLC