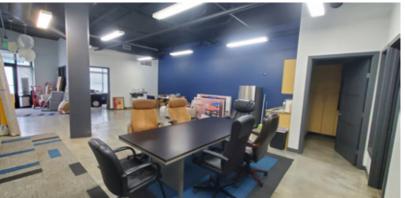

#### The Premesis:

- 1,847 SF
- 5 Office Spaces
- Private Reception Area
- Private open area for Conference table, etc
- Private Bathroom (1/2 Bath)
- Private Kitchenette
- PARKING (Secure Garage):
   5 Spaces Included in the rent
   (3 Standard & 2 Tandem)
- Kat 6 wiring for Internet Network/ Phone Lines (Comcast is area's internet SRVC Provider)