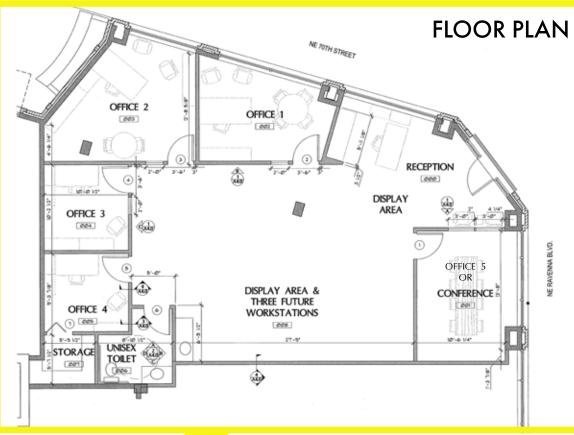

#### The Premesis:

- 1,847 SF
- 5 Office Spaces
- Private Reception Area
- Private open area for Conference table, etc
- Private Bathroom (1/2 Bath)
- Private Kitchenette
- PARKING (Secure Garage):
   5 Spaces Included in the rent
   (3 Standard & 2 Tandem)
- Kat 6 wiring for Internet Network/ Phone Lines (Comcast is area's internet SRVC Provider)