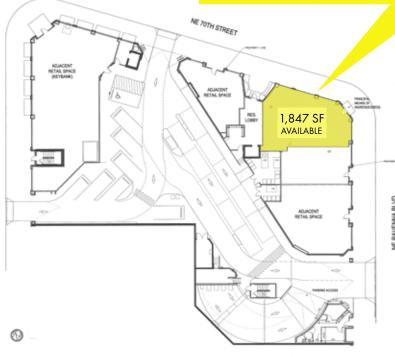

#### The Premesis:

- 1,847 SF
- 5 Office Spaces
- Private Reception Area
- Private open area for Conference table, etc
- Private Bathroom (1/2 Bath)
- Private Kitchenette
- PARKING (Secure Garage):
   5 Spaces Included in the rent
   (3 Standard & 2 Tandem)
- Kat 6 wiring for Internet Network/ Phone Lines (Comcast is area's internet SRVC Provider)

#### OFFICE/RETAIL FOR LEASE

413 NE 70h Street Seattle, WA 98115

1,847 SF OFFICE/ RETAIL SPACE AVAILABLE

Tiffini Connell Jonathan Willett

(206) 283-5212 www.wccommercialrealty.com

West Coast Commercial Realty