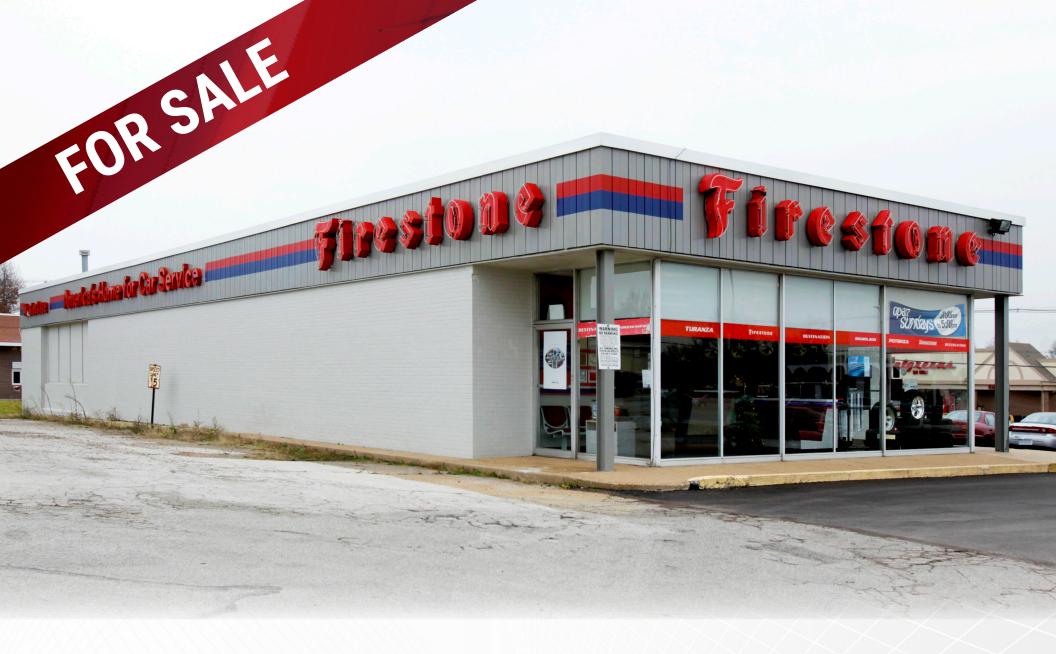

# 8949 JENNINGS STATION RD

ST. LOUIS, MO 63136

## **PROPERTY** HIGHLIGHTS

» Freestanding Automotive Repair Building For Sale

» 7 Bay Facility

» Parking Ratio: 6.73/1,000 SF

» Building Size: 5,644 SF

» Land Area: 1.08 Acres

» Asking Price: \$450,000.00