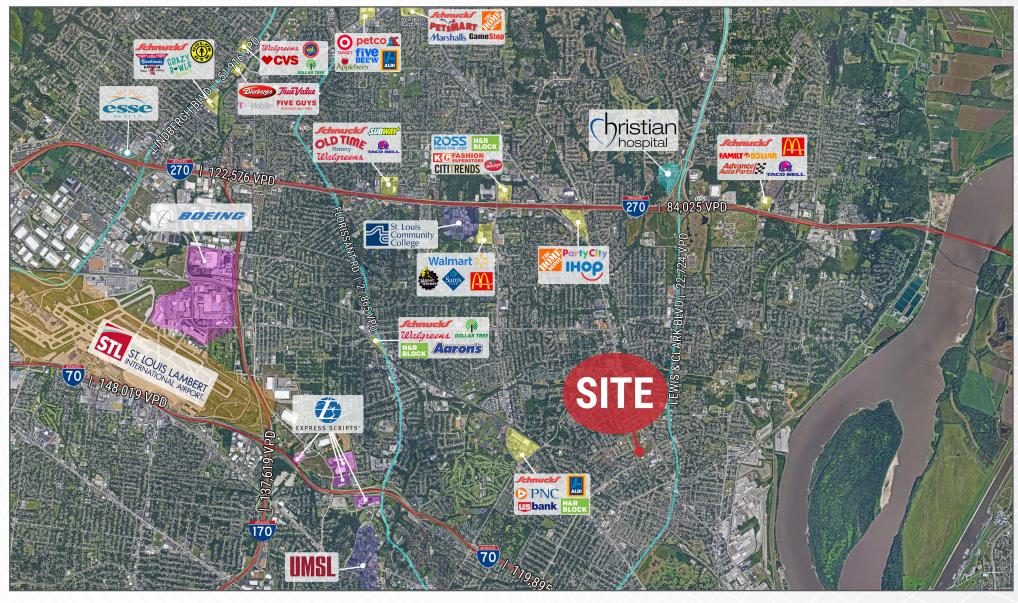

# 8949 JENNINGS STATION RD

ST. LOUIS, MO 63136



## **SITE** AERIAL



## **PROPERTY** HIGHLIGHTS

» Freestanding Automotive Repair Building For Sale

» 7 Bay Facility

» Parking Ratio: 6.73/1,000 SF

» Building Size: 5,644 SF

» Land Area: 1.08 Acres

» Asking Price: \$450,000.00

# **AREA DEMOGRAPHICS**

| 1/                    | Radius In Miles |          |          |
|-----------------------|-----------------|----------|----------|
| H                     | <b>/1</b> /     | 3        | 5        |
| Population Population | 16,762          | 99,369   | 235,495  |
| Households            | 6,800           | 37,615   | 90,284   |
| Average HH<br>Income  | \$51,898        | \$47,045 | \$49,060 |



### TRADE AERIAL



#### Sale Information:

**ZACH WILLIAMS** 

Associate 314.628.0450 zwilliams@ngzimmer.com



The information contained herein has been obtained from sources deemed reliable but has not been verified and no guarantee, warranty or representation, either express or implied, is made with respect to such information. Terms of sale or lease and availability are subject to change or withdrawal without notice.