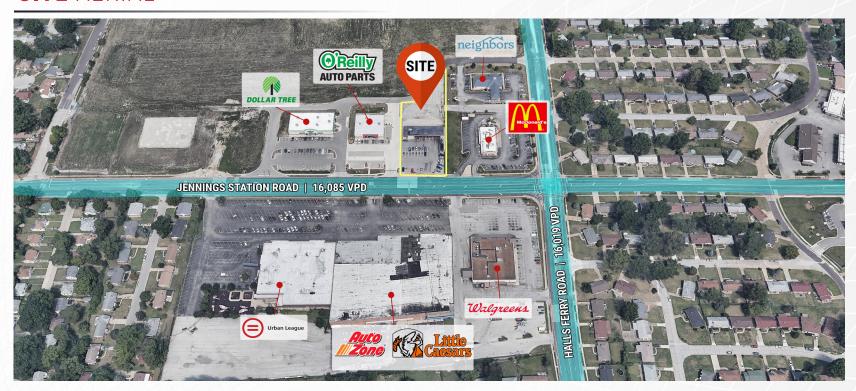

# 8949 JENNINGS STATION RD

ST. LOUIS, MO 63136



## **SITE** AERIAL



## **PROPERTY** HIGHLIGHTS

» Freestanding Automotive Repair Building For Sale

» 7 Bay Facility

» Parking Ratio: 6.73/1,000 SF

» Building Size: 5,644 SF

» Land Area: 1.08 Acres

» Asking Price: \$450,000.00

# **AREA DEMOGRAPHICS**

| 1/                    | Radius In Miles |          |          |
|-----------------------|-----------------|----------|----------|
| H                     | <b>/1</b> /     | 3        | 5        |
| Population Population | 16,762          | 99,369   | 235,495  |
| Households            | 6,800           | 37,615   | 90,284   |
| Average HH<br>Income  | \$51,898        | \$47,045 | \$49,060 |



### TRADE AERIAL



#### Sale Information:

**ZACH WILLIAMS** 

Associate 314.628.0450 zwilliams@ngzimmer.com



The information contained herein has been obtaine