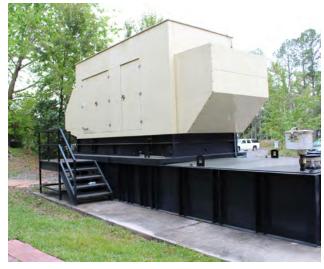

| BUILDING FEATURES |                               |
|-------------------|-------------------------------|
| BUILDING SIZE     | 45,000 SF                     |
| AVAILABLE         | 45,000 SF                     |
| PURCHASE PRICE    | Upon Request                  |
| LEASE RATE        | \$12/ PSF NNN                 |
| YEAR BUILT        | 1980; Completely Rebuilt 2010 |
| GENERATOR         | Two: 600 KW & 80 KW           |
| PARKING           | 200 Surface Spaces            |
| ACREAGE           | 2.54                          |
| ZONING            | IBP-2                         |
| CURRENT USE       | Office/ Lab/ Medical          |
| TIMING            | Immediately                   |
|                   |                               |

## **PHOTOS**

FOR MORE INFORMATION, PLEASE CONTACT:

ANDREW HAWKINS | 904.345.2022

Senior Vice President Andrew.Hawkins@foundrycommercial.com Licensed Real Estate Broker

BRAD CHRISCHILLES | 904.345.2020 Principal