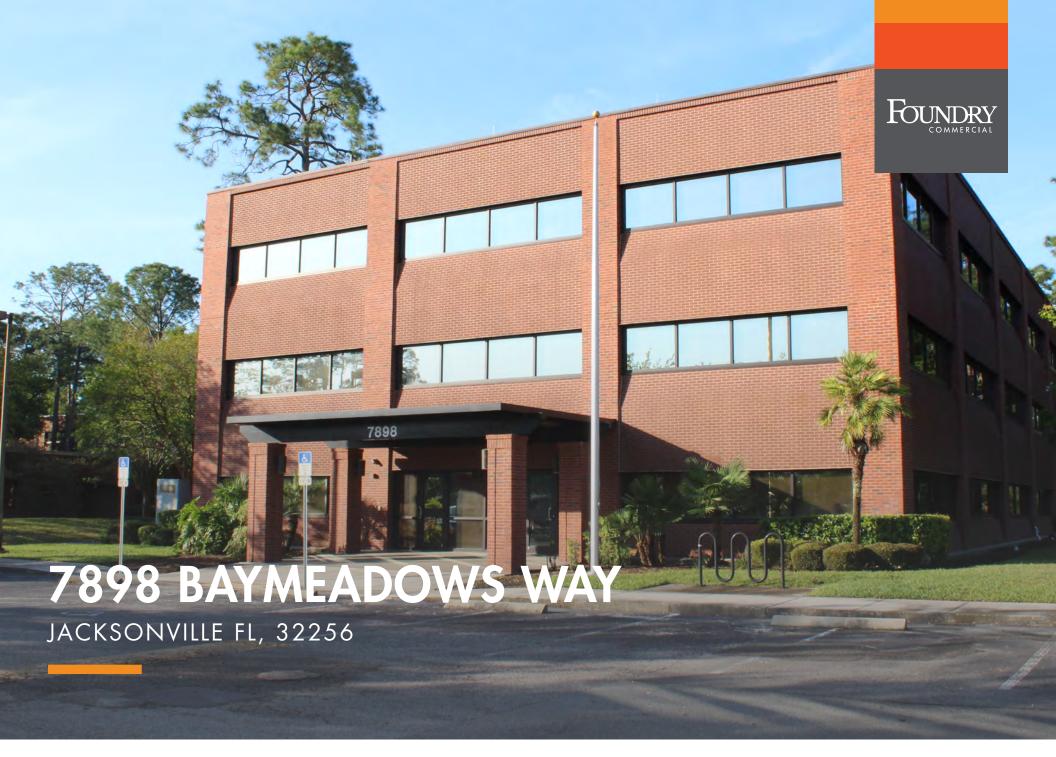

## **PROPERTY FEATURES**

- Premises built exclusively for laboratory/ clinical use
- Built in 1980 / completely rebuilt in 2011
- Ample parking; 200+ spaces (4/1,000)
- Works well for lab, clinical, bio-pharm, medical and life science users.
- Access to US Highway 1, 95, 295 and Butler all within 5 minutes

| BUILDING FEATURES |                               |
|-------------------|-------------------------------|
| BUILDING SIZE     | 45,000 SF                     |
| AVAILABLE         | 45,000 SF                     |
| PURCHASE PRICE    | Upon Request                  |
| LEASE RATE        | \$12/ PSF NNN                 |
| YEAR BUILT        | 1980; Completely Rebuilt 2010 |
| GENERATOR         | Two: 600 KW & 80 KW           |
| PARKING           | 200 Surface Spaces            |
| ACREAGE           | 2.54                          |
| ZONING            | IBP-2                         |
| CURRENT USE       | Office/ Lab/ Medical          |
| TIMING            | Immediately                   |
|                   |                               |