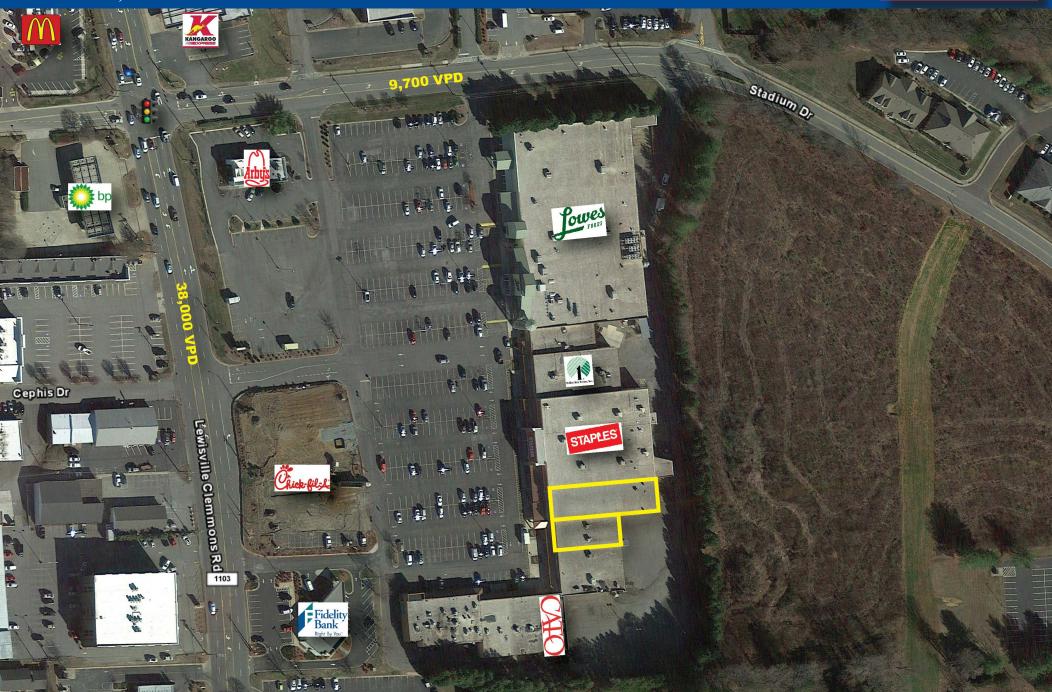

-4,522 SF & 7,700 SF Available Adjacent to Staples

### TRAFFIC COUNTS:

Lewisville Clemmons Road - 38,000 VPD Stadium Drive - 9,700 VPD Interstate 40 - 64,000 VPD