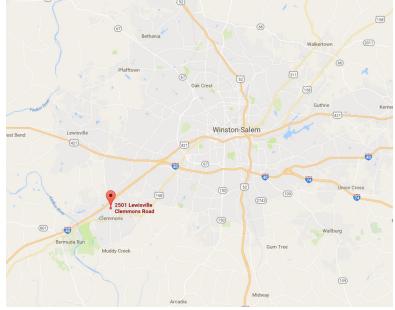

#### **PROPERTY HIGHLIGHTS:**

-New Towne Center is the primary shopping center in Clemmons, the affluent suburb of Winston Salem. The property is strategically located along Lewisville-Clemmons Road, just 1/4 mile off I-40 and west of Hanes Mall Boulevard.