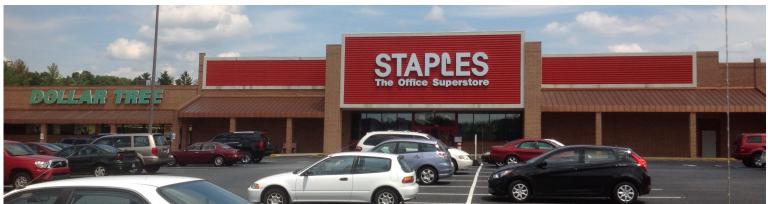

### New Towne Center 2501 Lewisville Clemmons Road Clemmons, NC 27012







#### **PROPERTY HIGHLIGHTS:**

-New Towne Center is the primary shopping center in Clemmons, the affluent suburb of Winston Salem. The property is strategically located along Lewisville-Clemmons Road, just 1/4 mile off I-40 and west of Hanes Mall Boulevard.

-4,522 SF & 7,700 SF Available Adjacent to Staples

### TRAFFIC COUNTS:

Lewisville Clemmons Road - 38,000 VPD Stadium Drive - 9,700 VPD Interstate 40 - 64,000 VPD

#### **CENTER ANCHORS:**









#### FOR MORE INFORMATION CONTACT:

Rianne Bell (704) 529-6720 ext. 302 rianne@bellmooregroup.com

<sup>\*</sup>No warranty or representation, expressed or implied, is made as to the accuracy of the information contained herein, and same is submitted subject to errors, omissions, change of price, rental or other conditions, withdrawal wit