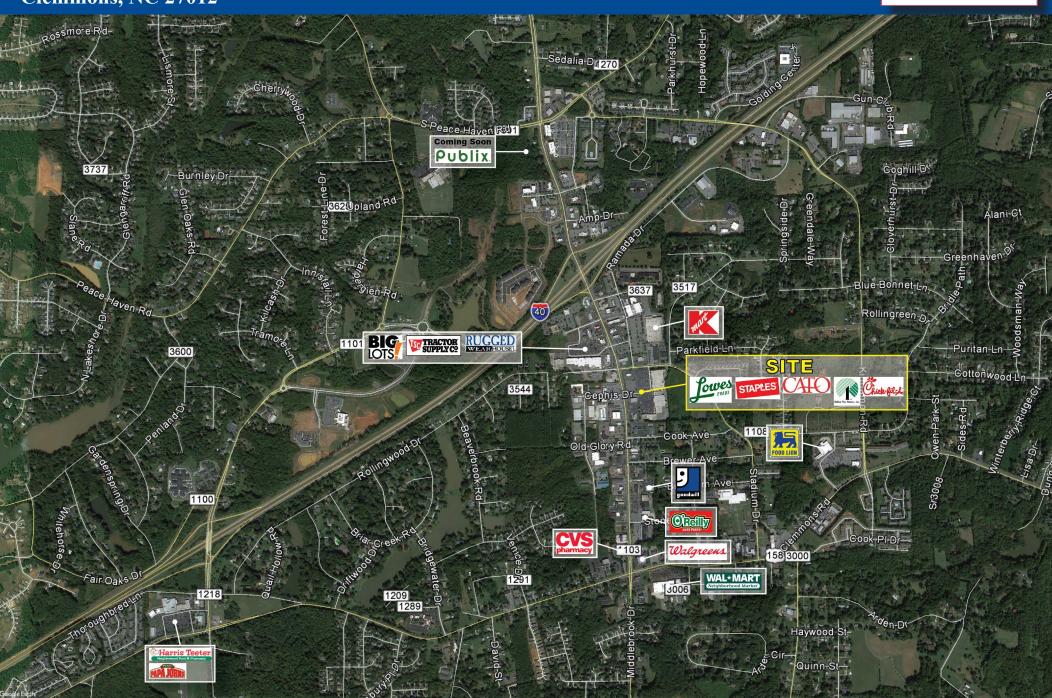

#### **PROPERTY HIGHLIGHTS:**

-New Towne Center is the primary shopping center in Clemmons, the affluent suburb of Winston Salem. The property is strategically located along Lewisville-Clemmons Road, just 1/4 mile off I-40 and west of Hanes Mall Boulevard.

#### **CENTER ANCHORS:**