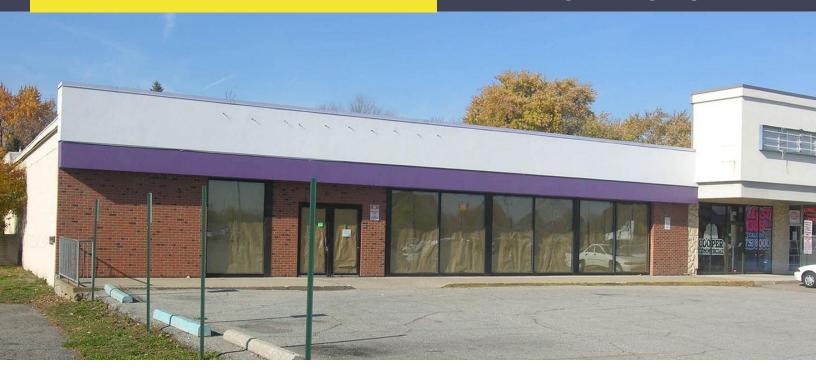

208 S. WAYNE WESTLAND, MICHIGAN

RETAIL FOR SALE 10,833 Square Feet Available

### **FORMER CAESARLAND**

#### Comments:

Former Ceasarland for sale on heavily traveled Wayne Road. Great location for restaurant or other retail/office use.

For more information, please contact:

BRUCE BAJA (248) 799 3177 bbaja@signatureassociates.com JUSTIN GAFFREY (248) 799 3143 jgaffrey@signatureassociates.com SIGNATURE ASSOCIATES