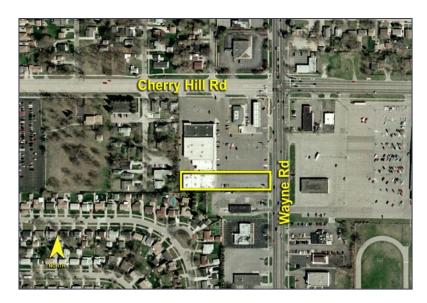

208 S. WAYNE WESTLAND, MICHIGAN

RETAIL FOR SALE 10,833 Square Feet Available



### **FORMER CAESARLAND**



### **PROPERTY FEATURES**

- 10,833 total building square footage
- Zoned Commercial
- Ample Parking
- Taxes: \$12,410.63 (2022)
- Sale Price: \$675,000

#### Comments:

Former Ceasarland for sale on heavily traveled Wayne Road. Great location for restaurant or other retail/office use.



For more information, please contact:

BRUCE BAJA (248) 799 3177 bbaja@signatureassociates.com JUSTIN GAFFREY (248) 799 3143 jgaffrey@signatureassociates.com SIGNATURE ASSOCIATES

One Towne Square, Suite 1200 Southfield, MI 48076 www.signatureassociates.com

# 208 S. Wayne – Westland, Michigan

Retail For Sale



| DEMOGRAPHICS |            |                |
|--------------|------------|----------------|
|              | POPULATION | MED. HH INCOME |
| 1 MILE       | 12,854     | \$61,561       |
| 3 MILE       | 105,871    | \$56,387       |
| 5 MILE       | 247,457    | \$62,445       |

| TRAFFIC COUNTS (TWO-WAY) |                                       |  |
|--------------------------|---------------------------------------|--|
| 38,445                   | Wayne Rd. N. of Cherry Hill Rd. 2-Way |  |
| 38,175                   | Wayne Rd S. of Cherry Hill Rd. 2-Way  |  |
| 22,590                   | Cherry Hill Rd. W. of Wayne Rd. 2-Way |  |
| 35,776                   | Cherry Hill Rd. E. of Wayne Rd. 2-Way |  |



For more information, please contact:

BRUCE BAJA (248) 799 3177 bbaja@signature