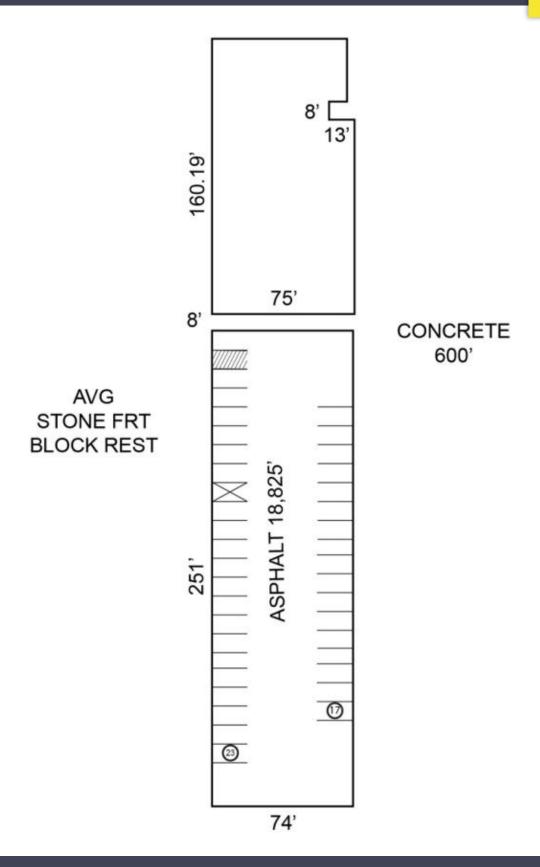

### **PROPERTY FEATURES**

- 10,833 total building square footage
- Zoned Commercial
- Ample Parking
- Taxes: \$12,410.63 (2022)
- Sale Price: \$675,000