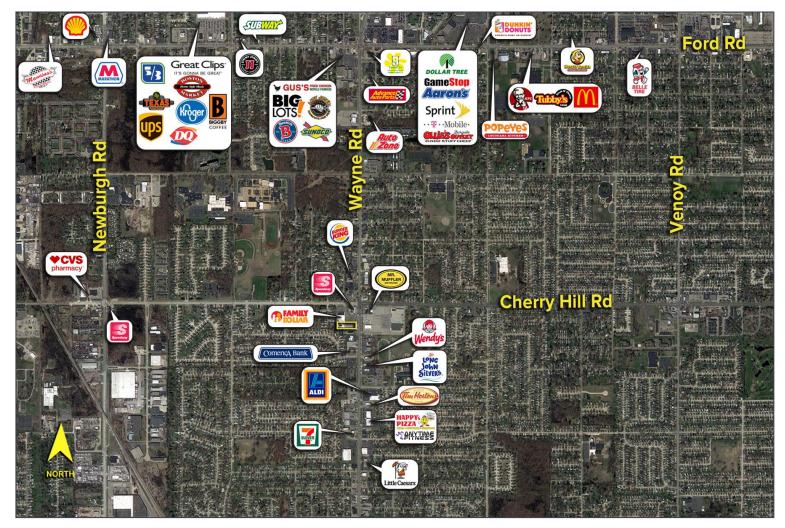

| TRAFFIC COUNTS (TWO-WAY) |                                       |  |
|--------------------------|---------------------------------------|--|
| 38,445                   | Wayne Rd. N. of Cherry Hill Rd. 2-Way |  |
| 38,175                   | Wayne Rd S. of Cherry Hill Rd. 2-Way  |  |
| 22,590                   | Cherry Hill Rd. W. of Wayne Rd. 2-Way |  |
| 35,776                   | Cherry Hill Rd. E. of Wayne Rd. 2-Way |  |