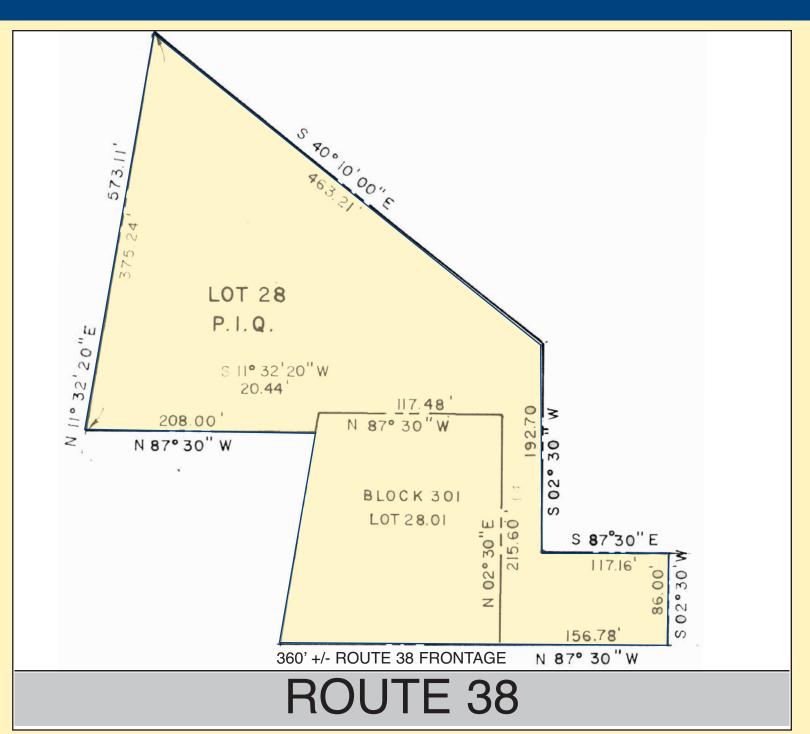

# 3121 & 3123 ROUTE 38 MOUNT LAUREL, NJ

Property Description: Prime Development Opportunity

On Heavily Traveled Route 38

Acreage: 3.58 +/- acres

Frontage: 360 +/- Feet of Route 38 Frontage

Zoning: Commercial

Taxes: \$31,814 (2014)

Sale Price: \$950,000.00

Comments: • Public Water & Sewer

· Surrounded by Residential & Retail

· Close Proximity to Philadelphia

| ſ | 2013 DEMOGRAPHICS   |          |           |           |  |
|---|---------------------|----------|-----------|-----------|--|
| ı | Category            | 1 Mile   | 3 Mile    | 5 Mile    |  |
| ı | Population Estimate | 10,898   | 31,910    | 140,329   |  |
| ı | # of Households     | 5,034    | 12,960    | 52,328    |  |
| ı | Median HH Income    | \$77,756 | \$89,749  | \$85,031  |  |
| ı | Average HH Income   | \$91,290 | \$109,416 | \$106,492 |  |