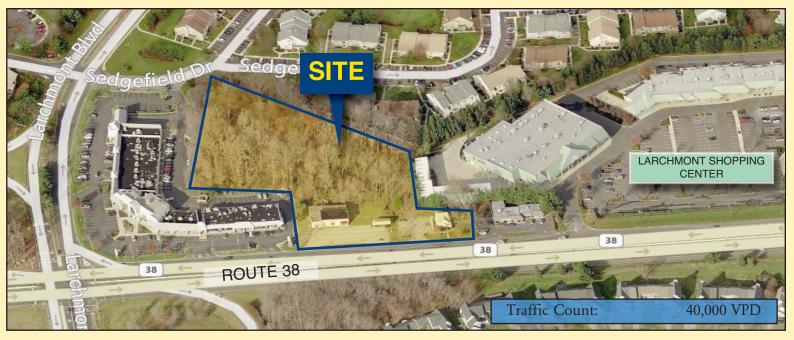

# 3121 & 3123 ROUTE 38 MOUNT LAUREL, NJ

Property Description: Prime Development Opportunity

On Heavily Traveled Route 38

Acreage: 3.58 +/- acres

Frontage: 360 +/- Feet of Route 38 Frontage

Zoning: Commercial

Taxes: \$31,814 (2014)

Sale Price: \$950,000.00

Comments: • Public Water & Sewer

· Surrounded by Residential & Retail

· Close Proximity to Philadelphia

| ſ | 2013 DEMOGRAPHICS   |          |           |           |  |
|---|---------------------|----------|-----------|-----------|--|
| ı | Category            | 1 Mile   | 3 Mile    | 5 Mile    |  |
| ı | Population Estimate | 10,898   | 31,910    | 140,329   |  |
| ı | # of Households     | 5,034    | 12,960    | 52,328    |  |
| ı | Median HH Income    | \$77,756 | \$89,749  | \$85,031  |  |
| ı | Average HH Income   | \$91,290 | \$109,416 | \$106,492 |  |