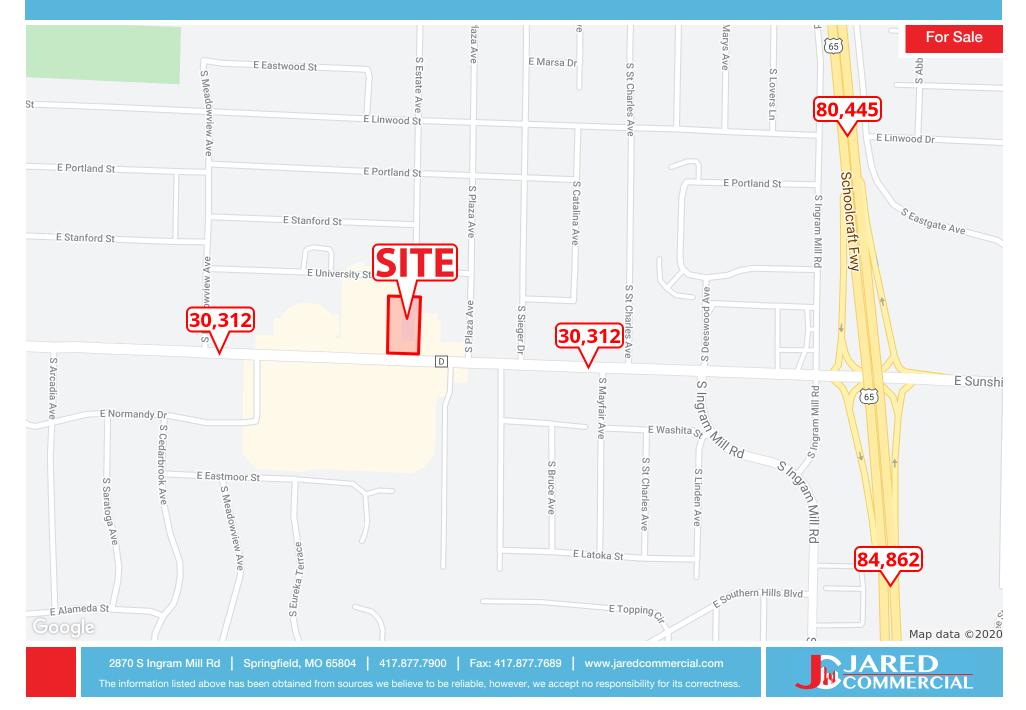

6.25        |  |  |
| Zoning:        | Commercial      |  |  |
| Market:        | Springfield, MO |  |  |

#### **PROPERTY OVERVIEW**

1.45 Acres of retail land for sale in east Springfield, MO.

#### **PROPERTY HIGHLIGHTS**

- Great Visibility.
- Easy Access.
- High Traffic Area.
- Close Proximity to Highway 65.





**3015 E SUNSHINE ST** 

#### 3015 E Sunshine St, Springfield, MO 65804











### 3015 E SUNSHINE ST, SPRINGFIELD, MO 65804

### **RETAILER MAP**



2870 S Ingram Mill Rd | Springfield, MO 65804 | 417.877.7900 | Fax: 417.877.7689 | www.jaredcommercial.com The information listed above has been obtained from sources we believe to be reliable, however, we accept no responsibility for its correctness.





### 3015 E SUNSHINE ST, SPRINGFIELD, MO 65804

## TRAFFIC COUNT MAP



### 3015 E SUNSHINE ST, SPRINGFIELD, MO 65804

### **ADDITIONAL PHOTOS**

For Sale







2870 S Ingram Mill Rd | Springfield, MO 65804 | 417.877.7900 | Fax: 417.877.7689 | www.jaredcommercial.com The information listed above has been obtained from sources we believe to be reliable, however, we accept no responsibility for its correctness.



### 3015 E SUNSHINE ST, SPRINGFIELD, MO 65804





### 3015 E SUNSHINE ST, SPRINGFIELD, MO 65804

**DEMOGRAPHICS MAP & REPORT** 

For Sale

| POPULATION           | 1 MILE    | 3 MILES   | 5 MILES   |
|----------------------|-----------|-----------|-----------|
| Total Population     | 10,310    | 48,904    | 129,271   |
| Average age          | 35.9      | 37.7      | 35.5      |
| Average age (Male)   | 31.9      | 35.7      | 34.0      |
| Averag