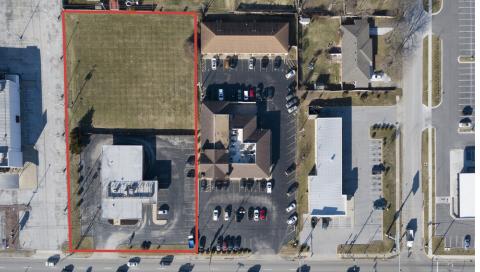

### 3015 E SUNSHINE ST, SPRINGFIELD, MO 65804

#### **PROPERTY OVERVIEW**

1.45 Acres of retail land for sale in east Springfield, MO.

#### **PROPERTY HIGHLIGHTS**

- Great Visibility.
- Easy Access.
- High Traffic Area.
- Close Proximity to Highway 65.

**3015 E SUNSHINE ST** 

#### 3015 E Sunshine St, Springfield, MO 65804