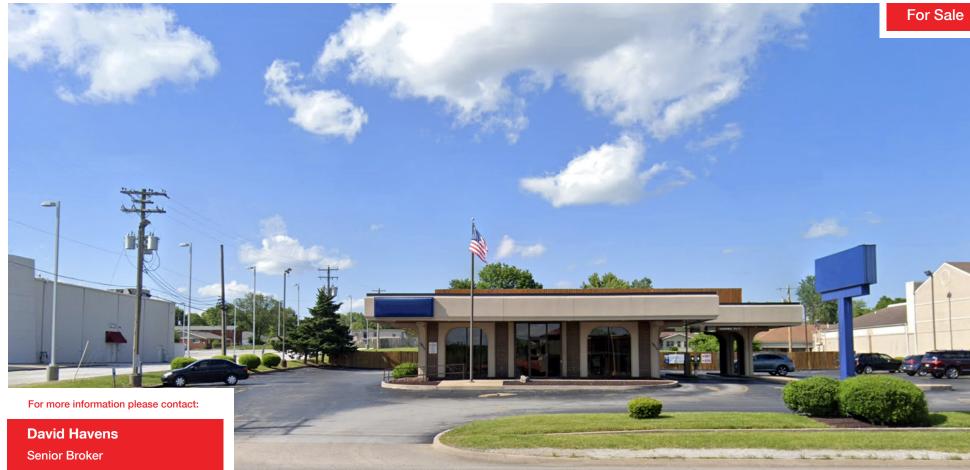

### 3015 E SUNSHINE ST, SPRINGFIELD, MO 65804

#### **PROPERTY OVERVIEW**

1.45 Acres of retail land for sale in east Springfield, MO.

#### **PROPERTY HIGHLIGHTS**

- Great Visibility.
- Easy Access.
- High Traffic Area.
- Close Proximity to Highway 65.

**3015 E SUNSHINE ST** 