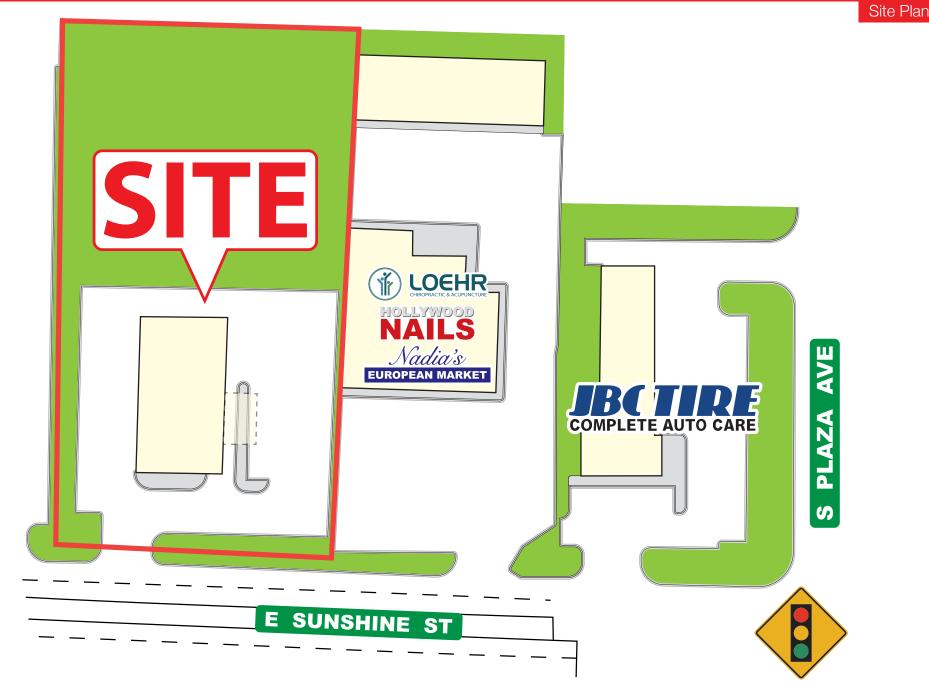

ER PAGE**



### 3015 E SUNSHINE ST, SPRINGFIELD, MO 65804

### **EXECUTIVE SUMMARY**



2870 S Ingram Mill Rd | Springfield, MO 65804 |



#### **OFFERING SUMMARY**

| Sale Price:    | \$1,265,000     |  |  |
|----------------|-----------------|--|--|
| Building Size: | 4,000 SF        |  |  |
| Available SF:  | 4,000 SF        |  |  |
| Lot Size:      | 1.457 Acres     |  |  |
| Price / SF:    | \$316.25        |  |  |
| Zoning:        | Commercial      |  |  |
| Market:        | Springfield, MO |  |  |

#### **PROPERTY OVERVIEW**

1.45 Acres of retail land for sale in east Springfield, MO.

#### **PROPERTY HIGHLIGHTS**

- Great Visibility.
- Easy Access.
- High Traffic Area.
- Close Proximity to Highway 65.





**3015 E SUNSHINE ST** 

#### 3015 E Sunshine St, Springfield, MO 65804











### 3015 E SUNSHINE ST, SPRINGFIELD, MO 65804

### **RETAILER MAP**



2870 S Ingram Mill Rd | Springfield, MO 65804 | 417.877.7900 | Fax: 417.877.7689 | www.jaredcommercial.com The information listed above has been obtained from sources we believe to be reliable, however, we accept no responsibility for its correctness.





### 3015 E SUNSHINE ST, SPRINGFIELD, MO 65804

## TRAFFIC COUNT MAP



### 3015 E SUNSHINE ST, SPRINGFIELD, MO 65804

### **ADDITIONAL PHOTOS**

For Sale







2870 S Ingram Mill Rd | Springfield, MO 65804 | 417.877.7900 | Fax: 417.877.7689 | www.jaredcommercial.com The information listed above has been obtained from sources we believe to be reliable, however, we accept no responsibility for its correctness.



### 3015 E SUNSHINE ST, SPRINGFIELD, MO 65804