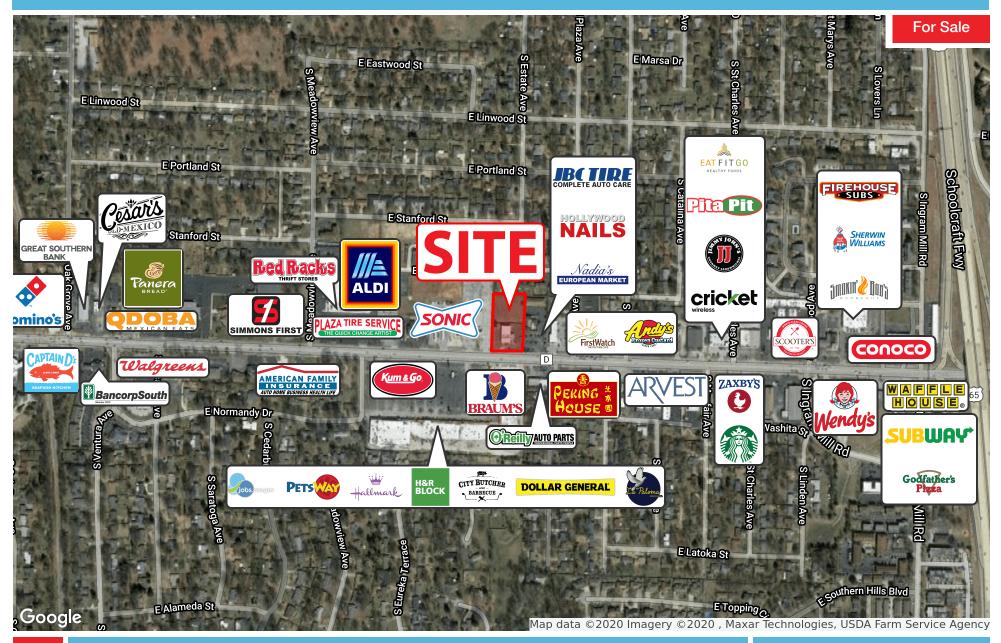

### **RETAILER MAP**

2870 S Ingram Mill Rd | Springfield, MO 65804 | 417.877.7900 | Fax: 417.877.7689 | www.jaredcommercial.com The information listed above has been obtained from sources we believe to be reliable, however, we accept no responsibility for its correctness.