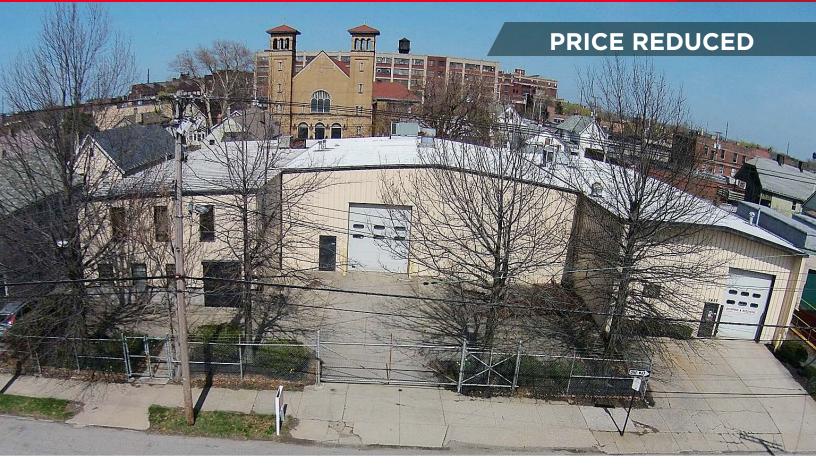

# FOR SALE 1437 E. 32nd Street Cleveland, Ohio 44114

### 16,260 SF Industrial Building Sale Price: \$319,000.00