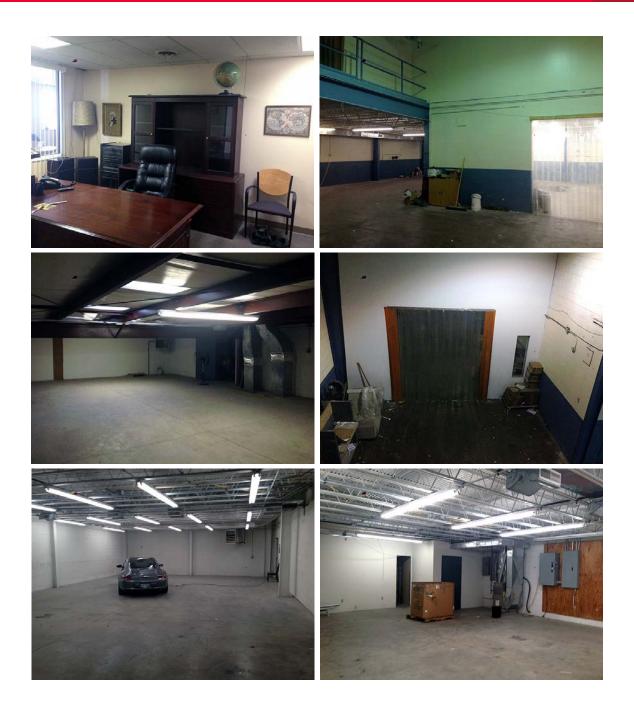

### **Property Specification**

| TOTAL SF          | 16,260 SF              |
|-------------------|------------------------|
| LAND              | 0.49 acres             |
| CONSTRUCTED       | 1960                   |
| REFURBISHED       | 2013                   |
| CONSTRUCTION      | Pre-Engineered         |
| CEILING HEIGHT    | 14' / 21'              |
| DRIVE-IN DOORS    | Two (2)                |
| SPRINKLER         | No                     |
| LIGHTING          | Fluorescent            |
| HEAT              | Radiant / Unit Heaters |
| AIR-CONDITIONING  | 100%                   |
| ROOF              | Metal / Standing Seam  |
| ASKING SALE PRICE | \$319,000.00           |
|                   |                        |