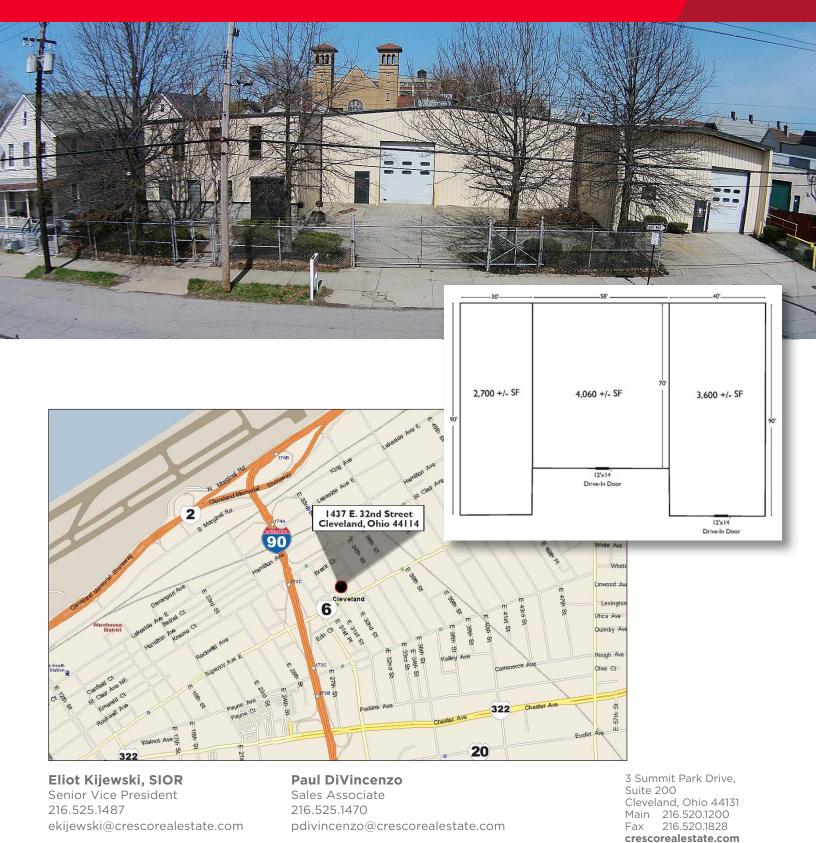

### **Property Specification**

| TOTAL SF          | 16,260 SF              |
|-------------------|------------------------|
| LAND              | 0.49 acres             |
| CONSTRUCTED       | 1960                   |
| REFURBISHED       | 2013                   |
| CONSTRUCTION      | Pre-Engineered         |
| CEILING HEIGHT    | 14' / 21'              |
| DRIVE-IN DOORS    | Two (2)                |
| SPRINKLER         | No                     |
| LIGHTING          | Fluorescent            |
| HEAT              | Radiant / Unit Heaters |
| AIR-CONDITIONING  | 100%                   |
| ROOF              | Metal / Standing Seam  |
| ASKING SALE PRICE | \$319,000.00           |
|                   |                        |

### **Eliot Kijewski, SIOR**

Senior Vice President 216.525.1487 ekijewski@crescorealestate.com

#### **Paul DiVincenzo**

Sales Associate 216.525.1470 pdivincenzo@crescorealestate.com

3 Summit Park Drive, Suite 200 Cleveland, Ohio 44131 Main 216.520.1200 216.520.1828 Fax crescorealestate.com