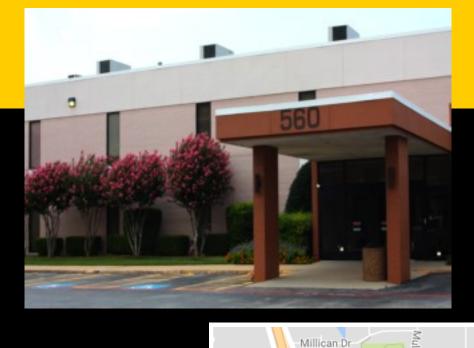

## NORTH TEXAS MEDICAL & PROFESSIONAL BUILDING

- 25,440 SF Office Building
- Suites available 884-3,296 SF
- Medical or office use
- Class B Building
- Ample surface parking
- \$9.50-12.50 SF
- Located on the campus of Medical City of Lewisville