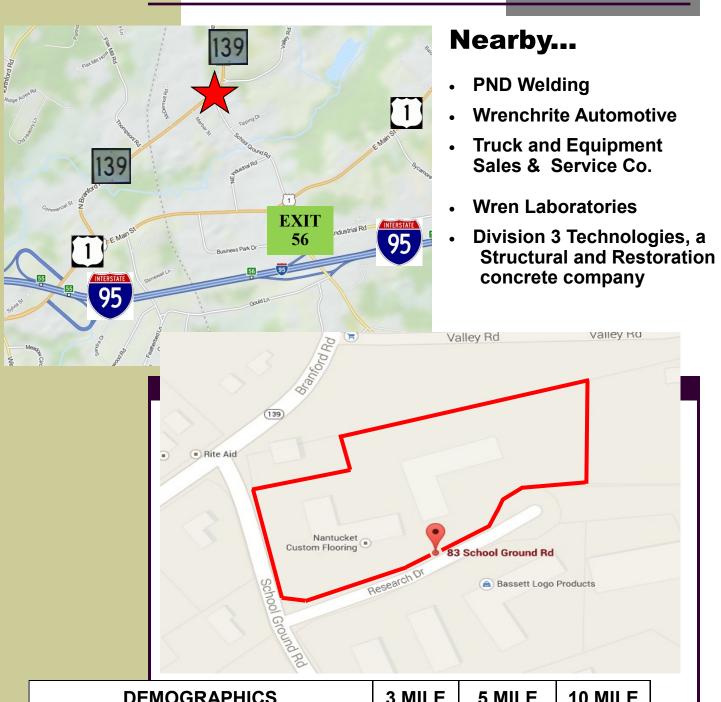

#### **PEQUOT COMMERCIAL**

15 Chesterfield Road, Suite 4 East Lyme, CT 06333

860-447-9570 x133 860-444-6661 Fax npeck@pequotcommercial.com

- ♦ 800 sf incl small office
- 12' ceiling
- Industrial Park setting
- One 8' overhead door
- Handicapped accessible
- Air Conditioned
- Public Water/Sewer/Natural gas
- Zone IG-1Industrial
- Easy access to I-95 (Exit 56)

Information deemed reliable but not guaranteed and offerings subject to errors, omissions, change of price or withdrawal without notice.

| APHICS             | 3 MILE                                                  | 5 MILE                                                                                                                | 10 MILE                                                                                                                         |
|--------------------|---------------------------------------------------------|-----------------------------------------------------------------------------------------------------------------------|---------------------------------------------------------------------------------------------------------------------------------|
|                    | 24,300                                                  | 62,549                                                                                                                | 331,826                                                                                                                         |
|                    | 10,824                                                  | 27,631                                                                                                                | 137,414                                                                                                                         |
| \$0—\$30,000       | 13.53%                                                  | 13.36%                                                                                                                | 22.74%                                                                                                                          |
| \$30,001-\$60,000  | 20.27%                                                  | 20.20%                                                                                                                | 23.90%                                                                                                                          |
| \$60,001-\$100,000 | 26.25%                                                  | 25.24%                                                                                                                | 23.09%                                                                                                                          |
| \$100,001+         | 39.94%                                                  | 41.22%                                                                                                                | 30.28%                                                                                                                          |
|                    | \$0—\$30,000<br>\$30,001-\$60,000<br>\$60,001-\$100,000 | 24,300<br>10,824<br><b>\$0—\$30,000</b> 13.53%<br><b>\$30,001-\$60,000</b> 20.27%<br><b>\$60,001-\$100,000</b> 26.25% | 24,300 62,549   10,824 27,631   \$0-\$30,000 13.53% 13.36%   \$30,001-\$60,000 20.27% 20.20%   \$60,001-\$100,000 26.25% 25.24% |