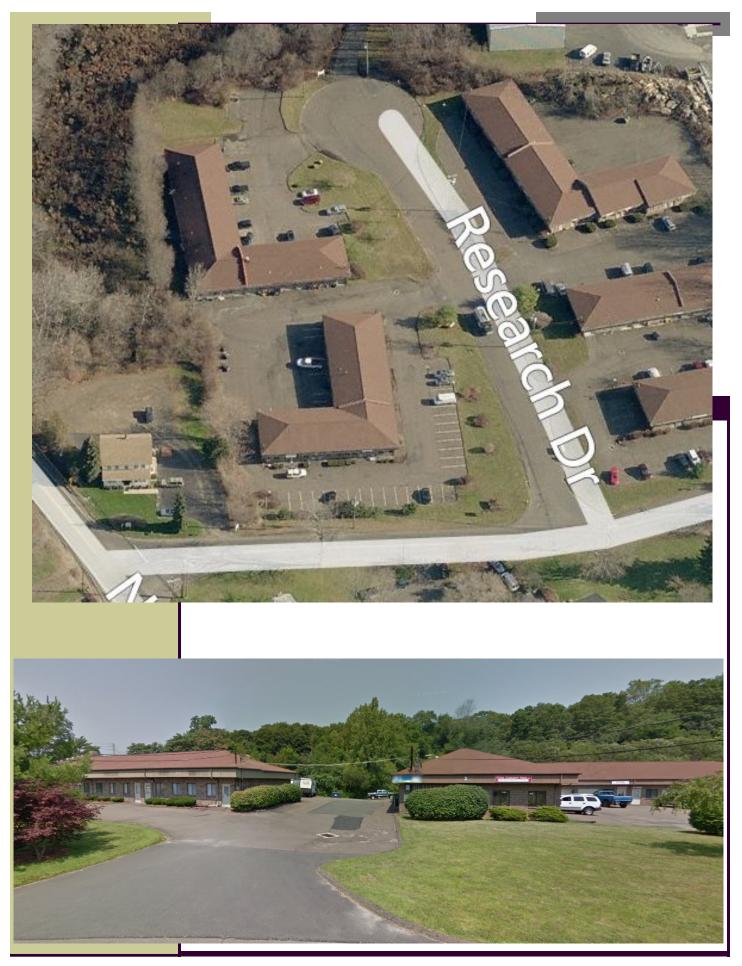

#### 83 School Ground Rd., Branford Includes 3 Research Dr., Branford

#### **PEQUOT COMMERCIAL**

15 Chesterfield Road, Suite 4 East Lyme, CT 06333

860-447-9570 x133 860-444-6661 Fax npeck@pequotcommercial.com

- ♦ 800 sf incl small office
- 12' ceiling
- Industrial Park setting
- One 8' overhead door
- Handicapped accessible
- Air Conditioned
- Public Water/Sewer/Natural gas
- Zone IG-1Industrial
- Easy access to I-95 (Exit 56)