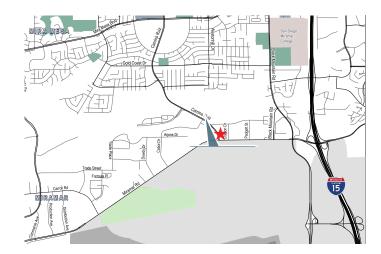

#### **PROPERTY HIGHLIGHTS**

- · Building and monument signage available
- Retail amenities in adjacent shopping center include: At Ease Games, Royal India and Seaside Buffet
- Signalized corner with easy ingress and egress
- Parking ratio: ±4/1,000 per square foot
- Additional ±70 reserved parking spaces available\*
- Less than 1 mile from I-15 and 3 miles from I-805
- · Excellent visibility facing Miramar Road
- Lobby and common area upgrades recently completed