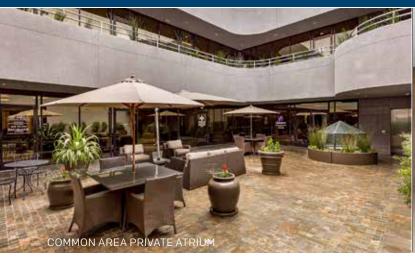

#### **PROPERTY HIGHLIGHTS**

- · Building and monument signage available
- Retail amenities in adjacent shopping center include: At Ease Games, Royal India and Seaside Buffet
- Signalized corner with easy ingress and egress
- Parking ratio: ±4/1,000 per square foot
- Additional ±70 reserved parking spaces available\*
- Less than 1 mile from I-15 and 3 miles from I-805
- · Excellent visibility facing Miramar Road
- Lobby and common area upgrades recently completed