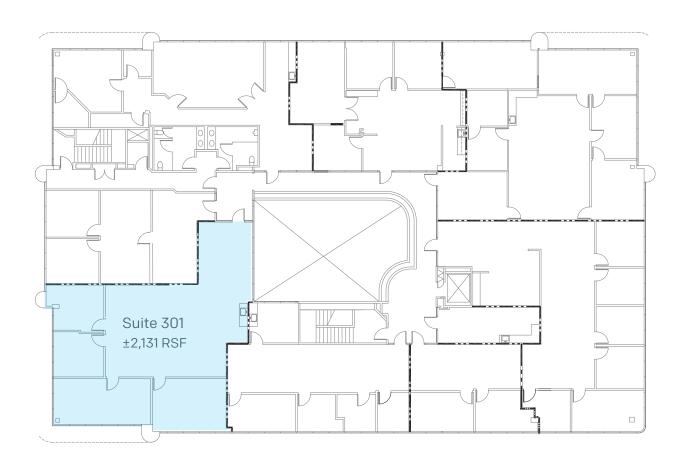

# MIRAMAR OFFICE/MEDICAL 8996 MIRAMAR ROAD | SAN DIEGO, CA 92126

FLOOR PLANS THIRD FLOOR

| Suite | RSF        | Comments                                                 |
|-------|------------|----------------------------------------------------------|
| 301   | ±2,131 RSF | (4) private offices and open kitchenette. Available Now. |