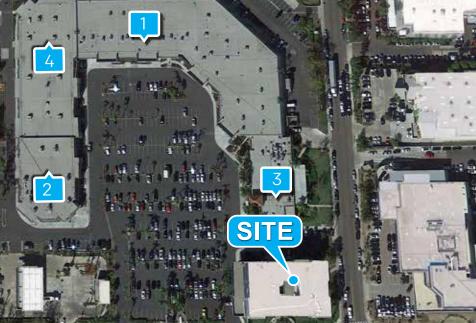

#### **PROPERTY HIGHLIGHTS**

- · Building and monument signage available
- Retail amenities in adjacent shopping center include: At Ease Games, Royal India and Seaside Buffet
- Signalized corner with easy ingress and egress
- Parking ratio: ±4/1,000 per square foot
- Additional ±70 reserved parking spaces available\*
- Less than 1 mile from I-15 and 3 miles from I-805
- · Excellent visibility facing Miramar Road
- Lobby and common area upgrades recently completed

#### **PROJECT AMENITIES**

AT EASE GAMES caters to gamers, with an ample supply of board games available, along with tournament style amenities for miniatures based gaming. Website: https://ateasegames.com/

ROYAL INDIA restaurants have been voted the best Indian restaurants year after year. Royal India combines years of experience and cooking talents to provide a tranquil ambiance and award winning authentic Indian food to its customers. Royal India has been voted time and time again as San Diego's best Indian restaurants. Website: https://barrelharborbrewing.com/

SEASIDE BUFFET is one of San Diego's Premier Buffets. The chefs at Seaside Buffet have crafted up a wide variety of dishes and food stations unlike any other San Diego Buffet, including a Teppanyaki Grill, Brazilian BBQ, Noodle Station, and so much more. From its unparalleled service to delicious buffet dishes, Seaside buffet is know for creating the quintessential dining experience that customers seek. Website: http://www.seasidebuffet.com/