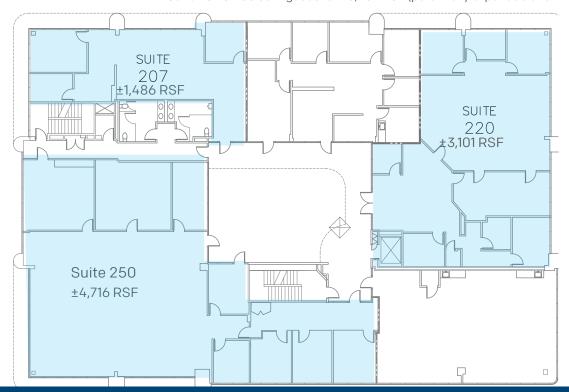

#### FLOOR PLANS

SECOND FLOOR

| Suite | RSF         | Comments                                                                                                                                                    |
|-------|-------------|-------------------------------------------------------------------------------------------------------------------------------------------------------------|
| 207   | ±1,486 RSF* | Reception, (3) private offices, and open area.  Available Now.                                                                                              |
| 220   | ±3,101 RSF  | Reception, (6) private offices, and open area.  Available June 1, 2020.                                                                                     |
| 250   | ±4,716 RSF* | Reception, (6) private offices, (2) large conference rooms and mostly open area. <b>Rate negotiable based on Tenant Improvements needed.</b> Available Now. |

\*Suite 207 & 250 contiguous for ±6,202 RSF (potentially expandable to ±11,123 RSF)