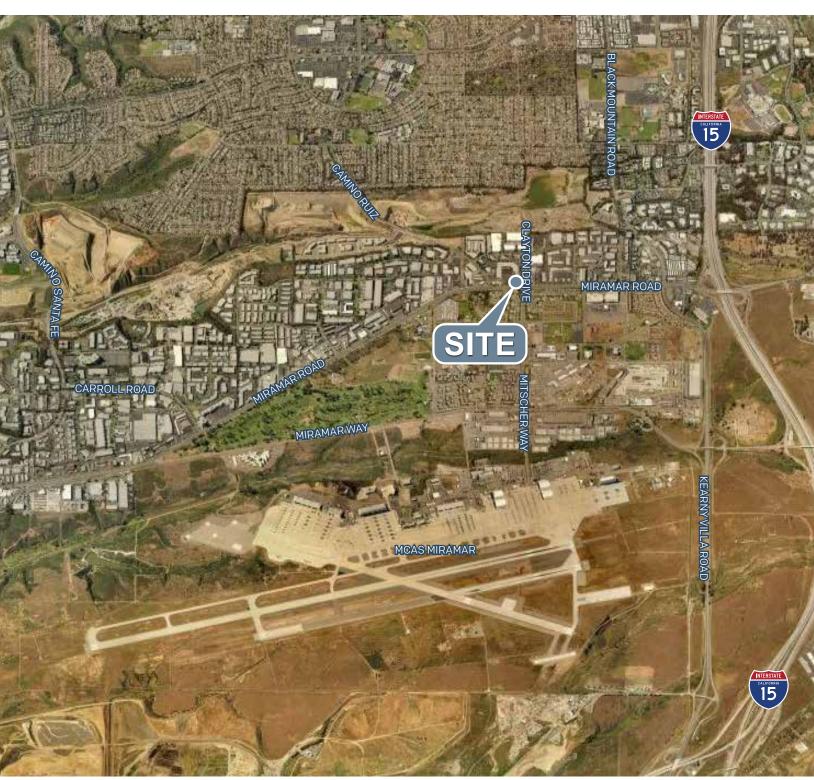

#### **PROPERTY HIGHLIGHTS**

- · Building and monument signage available
- Retail amenities in adjacent shopping center include: At Ease Games, Royal India and Seaside Buffet
- Signalized corner with easy ingress and egress
- Parking ratio: ±4/1,000 per square foot
- Additional ±70 reserved parking spaces available\*
- Less than 1 mile from I-15 and 3 miles from I-805
- · Excellent visibility facing Miramar Road
- Lobby and common area upgrades recently completed