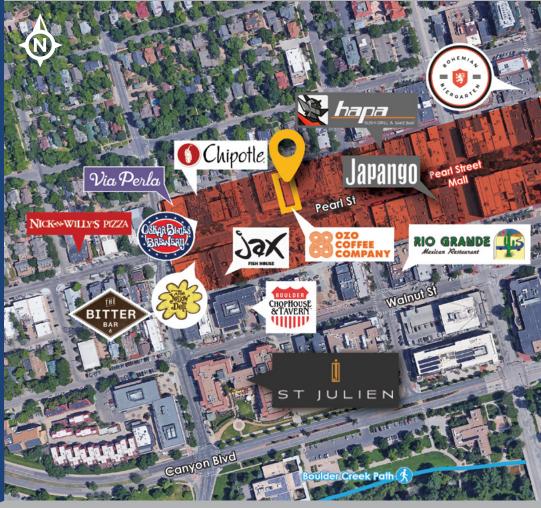

## **PROPERTY FEATURES**

- Creative open floor plan concept just off the west-end of the Pearl Street Mall.
- Entire second floor available, currently configured with a few private offices, open area for workstations, conference room, and private restrooms.
- Space features high exposed ceilings, skylights, and operable windows.
- Within walking distance of numerous amenities.

## WALK SCORE®

Walker's Paradise
Daily errands do not require a car.

82 Biker's Paradise
Daily errands can be accomplished on a bike

FOR MORE INFORMATION CONTACT