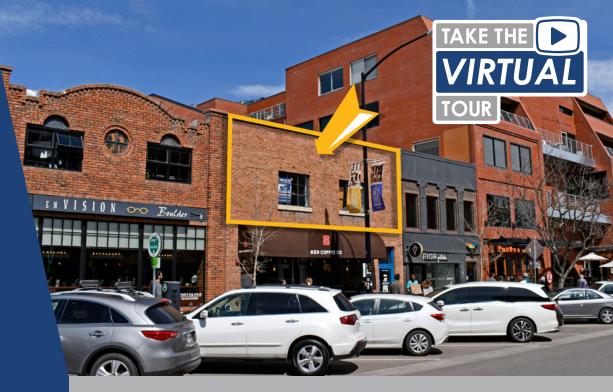

# DOWNTOWN OFFICE SPACE FOR LEASE

1017 Pearl Street Boulder, Colorado

## **PROPERTY FEATURES**

- Creative open floor plan concept just off the west-end of the Pearl Street Mall.
- Entire second floor available, currently configured with a few private offices, open area for workstations, conference room, and private restrooms.
- Space features high exposed ceilings, skylights, and operable windows.
- Within walking distance of numerous amenities.