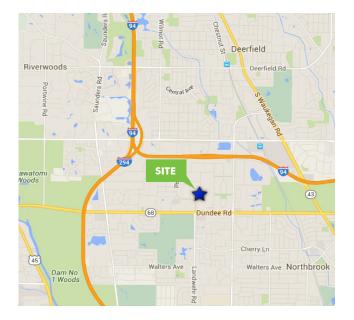

### **PROPERTY FEATURES**

- Rental rate \$17.00-\$18.00 SF Gross (includes electricity and janitorial)
- Heavy parking ratio
- Common area washrooms
- Extensively landscaped
- Conveniently located near I-294 and I-94