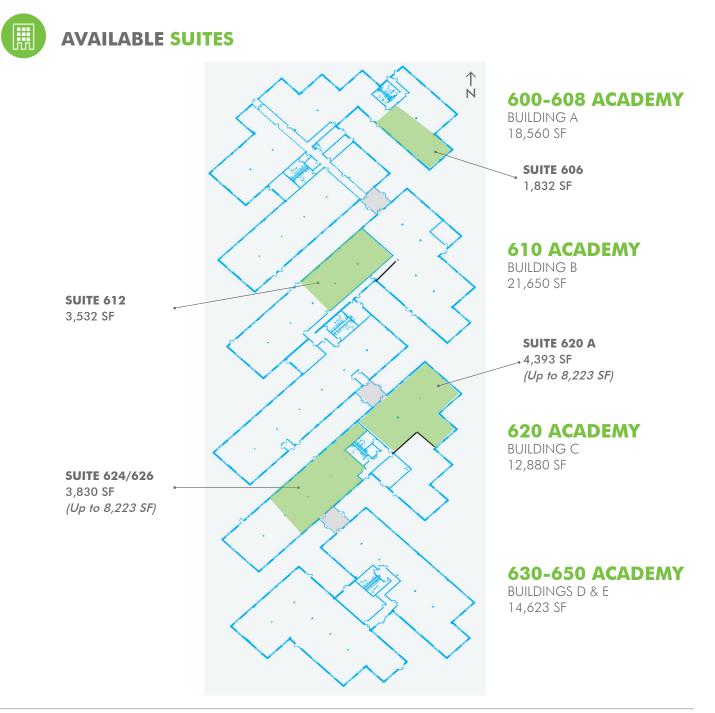

### **PROPERTY FEATURES**

- Rental rate \$17.00-\$18.00 SF Gross (includes electricity and janitorial)
- Heavy parking ratio
- Common area washrooms
- Extensively landscaped
- Conveniently located near I-294 and I-94