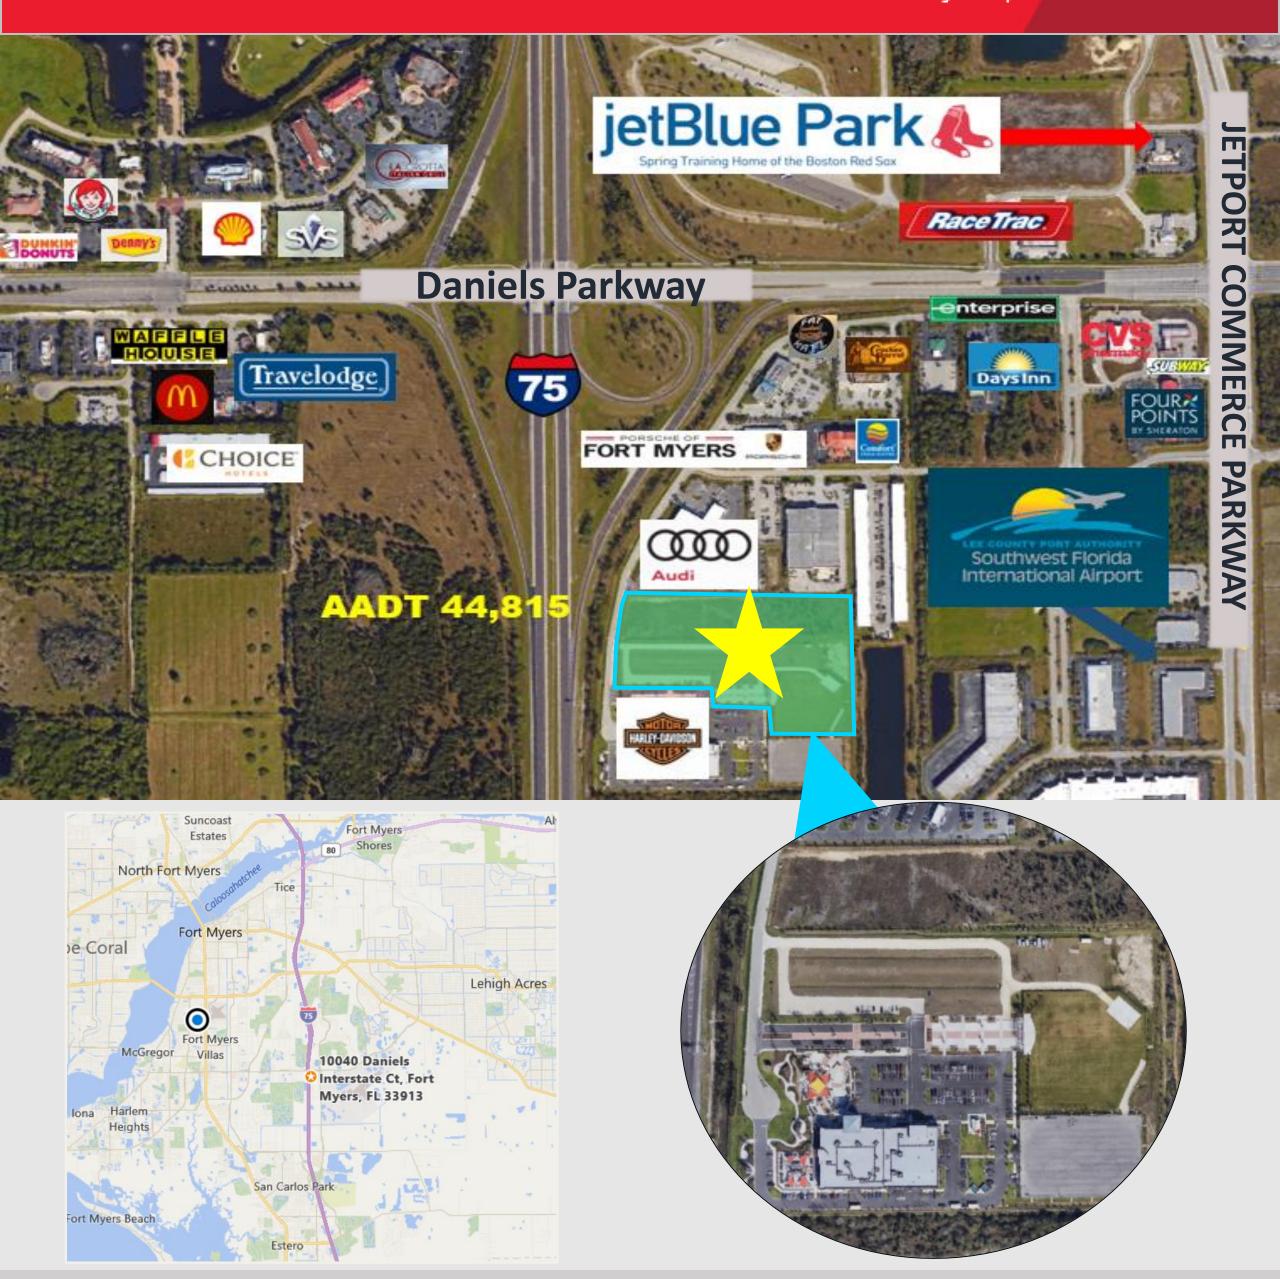

#### 10040 DANIELS INTERSTATE CT Fort Myers, FL 33913

**SALE PRICE: \$5,700,000** 

| Property Details |                                |
|------------------|--------------------------------|
| STRAP#           | 22-45-25-15-00006.0000         |
| PARCEL SIZE      | 4.41 Acres/ 192,100 SF         |
| STRAP#           | 22-45-25-L3-24000.0020         |
| PARCEL SIZE      | 3.38 Acres/ 147,234 SF         |
| STRAP#           | 22-45-25-L3-24000.0030         |
| PARCEL SIZE      | 4.14 Acres/ 180,457 SF         |
| ZONING           | MPD –Mixed Planned Development |

### Property Features

- > Fully entitled 80%+/- developed
- > Approvals include: Auto, boat, motorcycle, RV and equipment dealerships; retail, restaurant, bars, entertainment and light industrial.
- > 11.93 Acres (combined) right off I-75 & Daniels Pkwy
- Excellent traffic exposure from I-75 N and exit 131 to Daniels Parkway
- > AADT 44,815
- Conveniently located near RSW International airport and JetBlue Park (Boston Red Sox Spring training center)
- ➤ Ideally located on dealership row: Current adjacent dealerships include: Harley Davidson, Audi & Porsche