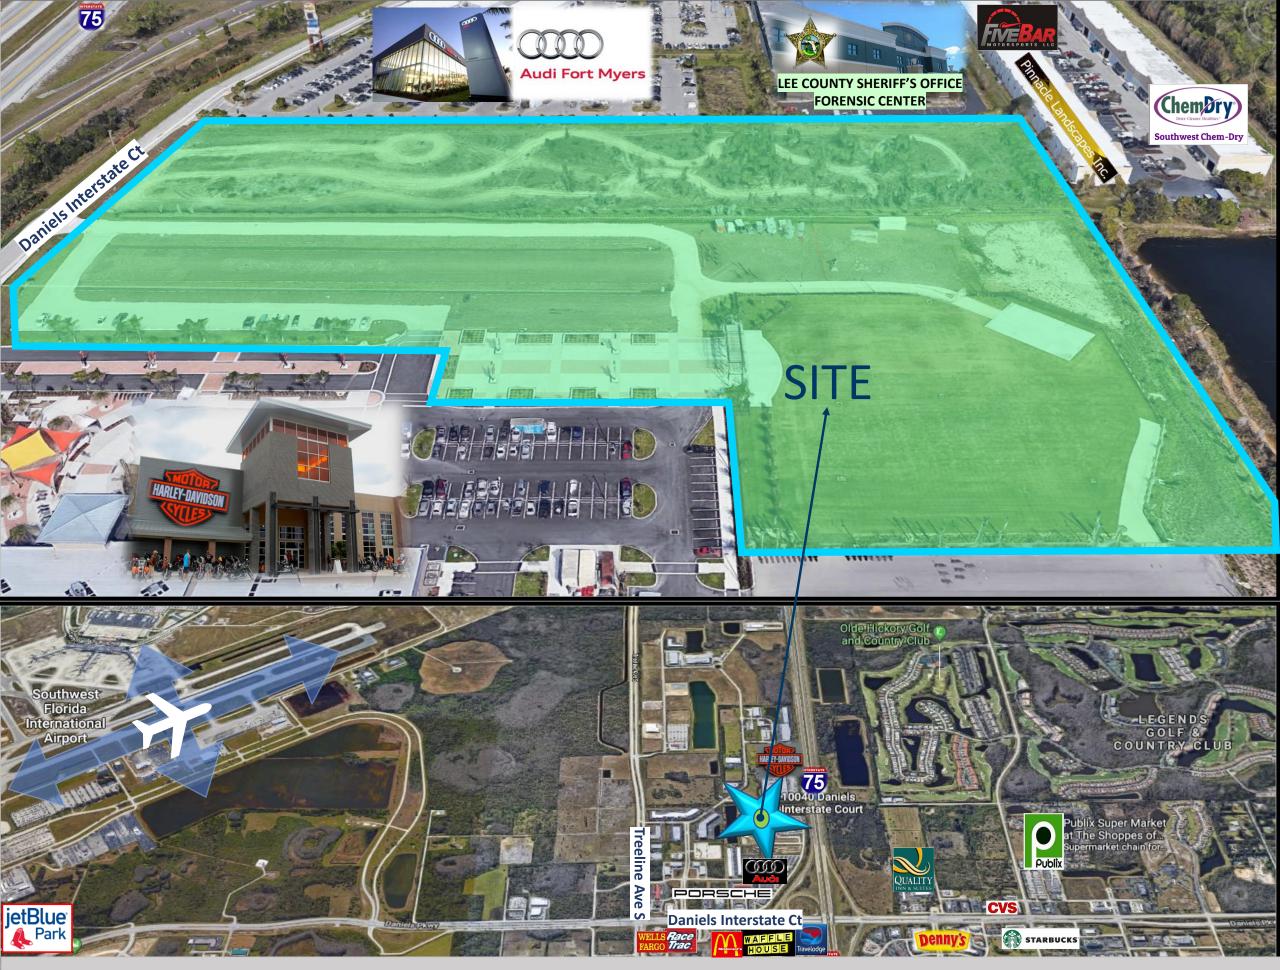

#### 10040 DANIELS INTERSTATE CT Fort Myers, FL 33913

**SALE PRICE: \$5,700,000** 

| Property Details |                                |
|------------------|--------------------------------|
| STRAP#           | 22-45-25-15-00006.0000         |
| PARCEL SIZE      | 4.41 Acres/ 192,100 SF         |
| STRAP#           | 22-45-25-L3-24000.0020         |
| PARCEL SIZE      | 3.38 Acres/ 147,234 SF         |
| STRAP#           | 22-45-25-L3-24000.0030         |
| PARCEL SIZE      | 4.14 Acres/ 180,457 SF         |
| ZONING           | MPD –Mixed Planned Development |

### Property Features

- > Fully entitled 80%+/- developed
- > Approvals include: Auto, boat, motorcycle, RV and equipment dealerships; retail, restaurant, bars, entertainment and light industrial.
- > 11.93 Acres (combined) right off I-75 & Daniels Pkwy
- Excellent traffic exposure from I-75 N and exit 131 to Daniels Parkway
- > AADT 44,815
- Conveniently located near RSW International airport and JetBlue Park (Boston Red Sox Spring training center)
- ➤ Ideally located on dealership row: Current adjacent dealerships include: Harley Davidson, Audi & Porsche