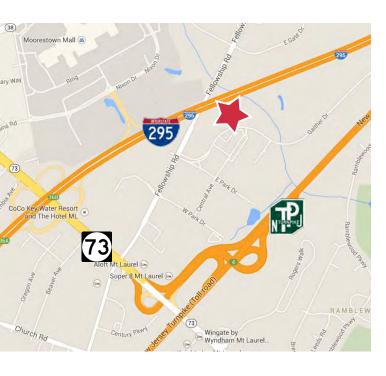

## **Property Description**

Eastgate Business Center is an eight building office and flex park with ideal access to all of Southern New Jersey's major highways. Eastgate is less than one mile from Exit 4 of the NJ Turnpike and is easily accessible from Routes 73, 38 and Exit 36 of I-295. In addition to the Class A location, Eastgate also features on-site management and ample parking.