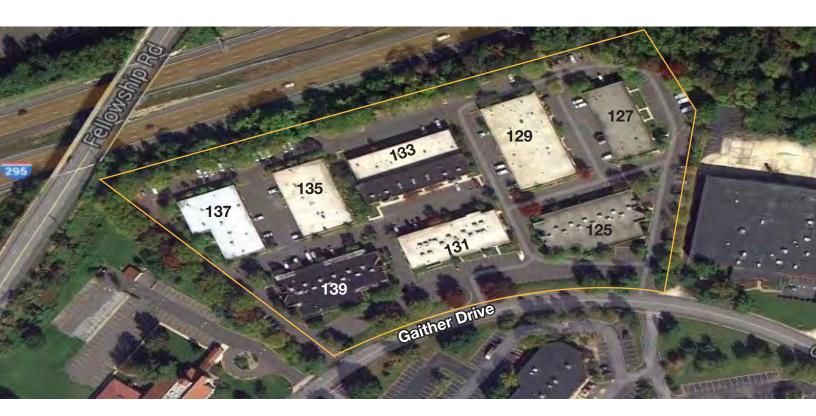

## Site Plan Eastgate Business Center

### **Current Availabilities**

| SUITE | SIZE       |
|-------|------------|
| 127 C | 1,573± RSF |
| 129 K | 1,133± RSF |
| 129 O | 1,133± RSF |
| 131 H | 1,400± RSF |
| 133 H | 1,650± RSF |
| 135 C | 2,050± RSF |