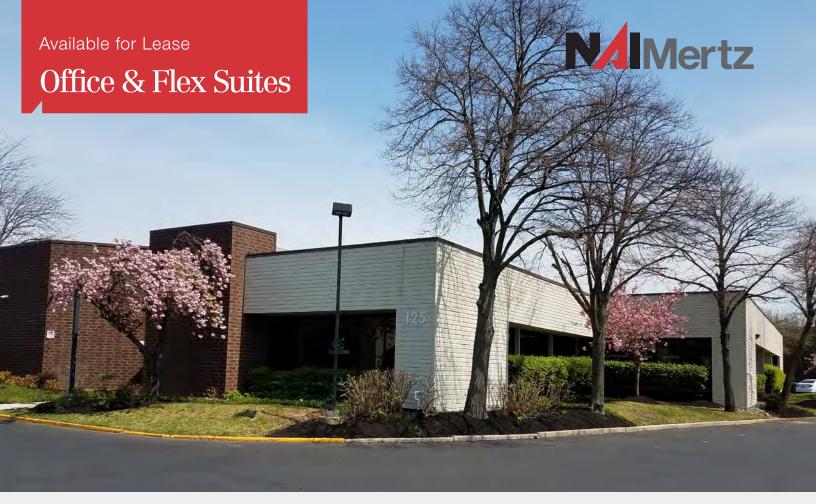

# Eastgate Business Center

Gaither Drive | Mount Laurel, NJ

## **Property Description**

Eastgate Business Center is an eight building office and flex park with ideal access to all of Southern New Jersey's major highways. Eastgate is less than one mile from Exit 4 of the NJ Turnpike and is easily accessible from Routes 73, 38 and Exit 36 of I-295. In addition to the Class A location, Eastgate also features on-site management and ample parking.