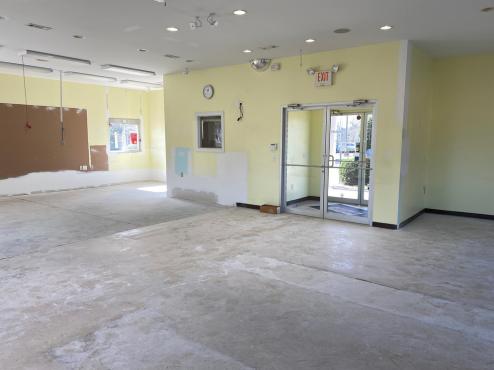

## FOR LEASE 704 Brushy Creek Rd Easley, SC 29642

## Office | ±1,560 SF

- LOCATION, LOCATION, LOCATION
- Centrally located with great visibility
- Ideal for medical or medical related business
- Shares parking lot with Bon Secours Family Practice of Easley
- 14 dedicated parking spots
- Handicap accessible
- Willing to consider upfit costs
- Traffic count: 15,100 US-123 (Calhoun Memorial Hwy) to S-230 (Laurel Rd) - VPD (2019)
- Lease rate: \$18/SF NNN