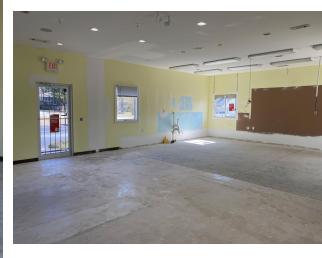

## Office | ±1,560 SF

- LOCATION, LOCATION, LOCATION
- Centrally located with great visibility
- Ideal for medical or medical related business
- Shares parking lot with Bon Secours Family Practice of Easley
- 14 dedicated parking spots
- Handicap accessible
- Willing to consider upfit costs
- Traffic count: 15,100 US-123 (Calhoun Memorial Hwy) to S-230 (Laurel Rd) - VPD (2019)
- Lease rate: \$18/SF NNN