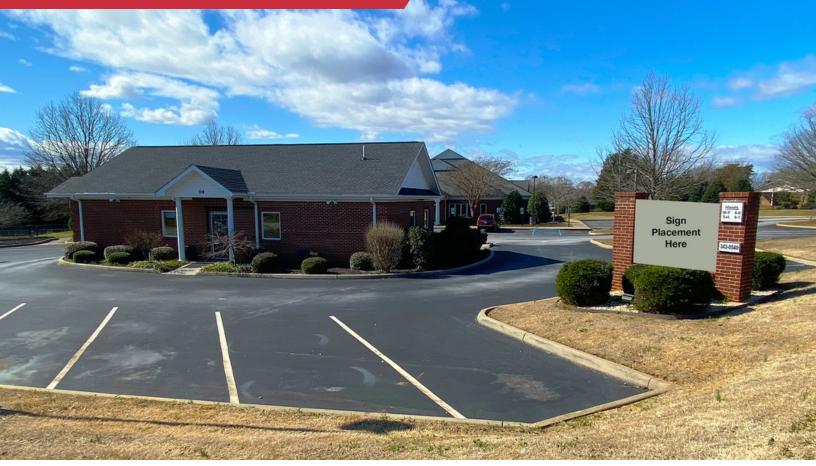

## FOR LEASE 704 Brushy Creek Rd Easley, SC 29642

## Office | ±1,560 SF

- LOCATION, LOCATION, LOCATION
- Centrally located with great visibility
- Ideal for medical or medical related business
- Shares parking lot with Bon Secours Family Practice of Easley
- 14 dedicated parking spots
- Handicap accessible
- Willing to consider upfit costs
- Traffic count: 15,100 US-123 (Calhoun Memorial Hwy) to S-230 (Laurel Rd) - VPD (2019)
- Lease rate: \$18/SF NNN