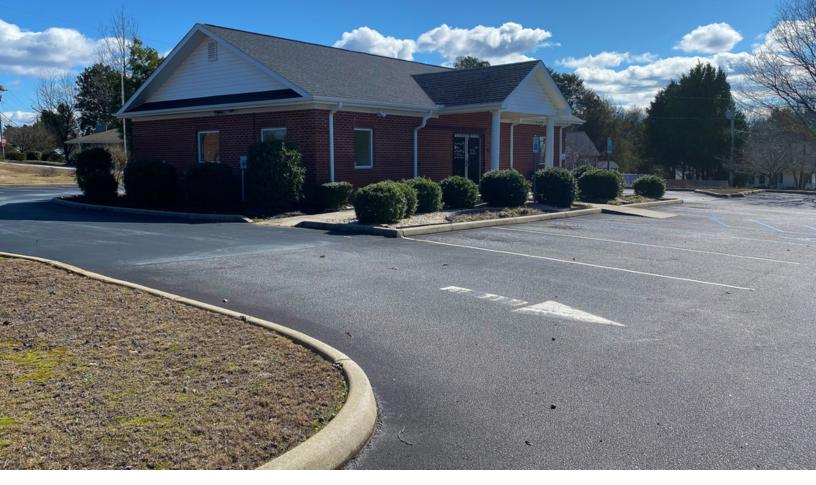

## FOR LEASE 704 Brushy Creek Rd Easley, SC 29642

## Office | ±1,560 SF

- LOCATION, LOCATION, LOCATION
- Centrally located with great visibility
- Ideal for medical or medical related business
- Shares parking lot with Bon Secours Family Practice of Easley
- 14 dedicated parking spots
- Handicap accessible
- Willing to consider upfit costs
- Traffic count: 15,100 US-123 (Calhoun Memorial Hwy) to S-230 (Laurel Rd) - VPD (2019)
- Lease rate: \$18/SF NNN