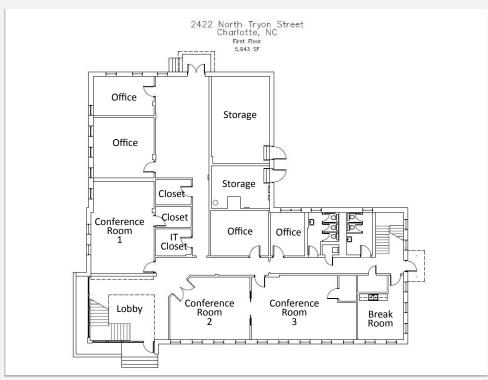

### 5,200 - 11,120 + - RSF MOD. GROSS

- 12,037 SF, Two story professional office building
- Built in 1955, Renovated in 2007
- Mix of private office, conference rooms, break rooms & open workspaces
- Secured Parking with 2.5 parking spaces per 1000 RSF. Planned visitor parking.
- Excellent visibility at a signalized corner with two means of egress onto North Tryon.
- 1.4 mi to CBD & I-277. Great Access to I-77 & I-85
- Nearby Adaptive Re-Use, Retail & Residential Developments.