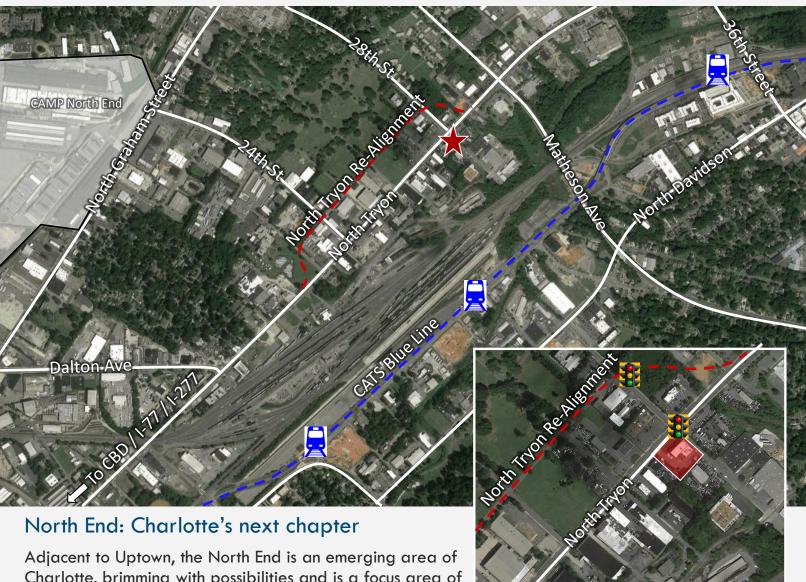

## 2422 NORTH TRYON STREET | CHARLOTTE, NC 28213

Adjacent to Uptown, the North End is an emerging area of Charlotte, brimming with possibilities and is a focus area of the Applied Innovation Corridor. A counterpoint to the successful, historic South End district, the North End contains the established neighborhoods bounded by I-277, I-77, I-85 and North Davidson Street. The City of Charlotte is target-

ing this area for investment through many means, including the Community Investment Plan (CIP). In 2014 and 2016, Charlotte voters approved \$146 million in city bonds for public improvements for housing and neighborhoods. A portion of these funds is being channeled for investment in North End through projects identified in the Applied Innovation Corridor, with a specific focus on redevelopment opportunities and jobs creation.

#### THE NORTH TRYON BUSINESS CORRIDOR

COMMUNITY INVESTMENT PLAN