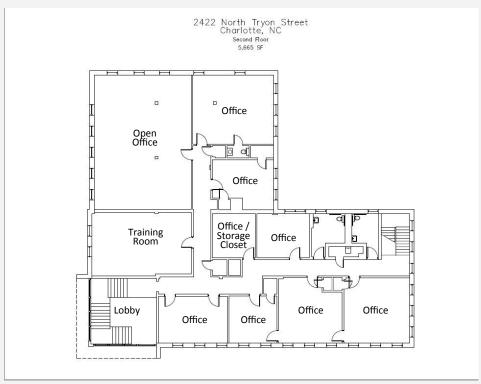

### 5,200 - 11,120 + - RSF MOD. GROSS

- 12,037 SF, Two story professional office building
- Built in 1955, Renovated in 2007
- Mix of private office, conference rooms, break rooms & open workspaces
- Secured Parking with 2.5 parking spaces per 1000 RSF. Planned visitor parking.
- Excellent visibility at a signalized corner with two means of egress onto North Tryon.
- 1.4 mi to CBD & I-277. Great Access to I-77 & I-85
- Nearby Adaptive Re-Use, Retail & Residential Developments.