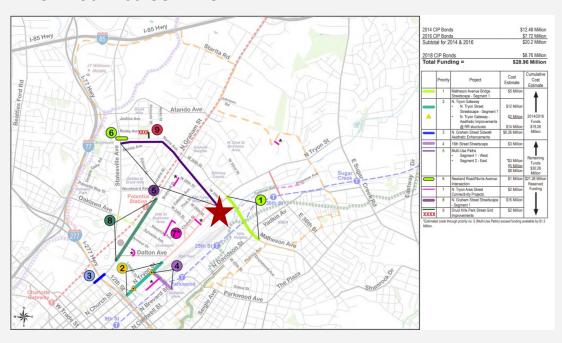

ing this area for investment through many means, including the Community Investment Plan (CIP). In 2014 and 2016, Charlotte voters approved \$146 million in city bonds for public improvements for housing and neighborhoods. A portion of these funds is being channeled for investment in North End through projects identified in the Applied Innovation Corridor, with a specific focus on redevelopment opportunities and jobs creation.

#### THE NORTH TRYON BUSINESS CORRIDOR

COMMUNITY INVESTMENT PLAN