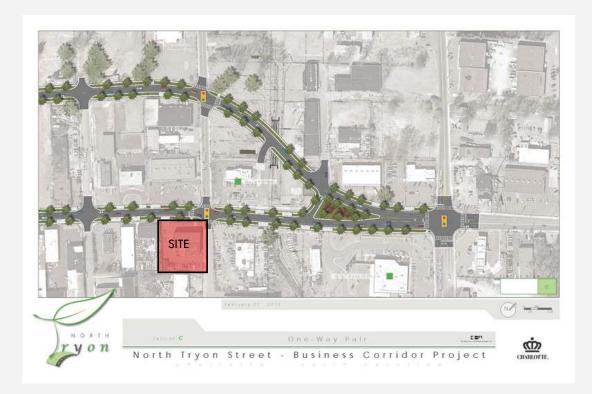

### 5,200 - 11,120 + - RSF MOD. GROSS

- 12,037 SF, Two story professional office building
- Built in 1955, Renovated in 2007
- Mix of private office, conference rooms, break rooms & open workspaces
- Secured Parking with 2.5 parking spaces per 1000 RSF. Planned visitor parking.
- Excellent visibility at a signalized corner with two means of egress onto North Tryon.
- 1.4 mi to CBD & I-277. Great Access to I-77 & I-85
- Nearby Adaptive Re-Use, Retail & Residential Developments.

## 2422 NORTH TRYON STREET | CHARLOTTE, NC 28213

Adjacent to Uptown, the North End is an emerging area of Charlotte, brimming with possibilities and is a focus area of the Applied Innovation Corridor. A counterpoint to the successful, historic South End district, the North End contains the established neighborhoods bounded by I-277, I-77, I-85 and North Davidson Street. The City of Charlotte is target-