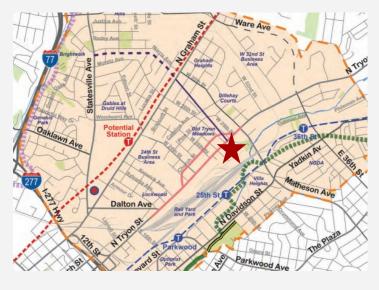

## 2422 NORTH TRYON STREET | CHARLOTTE, NC 28213

Adjacent to Uptown, the North End is an emerging area of Charlotte, brimming with possibilities and is a focus area of the Applied Innovation Corridor. A counterpoint to the successful, historic South End district, the North End contains the established neighborhoods bounded by I-277, I-77, I-85 and North Davidson Street. The City of Charlotte is target-

ing this area for investment through many means, including the Community Investment Plan (CIP). In 2014 and 2016, Charlotte voters approved \$146 million in city bonds for public improvements for housing and neighborhoods. A portion of these funds is being channeled for investment in North End through projects identified in the Applied Innovation Corridor, with a specific focus on redevelopment opportunities and jobs creation.

#### THE NORTH TRYON BUSINESS CORRIDOR

COMMUNITY INVESTMENT PLAN