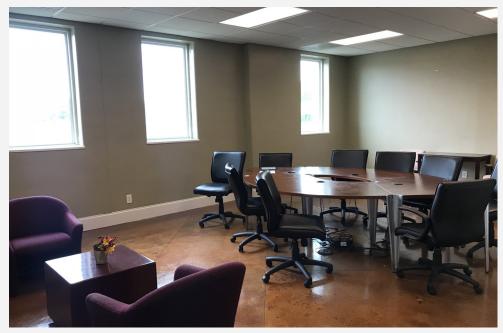

### 5,200 - 11,120 + - RSF MOD. GROSS

- 12,037 SF, Two story professional office building
- Built in 1955, Renovated in 2007
- Mix of private office, conference rooms, break rooms & open workspaces
- Secured Parking with 2.5 parking spaces per 1000 RSF. Planned visitor parking.
- Excellent visibility at a signalized corner with two means of egress onto North Tryon.
- 1.4 mi to CBD & I-277. Great Access to I-77 & I-85
- Nearby Adaptive Re-Use, Retail & Residential Developments.