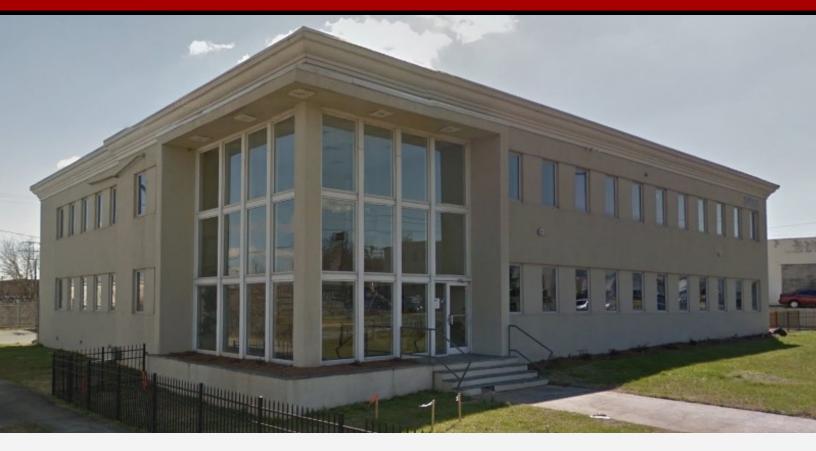

# THE GATEWAY

2422 NORTH TRYON | CHARLOTTE, NC 28213

OFFICE SPACE FOR LEASE ALONG THE NORTH TRYON BUSINESS CORRIDOR

### 5,200 - 11,120 + - RSF MOD. GROSS

- 12,037 SF, Two story professional office building
- Built in 1955, Renovated in 2007
- Mix of private office, conference rooms, break rooms & open workspaces
- Secured Parking with 2.5 parking spaces per 1000 RSF. Planned visitor parking.
- Excellent visibility at a signalized corner with two means of egress onto North Tryon.
- 1.4 mi to CBD & I-277. Great Access to I-77 & I-85
- Nearby Adaptive Re-Use, Retail & Residential Developments.