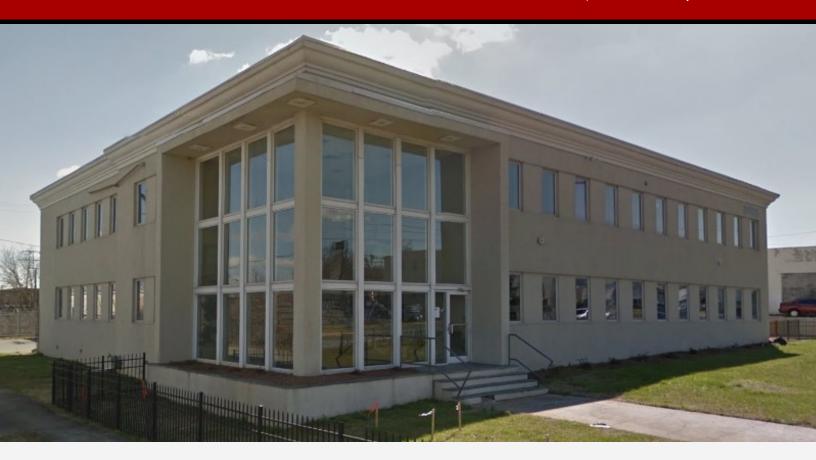

# THE GATEWAY

2422 NORTH TRYON | CHARLOTTE, NC 28213

OFFICE SPACE FOR LEASE ALONG THE NORTH TRYON BUSINESS CORRIDOR

### 5,200 - 11,120 + - RSF MOD. GROSS

- 12,037 SF, Two story professional office building
- Built in 1955, Renovated in 2007
- Mix of private office, conference rooms, break rooms & open workspaces
- Secured Parking with 2.5 parking spaces per 1000 RSF. Planned visitor parking.
- Excellent visibility at a signalized corner with two means of egress onto North Tryon.
- 1.4 mi to CBD & I-277. Great Access to I-77 & I-85
- Nearby Adaptive Re-Use, Retail & Residential Developments.