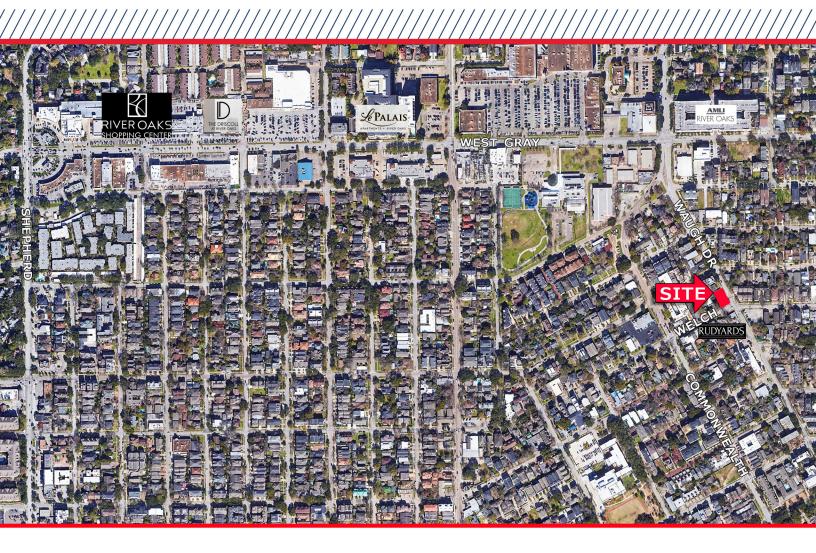

# 1402 Welch St Houston, TX

- APPROXIMATELY 6,241 SF LOCATED AT THE NWC OF WAUGH DR AND WELCH ST, HOUSTON, TX
- STREETS ARE CURB AND GUTTERED, ONE CURB CUT EACH ON WAUGH AND WELCH
- EXCELLENT LOCATION WHERE MONTROSE AND RIVER OAKS MEET
- 40,732 CPD/ON WAUGH, PER TXDOT
- Contact Broker for Pricing