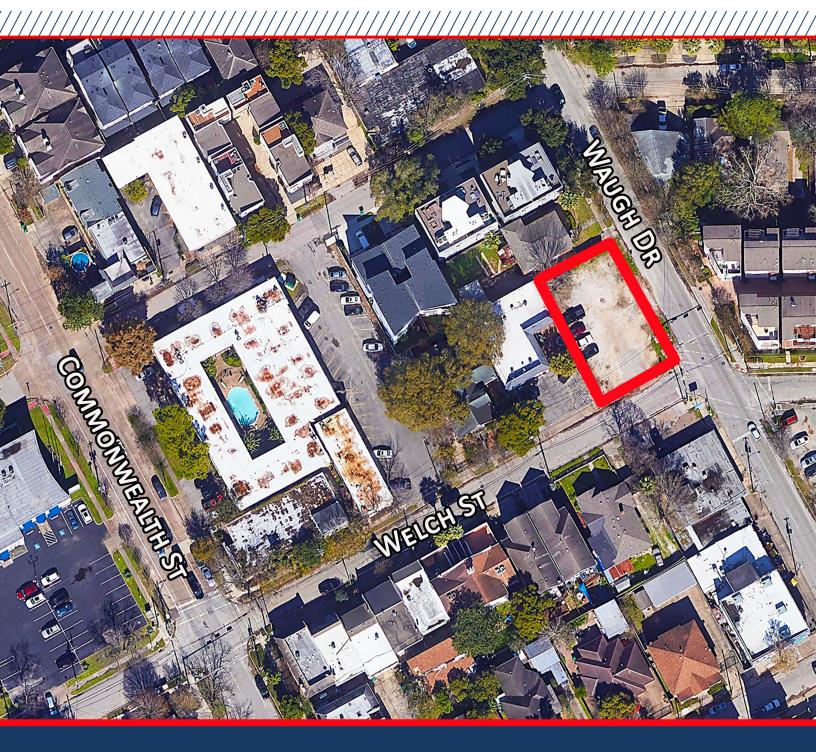

# 1402 Welch St Houston, TX

- APPROXIMATELY 6,241 SF LOCATED AT THE NWC OF WAUGH DR AND WELCH ST, HOUSTON, TX
- STREETS ARE CURB AND GUTTERED, ONE CURB CUT EACH ON WAUGH AND WELCH
- EXCELLENT LOCATION WHERE MONTROSE AND RIVER OAKS MEET
- 40,732 CPD/ON WAUGH, PER TXDOT
- Contact Broker for Pricing