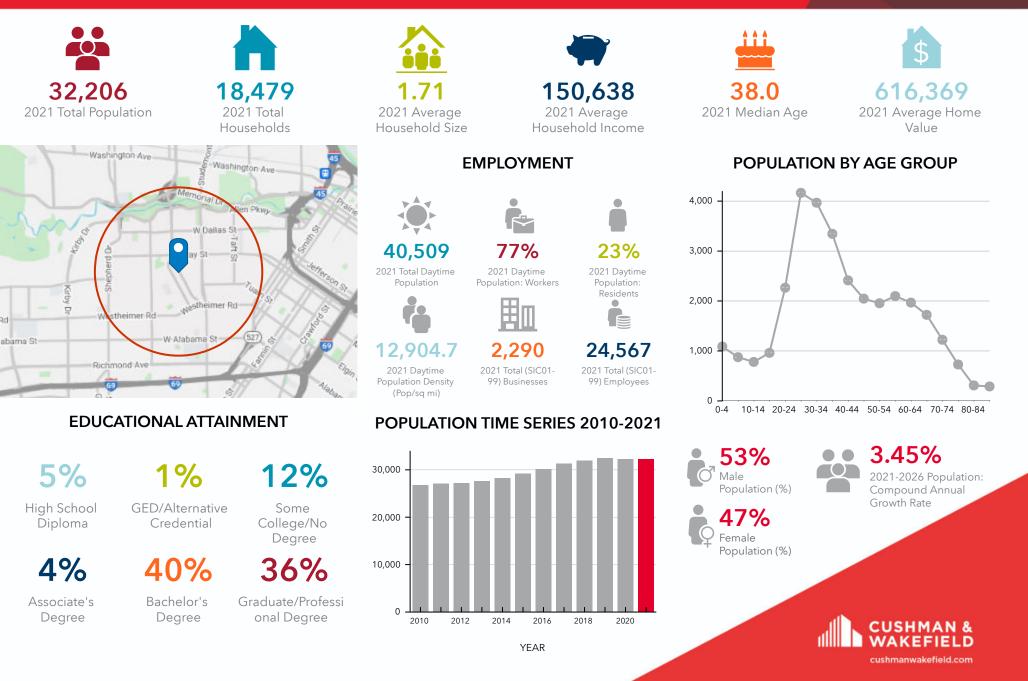

### 1402 Welch St, Houston, Texas, 77006

Ring of 1 mile - 1402 Welch St, Houston, Texas, 77006