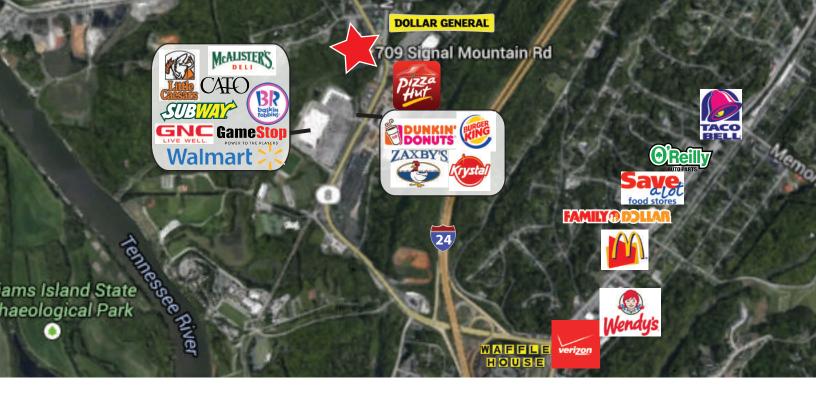

## SHOPPING CENTER HIGHLIGHTS

Signal Mountain Shopping Center is a Food Cityanchored retail center located in the popular Signal Mountain suburb nine miles north of downtown Chattanooga. This mountainous area has only one thoroughfare along Signal Mountain Road making this center convenient for commuters.