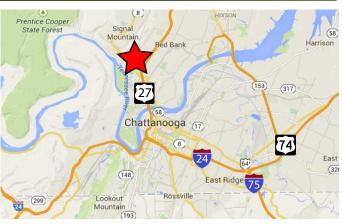

## Signal Mountain Shopping Center

707 Signal Mountain Rd • Chattanooga, TN 37405

Latitude: 35.09898 Longitude: -85.32833

## SHOPPING CENTER HIGHLIGHTS

Signal Mountain Shopping Center is a Food Cityanchored retail center located in the popular Signal Mountain suburb nine miles north of downtown Chattanooga. This mountainous area has only one thoroughfare along Signal Mountain Road making this center convenient for commuters.