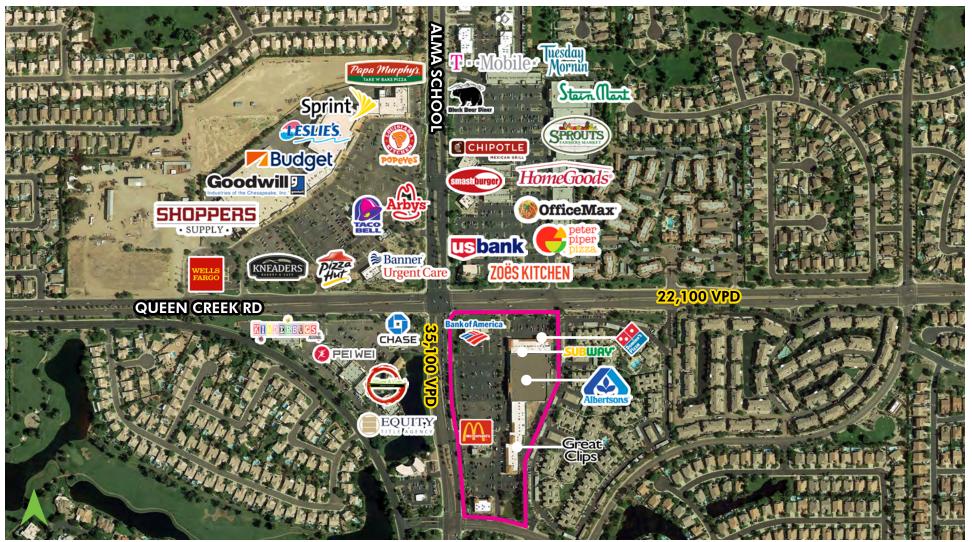

### **PROPERTY INFO**

- + Busy Albertson's anchored center with other great tenants including Subway, McDonalds, and Bank of America
- + Other retailers at the intersection include Sprouts, Home Goods, Stein Mart, Tuesday Morning, OfficeMax, Banner, US Bank, Chase, Wells Fargo, Zoes Kitchen, Chipotle, Smashburger, and T Mobile
- + Densly populated area with over 89,000 people in a three mile radius\*
- + Excellent average household income of over \$123,000 within a 1 mile radius\*
- + Traffic Counts: Alma School Rd 35,100 VPD Queen Creek Rd - 22,100 VPD *SOURCE: CITY OF CHANDLER 2018* \*ERSI 2018

### ods, chase, sbile ile n a 1

RETAIL

Traffic Counts Source: City of Chandler 2018 Site outline not to scale

SEC QUEEN CREEK RD & ALMA SCHOOL RD, CHANDLER, ARIZONA