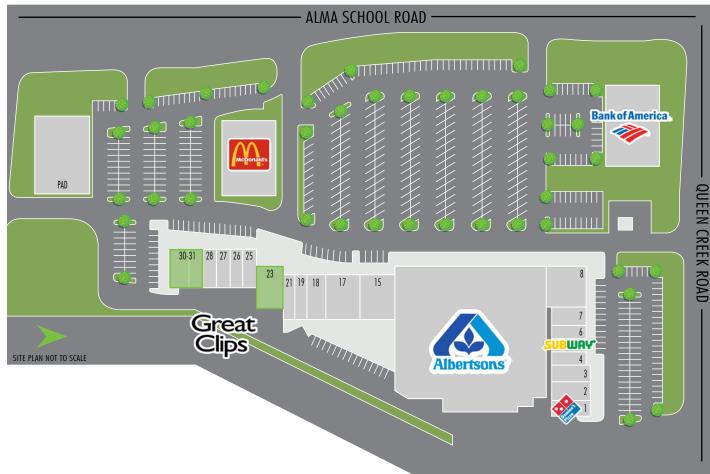

### SITE PLAN

### CURRENT TENANTS

RETAIL

| SUITE | TENANT                      | ±SF    |
|-------|-----------------------------|--------|
| MAJOR | Albertson's                 | 55,773 |
| 1     | Domino's Pizza              | 1,750  |
| 2     | Papa Chevo's Taco Shop      | 2,100  |
| 3     | Mikado Sushi                | 1,750  |
| 4     | Salon Orozco                | 1,200  |
| 5     | Subway                      | 1,200  |
| 6     | Dry Cleaners                | 1,200  |
| 7     | HD Brow & Skin              | 1,220  |
| 8     | Knockout Fitness            | 4,860  |
| 15    | Hallmark                    | 4,200  |
| 16    | Moon China Chinese Bistro   | 1,400  |
| 17    | Kumon Academy               | 1,368  |
| 18    | Nationwide Vision           | 1,400  |
| 19    | Empower Family Chiropractic | 2,385  |
| 21    | Michael's Jewelry           | 1,400  |
| 23    | AVAILABLE                   | 4,400  |
| 25    | Great Clips                 | 930    |
| 26    | Ocotillo Dental Care        | 1,476  |
| 27    | State Farm Insurance        | 1,200  |
| 28    | Nail Salon                  | 1,200  |
| 30-31 | AVAILABLE                   | 4,280  |