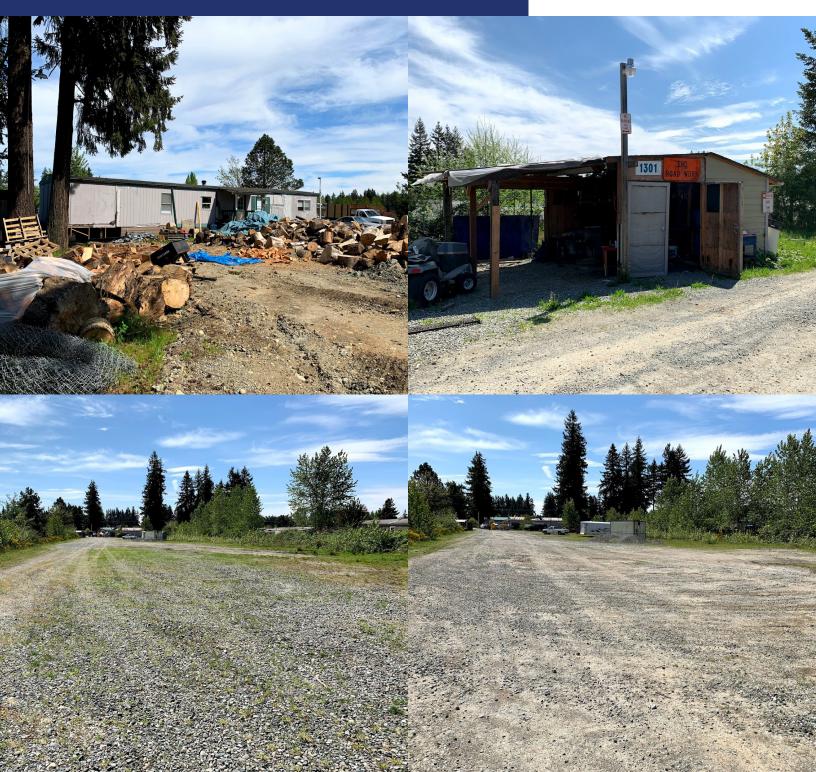

### 15326 SE 272<sup>ND</sup> ST, KENT, WA 98042

166,399 SF (3.82 AC)

- Kent Development Site Ready to Build
- Land: 166,399 SF (3.82 AC)
- Improvements on Property:
  - 3,500 SF Industrial Building (Shop/Office)
  - Small House (Cabin)
  - Single Wide (Residence)
- High Volume Traffic Counts: 29,682 at SE 272<sup>nd</sup> St & 152<sup>nd</sup> Ave SE (2018)
- Significant site work completed
- Utilities and storm water completed and water at street.
- Parcel Number: 262205-9091
- Community Commercial (CC) Zoning
- Offering Price: \$3,330,000 (\$20/SF)