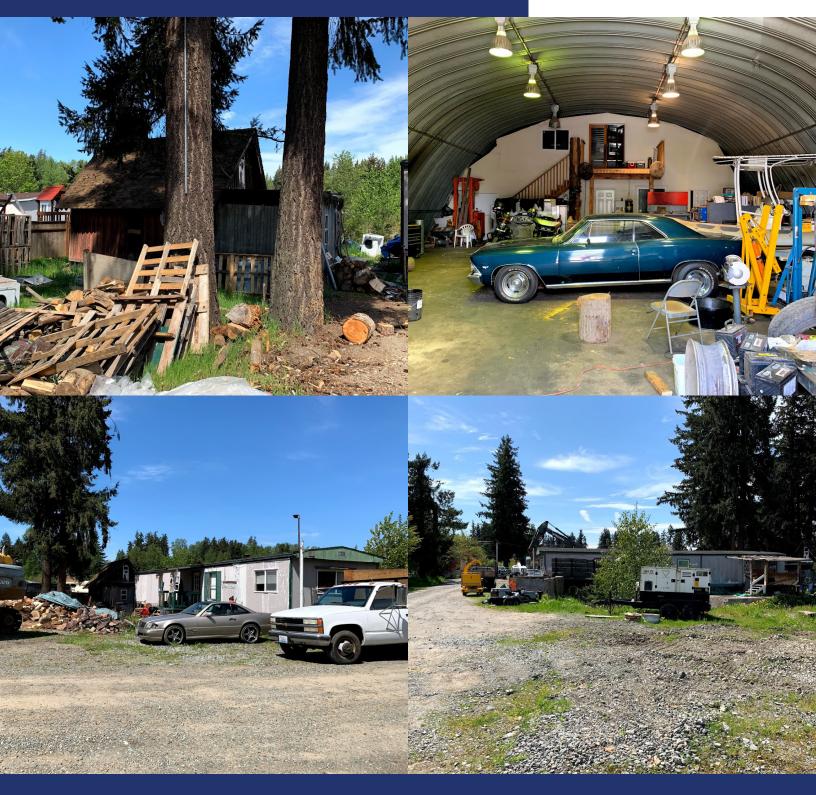

### 15326 SE 272<sup>ND</sup> ST, KENT, WA 98042

166,399 SF (3.82 AC)

- Kent Development Site Ready to Build
- Land: 166,399 SF (3.82 AC)
- Improvements on Property:
  - 3,500 SF Industrial Building (Shop/Office)
  - Small House (Cabin)
  - Single Wide (Residence)
- High Volume Traffic Counts: 29,682 at SE 272<sup>nd</sup> St & 152<sup>nd</sup> Ave SE (2018)
- Significant site work completed
- Utilities and storm water completed and water at street.
- Parcel Number: 262205-9091
- Community Commercial (CC) Zoning
- Offering Price: \$3,330,000 (\$20/SF)