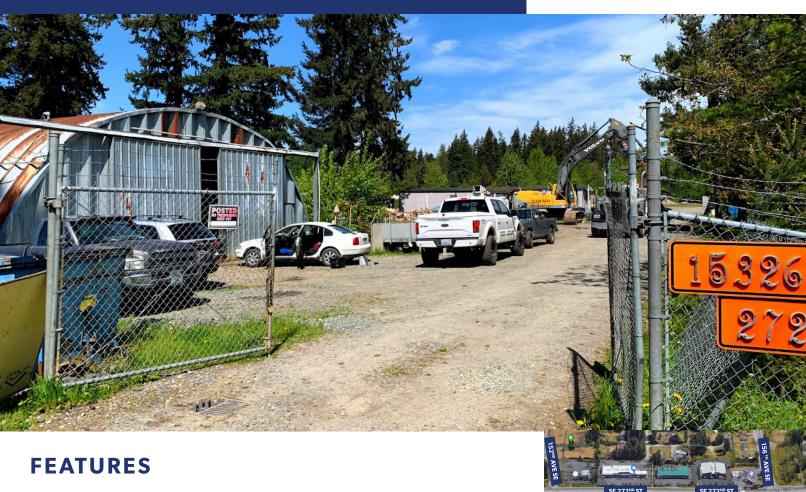

### 15326 SE 272<sup>ND</sup> ST, KENT, WA 98042

166,399 SF (3.82 AC)

- Kent Development Site Ready to Build
- Land: 166,399 SF (3.82 AC)
- Improvements on Property:
  - 3,500 SF Industrial Building (Shop/Office)
  - Small House (Cabin)
  - Single Wide (Residence)
- High Volume Traffic Counts: 29,682 at SE 272<sup>nd</sup> St & 152<sup>nd</sup> Ave SE (2018)
- Significant site work completed
- Utilities and storm water completed and water at street.
- Parcel Number: 262205-9091
- Community Commercial (CC) Zoning
- Offering Price: \$3,330,000 (\$20/SF)