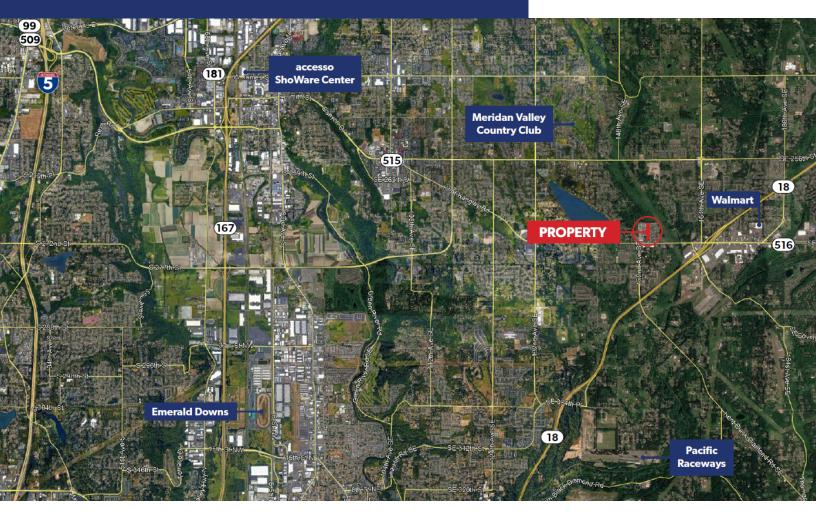

### 15326 SE 272<sup>ND</sup> ST, KENT, WA 98042

166,399 SF (3.82 AC)

- Kent Development Site Ready to Build
- Land: 166,399 SF (3.82 AC)
- Improvements on Property:
  - 3,500 SF Industrial Building (Shop/Office)
  - Small House (Cabin)
  - Single Wide (Residence)
- High Volume Traffic Counts: 29,682 at SE 272<sup>nd</sup> St & 152<sup>nd</sup> Ave SE (2018)
- Significant site work completed
- Utilities and storm water completed and water at street.
- Parcel Number: 262205-9091
- Community Commercial (CC) Zoning
- Offering Price: \$3,330,000 (\$20/SF)