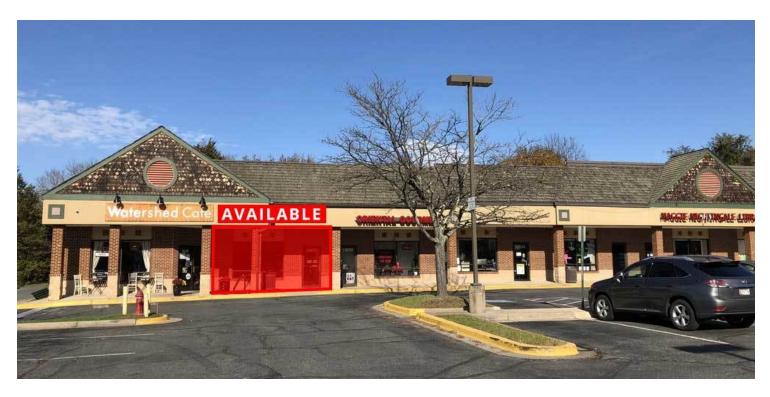

#### **OFFERING SUMMARY**

Available SF: 1,087 SF

Lease Rate: Negotiable

**Building Size:** 11,682 SF

AVAILABLE SPACES SF

19639 1,087 SF

#### **PROPERTY HIGHLIGHTS**

- High visibility location on Poolesville's primary retail corridor.
- Landlord installing double sided illuminated monument sign on Fisher Avenue.
- Adjacent to Poolesville Town Commons which hosts numerous community