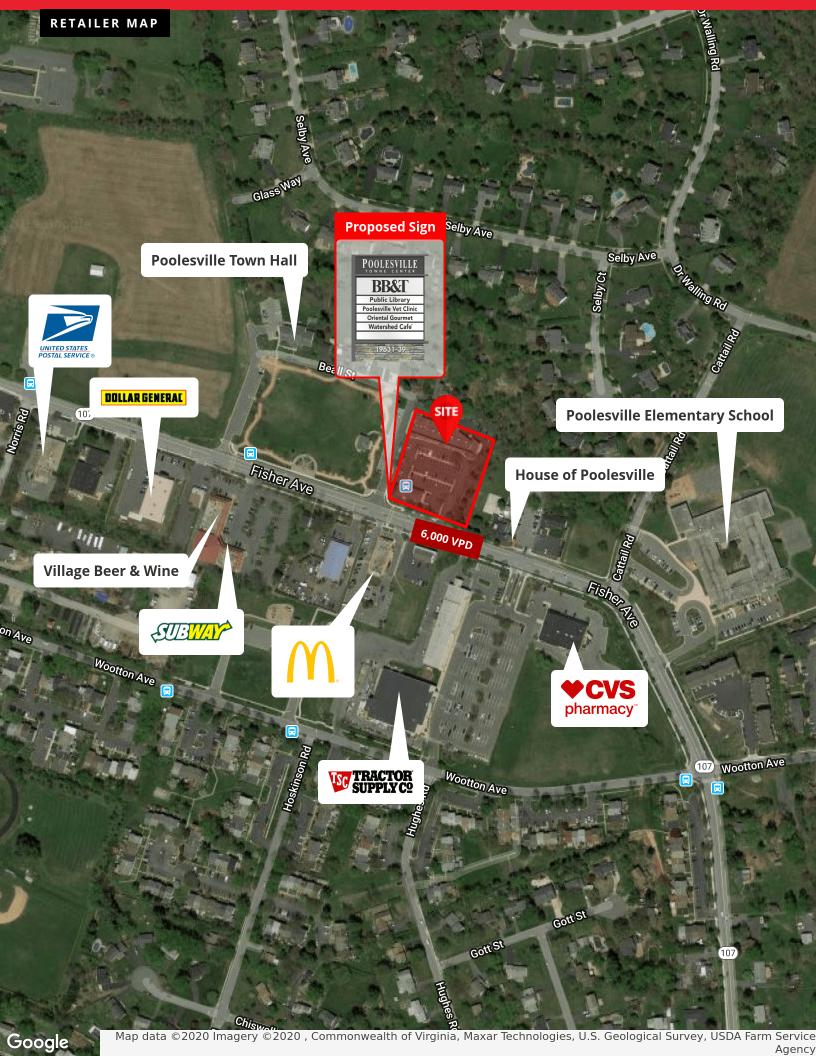

#### **PROPERTY HIGHLIGHTS**

- High visibility location on Poolesville's primary retail corridor.
- Landlord installing double sided illuminated monument sign on Fisher Avenue.
- Adjacent to Poolesville Town Commons which hosts numerous community

  events
- Abundant parking and heavy foot traffic from Montgomery County Library patrons.

| DEMOGRAPHICS       | 3 Miles   | 5 Miles   | 10 Miles  |
|--------------------|-----------|-----------|-----------|
| Total Households:  | 844       | 2,420     | 86,411    |
| Total Population:  | 2,421     | 7,027     | 255,979   |
| Average HH Income: | \$126,555 | \$135,924 | \$128,784 |