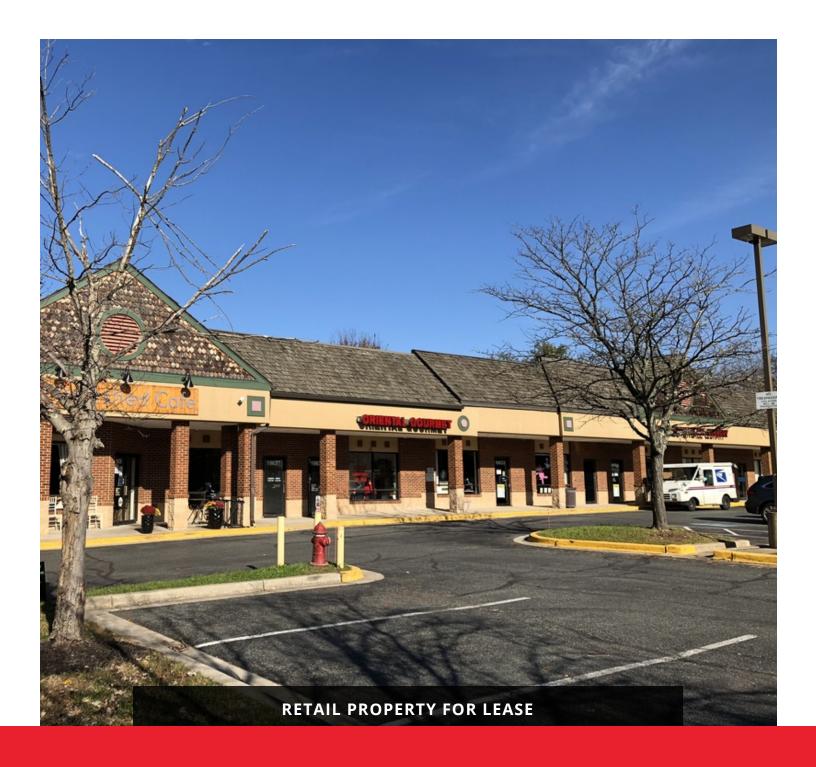

# POOLESVILLE TOWNE CENTER

19621-19639 FISHER AVENUE, POOLESVILLE, MD 20837

## **POOLESVILLE TOWNE CENTER**

19621-19639 FISHER AVENUE, POOLESVILLE, MD 20837

#### **PROPERTY OVERVIEW**

Poolesville Towne Center is an attractive, well established neighborhood center in Montgomery County—the 8th richest county in the US.

#### **PROPERTY HIGHLIGHTS**

- High visibility location on Poolesville's primary retail corridor.
- Landlord installing double sided illuminated monument sign on Fisher Avenue.
- Adjacent to Poolesville Town Commons which hosts numerous community