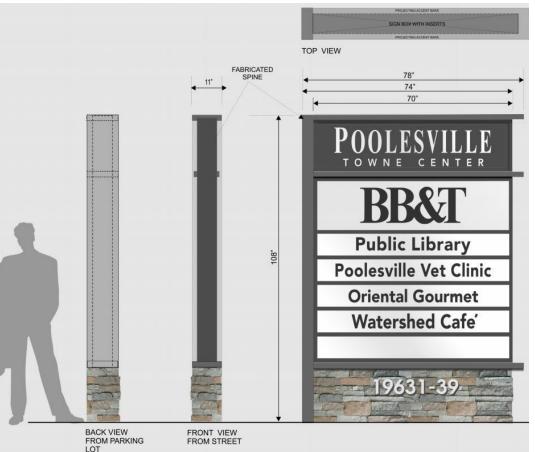

#### **PROPERTY HIGHLIGHTS**

- High visibility location on Poolesville's primary retail corridor.
- Landlord installing double sided illuminated monument sign on Fisher Avenue.
- Adjacent to Poolesville Town Commons which hosts numerous community