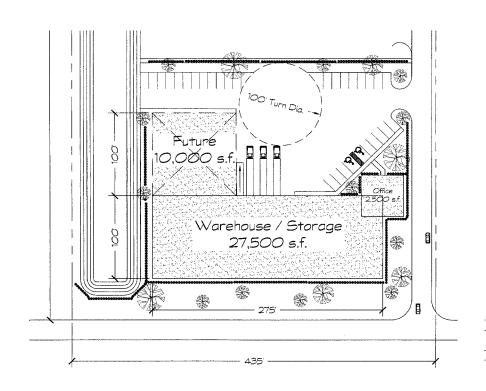

11,250 5 miles 31,597

### **TRAFFIC COUNTS**

+/- **2,000** vehicles/day

at the site

+/- **40,000** on Hwy 417

### AVERAGE HH INCOME

1 mile \$63,598 3 miles \$56,493 5 miles \$67,809





The information contained herein has been obtained from sources deemed reliable, however, HRS makes no guarantees, warranties or representation as to its completeness or accuracy thereof. The presentation of this property is submitted subject to errors, omissions, change of price or conditions, prior to sale or lease or withdrawal without notice.

Josh Smith jsmith@harbertrealty.com 407.377.4050

Justin Walker jwalker@harbertrealty.com 407.377.4042 HarbertRealty.com
205.323.2020
2450 Maitland Center Pkwy
Suite 200
Maitland, FL 32751

#### POTENTIAL SITE PLANS - INDUSTRIAL BUILD-TO-SUIT OPPORTUNITY