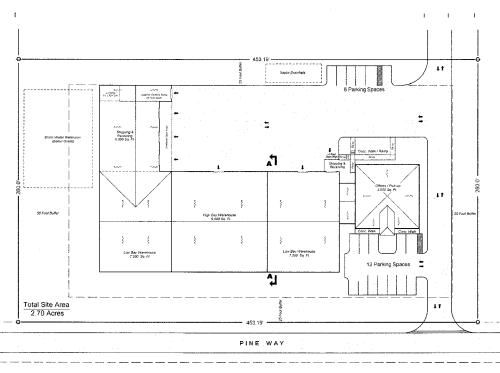

1,250 5 miles 31,597

### **TRAFFIC COUNTS**

+/- **2,000** vehicles/day

at the site

+/- **40,000** on Hwy 417

### AVERAGE HH INCOME

1 mile \$63,598 3 miles \$56,493 5 miles \$67,809





The information contained herein has been obtained from sources deemed reliable, however, HRS makes no guarantees, warranties or representation as to its completeness or accuracy thereof. The presentation of this property is submitted subject to errors, omissions, change of price or conditions, prior to sale or lease or withdrawal without notice.

Josh Smith jsmith@harbertrealty.com 407.377.4050

Justin Walker jwalker@harbertrealty.com 407.377.4042 HarbertRealty.com
205.323.2020
2450 Maitland Center Pkwy
Suite 200
Maitland, FL 32751

#### POTENTIAL SITE PLANS - INDUSTRIAL BUILD-TO-SUIT OPPORTUNITY