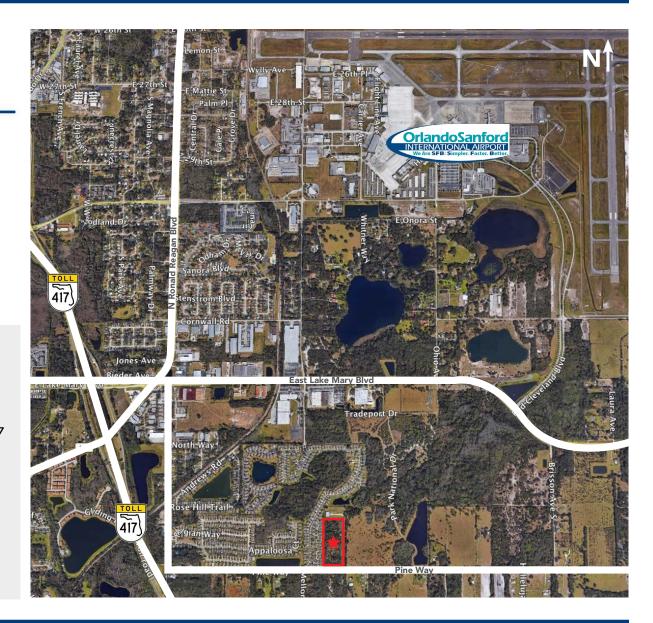

# VACANT INDUSTRIAL LAND FOR SALE

- 10.88 Acres of land
- Listing Price: \$1,100,000
- Zoned Industrial
- Seller will consider built to suit sale or lease, ground lease as well
- Minutes from 417 and Lake Mary Blvd
- Less than 1 mile from Orlando Sanford International Airport