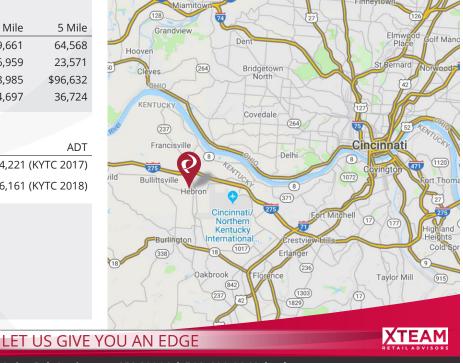

#### Demographics:

| 2019 Estimates            | 1 Mile   | 3 Mile   | 5 Mile   |
|---------------------------|----------|----------|----------|
| Population                | 3,985    | 19,661   | 64,568   |
| Households                | 1,307    | 6,959    | 23,571   |
| Average Household Income  | \$93,041 | \$98,985 | \$96,632 |
| Total Number of Employees | 1,473    | 14,697   | 36,724   |

## Traffic Counts:

|                 | ADT                |
|-----------------|--------------------|
| SR 237          | 24,221 (KYTC 2017) |
| I-275 at SR 237 | 56,161 (KYTC 2018) |