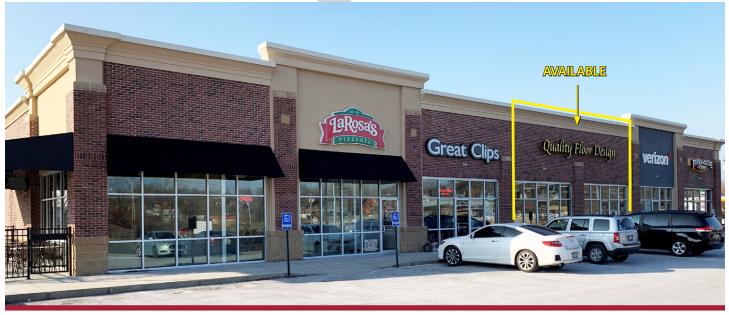

# **CONNER SHOPPES**

3065 N Bend Road, Hebron, KY 41048-

2,661 SF Available for LEASE with Potential to Divide to 1,330 SF

### **Property Details:**

- Outparcel to Kroger Marketplace, built in 2014
- Over 33,000 cars per day
- KY 237 and Petersburg Road intersection
- Great visibility and access from North Bend Road

#### Contact: Zachary Schunn

513.489.3343 x5 zschunn@edgegp.com

- Just 1 mile south of I-275 and 2 miles west of the Cincinnati / Northern Kentucky International Airport
- Co-tenants and retail in the area include: