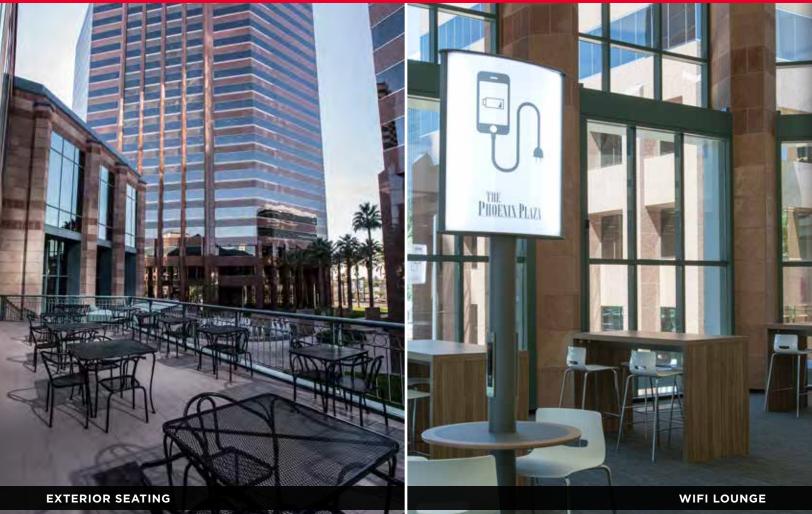

## WHEN YOU NEED A BREAK FROM IT ALL

TRAINING CENTER

The 2909 Retail Plaza is recharged and provides tenants with dining, state-of-the-art conferencing, and fitness opportunities all ON-SITE.

**BOARD ROOM** 