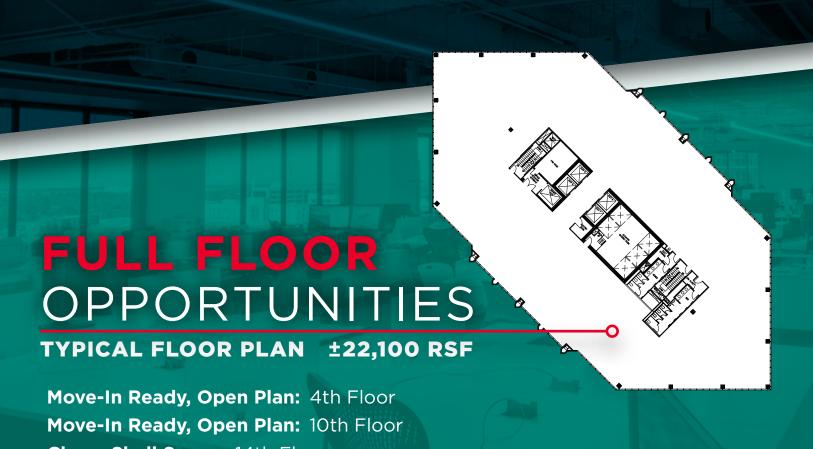

Clean, Shell Space: 14th Floor



SPEC SUITE PROGRAM | TOWER II - 16TH FLOOR













## WHEN YOU NEED A BREAK FROM IT ALL

TRAINING CENTER

The 2909 Retail Plaza is recharged and provides tenants with dining, state-of-the-art conferencing, and fitness opportunities all ON-SITE.







**BOARD ROOM** 

## EXPLORE A REFINED NEIGHBORHOOD



## MIDTOWN PHOENIX IS RAPIDLY CHANGING

The historic neighborhood has been reenergized with trendy new hot sports, including restaurants, bars, & amenities













































## MIDTOWN SUBMARKET OVERVIEW

1.88%

POPULATION GROWTH RATE

4

76,301

DAYTIME POPULATION



\$62,675

2022

**AVERAGE HOUSEHOLD INCOME** 

\$238,106

**MEDIAN HOME VALUE** 

3,732
TOTAL BUSINESSES



19 HOTELS