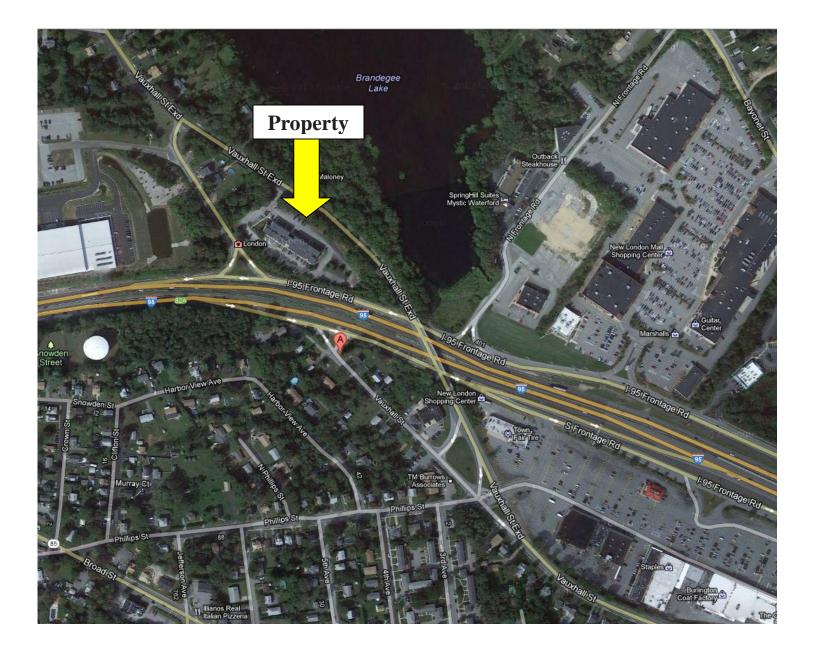

## Property Features: For Sale or Lease

Call Peter Walsh 860-304-9288

- > Well Located on I95 at Vauxhall Road Exit
- > Existing Tenants Include Various Professionals
- Quiet, Professional Setting. Well Maintained Complex
- Elevator Service With Excellent Parking
- > Potential Office Equipment/Furniture Availability & Flexible Space Options