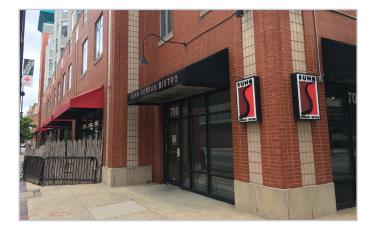

FOR LEASE **The Gramercy on Garfield 700 Elm Street / Cincinnati, OH** 

## **Property Highlights**

- 3,200 SF of Restaurant Space on the corner of Elm & 7th Street - \$15.00/PSF NNN - Includes all FF&E
- 1,150 & 1,730 SF of great retail or small office use -\$13.00-\$17.00/PSF NNN
- Downtown streetfront space on 7th Street between Race & Elm
- Located in the heart of Downtown Cincinnati, 1 block north of the new 84.51° (dunnhumby) headquarters
- Surrounded by multiple apartment buildings: Groton Lofts, Shilito Lofts, The Gramercy and The Greenwich
- Two blocks from Fountain Square & nearest Streetcar stop