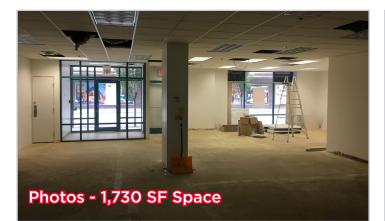

## **Property Highlights**

- 3,200 SF of Restaurant Space on the corner of Elm & 7th Street - \$15.00/PSF NNN - Includes all FF&E
- 1,150 & 1,730 SF of great retail or small office use -\$13.00-\$17.00/PSF NNN
- Downtown streetfront space on 7th Street between Race & Elm
- Located in the heart of Downtown Cincinnati, 1 block north of the new 84.51° (dunnhumby) headquarters
- Surrounded by multiple apartment buildings: Groton Lofts, Shilito Lofts, The Gramercy and The Greenwich
- Two blocks from Fountain Square & nearest Streetcar stop