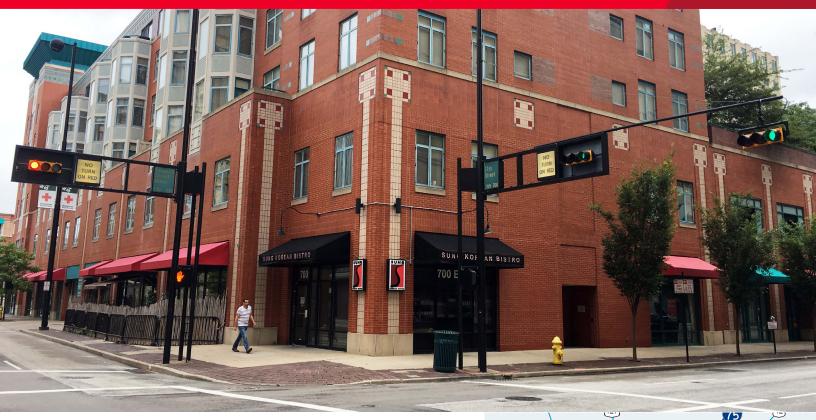

FOR LEASE **The Gramercy on Garfield 700 Elm Street / Cincinnati, OH** 

## **Property Highlights**

- 3,200 SF of Restaurant Space on the corner of Elm & 7th Street - \$15.00/PSF NNN - Includes all FF&E
- 1,150 & 1,730 SF of great retail or small office use -\$13.00-\$17.00/PSF NNN
- Downtown streetfront space on 7th Street between Race & Elm
- Located in the heart of Downtown Cincinnati, 1 block north of the new 84.51° (dunnhumby) headquarters
- Surrounded by multiple apartment buildings: Groton Lofts, Shilito Lofts, The Gramercy and The Greenwich
- Two blocks from Fountain Square & nearest Streetcar stop