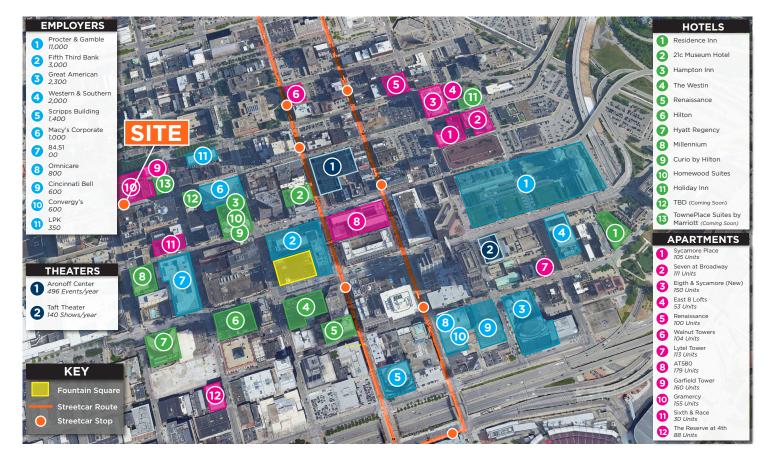

or small office use -\$13.00-\$17.00/PSF NNN
- Downtown streetfront space on 7th Street between Race & Elm
- Located in the heart of Downtown Cincinnati, 1 block north of the new 84.51° (dunnhumby) headquarters
- Surrounded by multiple apartment buildings: Groton Lofts, Shilito Lofts, The Gramercy and The Greenwich
- Two blocks from Fountain Square & nearest Streetcar stop

Terry Ohnmeis Director +1 513 763 3059 terry.ohnmeis@cushwake.com Andrew Sellet Senior Director +1 513 763 3053 andrew.sellet@cushwake.com

Visit all our listings at: www.cincyretailteam.com 201 E. Fourth Street, Suite 1800 Cincinnati, OH 45202 main +1 513 421 4884 fax +1 513 421 1215 **cushmanwakefield.com** 



## CUSHMAN & WAKEFIELD

FOR LEASE The Gramercy on Garfield 700 Elm Street / Cincinnati, OH

## **Aerial**





**Terry Ohnmeis** Director +1 513 763 3059 terry.ohnmeis@cushwake.com Andrew Sellet Senior Director +1 513 763 3053 andrew.sellet@cushwake.com



Visit all our listings at: www.cincyretailteam.com 201 E. Fourth Street, Suite 1800 Cincinnati, OH 45202 main +1 513 421 4884 fax +1 513 421 1215 **cushmanwakefield.com** 

## CUSHMAN & WAKEFIELD

FOR LEASE **The Gramercy on Garfield 700 Elm Street / Cincinnati, OH** 













Terry Ohnmeis Director +1 513 763 3059 terry.ohnmeis@cushwake.com Andrew Sellet Senior Director +1 513 763 3053 andrew.sellet@cushwake.com

### Visit all our listings at: www.cincyretailteam.com

201 E. Fourth Street, Suite 1800 Cincinnati, OH 45202 main +1 513 421 4884 fax +1 513 421 1215 **cushmanwakefield.com** 



FOR LEASE The Gramercy on Garfield 700 Elm Stree