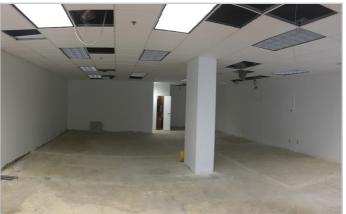

## **Property Highlights**

- 3,200 SF of Restaurant Space on the corner of Elm & 7th Street - \$15.00/PSF NNN - Includes all FF&E
- 1,150 & 1,730 SF of great retail or small office use -\$13.00-\$17.00/PSF NNN
- Downtown streetfront space on 7th Street between Race & Elm
- Located in the heart of Downtown Cincinnati, 1 block north of the new 84.51° (dunnhumby) headquarters
- Surrounded by multiple apartment buildings: Groton Lofts, Shilito Lofts, The Gramercy and The Greenwich
- Two blocks from Fountain Square & nearest Streetcar stop