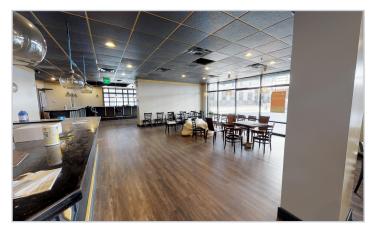

## **Property Highlights**

- 3,200 SF of Restaurant Space on the corner of Elm & 7th Street - \$15.00/PSF NNN - Includes all FF&E
- 1,150 & 1,730 SF of great retail or small office use -\$13.00-\$17.00/PSF NNN
- Downtown streetfront space on 7th Street between Race & Elm
- Located in the heart of Downtown Cincinnati, 1 block north of the new 84.51° (dunnhumby) headquarters
- Surrounded by multiple apartment buildings: Groton Lofts, Shilito Lofts, The Gramercy and The Greenwich
- Two blocks from Fountain Square & nearest Streetcar stop