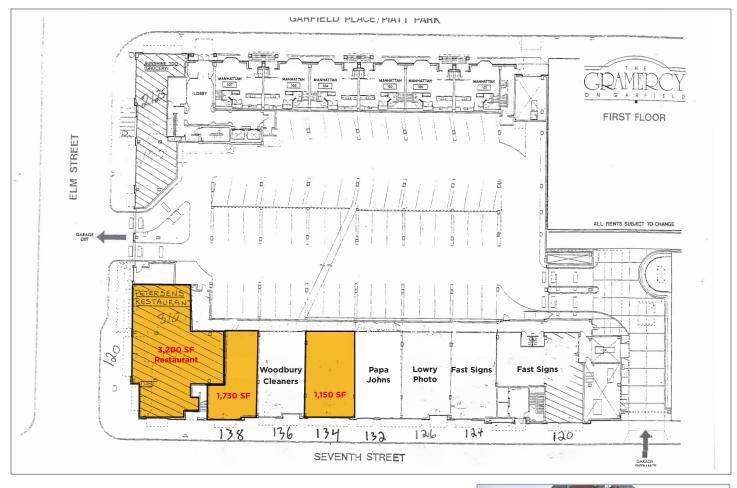

## Site Plan

## **Property Highlights**

- 3,200 SF of Restaurant Space on the corner of Elm & 7th Street - \$15.00/PSF NNN - Includes all FF&E
- 1,150 & 1,730 SF of great retail or small office use -\$13.00-\$17.00/PSF NNN
- Downtown streetfront space on 7th Street between Race & Elm
- Located in the heart of Downtown Cincinnati, 1 block north of the new 84.51° (dunnhumby) headquarters
- Surrounded by multiple apartment buildings: Groton Lofts, Shilito Lofts, The Gramercy and The Greenwich
- Two blocks from Fountain Square & nearest Streetcar stop