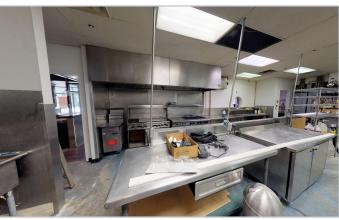

## **Property Highlights**

- 3,200 SF of Restaurant Space on the corner of Elm & 7th Street - \$15.00/PSF NNN - Includes all FF&E
- 1,150 & 1,730 SF of great retail or small office use -\$13.00-\$17.00/PSF NNN
- Downtown streetfront space on 7th Street between Race & Elm
- Located in the heart of Downtown Cincinnati, 1 block north of the new 84.51° (dunnhumby) headquarters
- Surrounded by multiple apartment buildings: Groton Lofts, Shilito Lofts, The Gramercy and The Greenwich
- Two blocks from Fountain Square & nearest Streetcar stop

## Floor Plan - 3,200 SF Restaurant