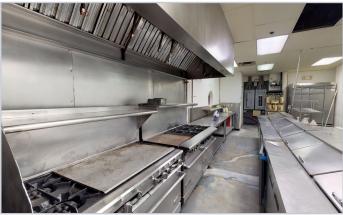

## **Property Highlights**

- 3,200 SF of Restaurant Space on the corner of Elm & 7th Street - \$15.00/PSF NNN - Includes all FF&E
- 1,150 & 1,730 SF of great retail or small office use -\$13.00-\$17.00/PSF NNN
- Downtown streetfront space on 7th Street between Race & Elm
- Located in the heart of Downtown Cincinnati, 1 block north of the new 84.51° (dunnhumby) headquarters
- Surrounded by multiple apartment buildings: Groton Lofts, Shilito Lofts, The Gramercy and The Greenwich
- Two blocks from Fountain Square & nearest Streetcar stop

## Floor Plan - 3,200 SF Restaurant