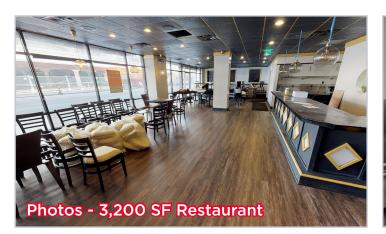

## **Property Highlights**

- 3,200 SF of Restaurant Space on the corner of Elm & 7th Street - \$15.00/PSF NNN - Includes all FF&E
- 1,150 & 1,730 SF of great retail or small office use -\$13.00-\$17.00/PSF NNN
- Downtown streetfront space on 7th Street between Race & Elm
- Located in the heart of Downtown Cincinnati, 1 block north of the new 84.51° (dunnhumby) headquarters
- Surrounded by multiple apartment buildings: Groton Lofts, Shilito Lofts, The Gramercy and The Greenwich
- Two blocks from Fountain Square & nearest Streetcar stop