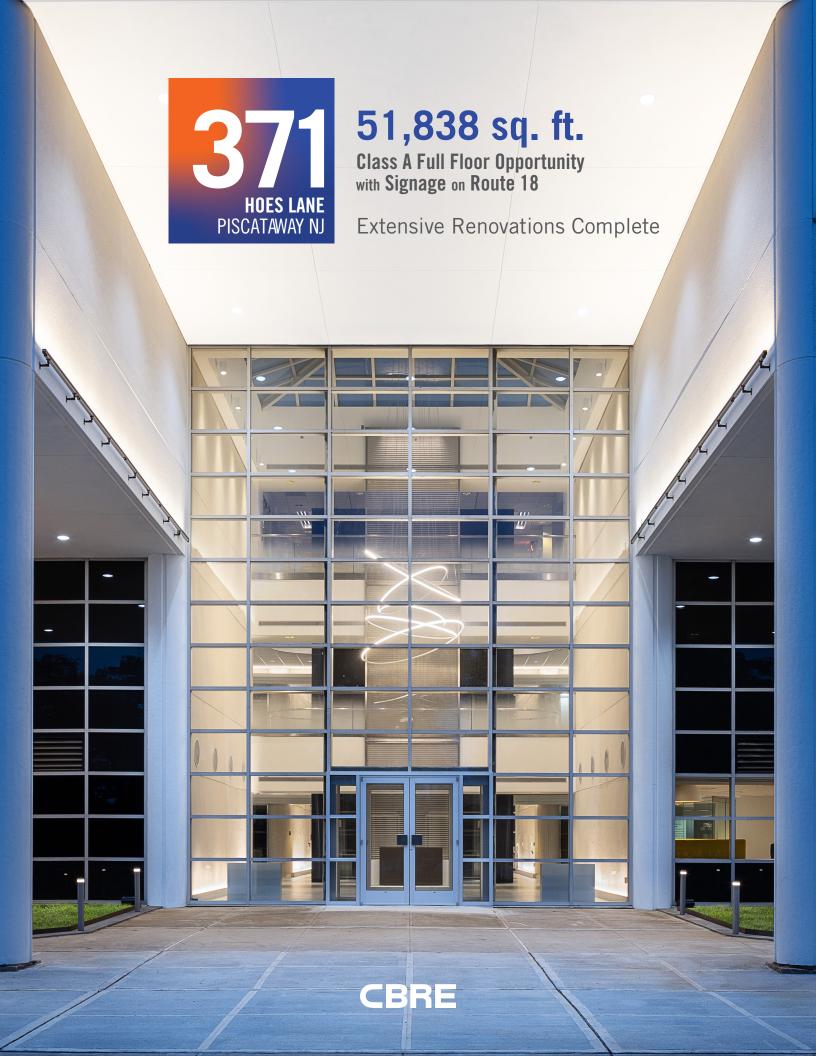

# EXTENSIVE CAPITAL IMPROVEMENTS COMPLETED

New lobby, including new three-story glass atrium

New cafeteria with food service provided by Cosi

New fitness center with private locker rooms

New bathrooms planned