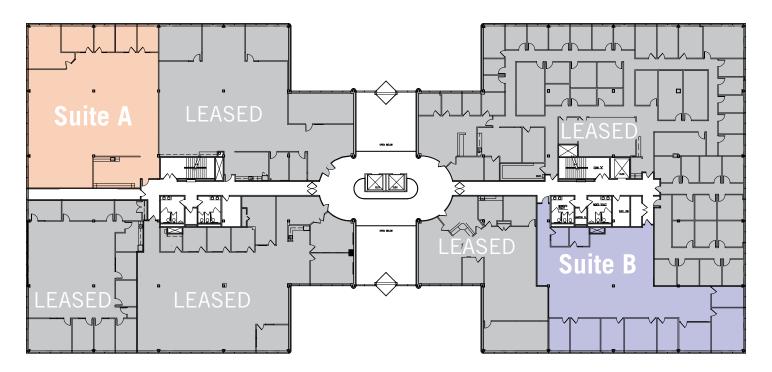

## **ENTIRE THIRD FLOOR** – 51,838 available sq. ft.

Divisible to 25,000 sq. ft.

## **PARTIAL SECOND FLOOR** –10,621 total available sq. ft.

**Suite A:**  $\pm 5,437$  sq. ft. | **Suite B:**  $\pm 5,184$  sq. ft.