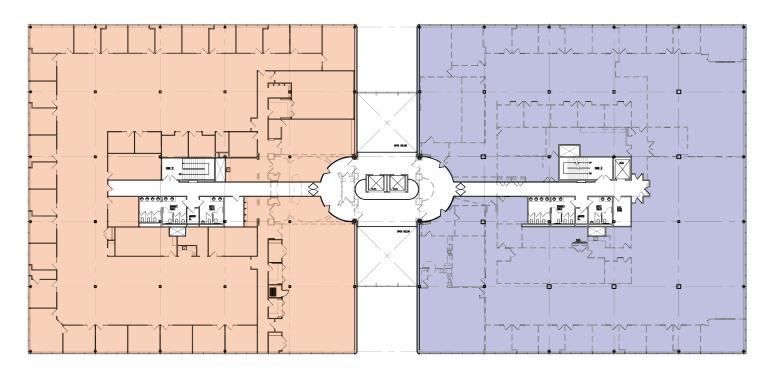

## **ENTIRE THIRD FLOOR** – 51,838 available sq. ft.

Divisible to 25,000 sq. ft.