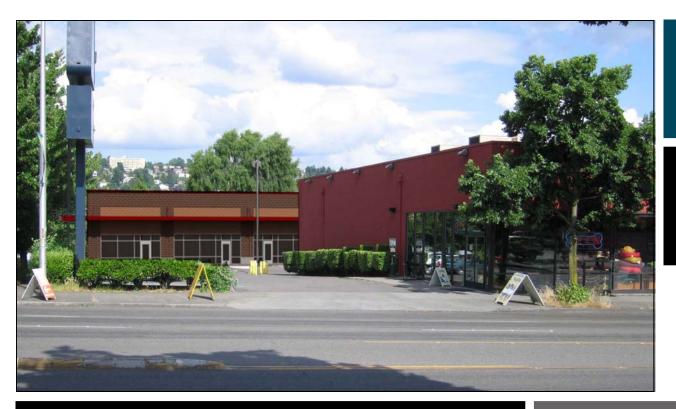

## **Building Features**

- 3,000 SF Retail Build-To-Suit
- Brand New Construction
- Great Ballard Location
- 36,000 Cars Per Day
- Neighbors Include:
  - Mud Bay
  - Safeway
- \$24.00 \$28.00 PSF, NNN

Commercial Real Estate Services, Worldwide.